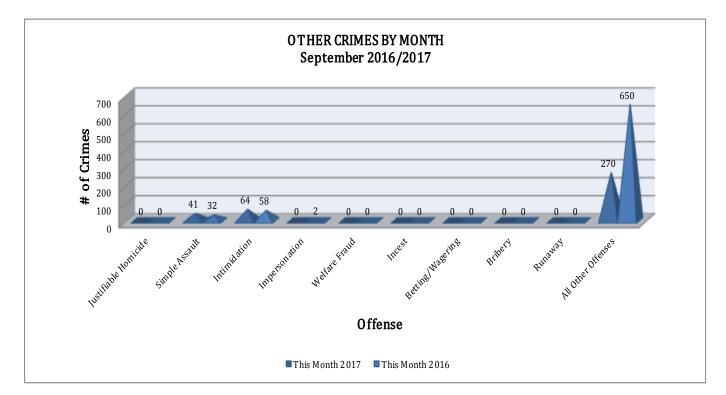

#### **OTHER CRIMES**

There are 10 offenses that fall into the Other Crimes category. This month, there have been a total of 375 Other Crimes reported, a 49% decrease compared to September last year. All Other Offenses has decreased by 58% (a 367 incident decrease). Simple Assault has increased by 28% (a 9 incident increase). No other major changes are noted in this category of crimes this month.