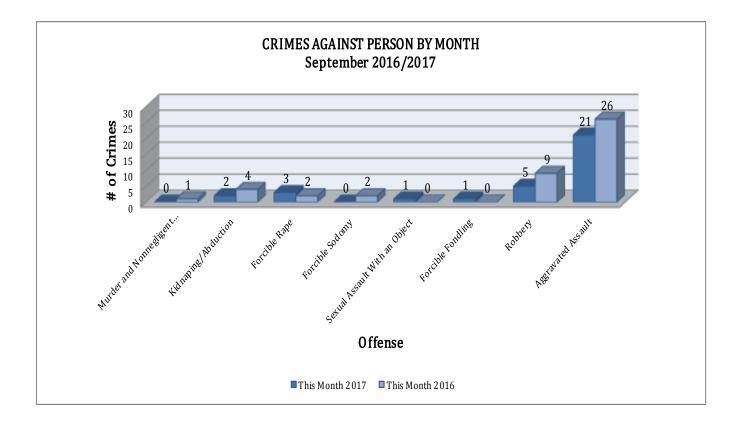

#### **CRIMES AGAINST PERSONS**

There are 8 NIBRS offenses that make up this section. A total of 33 offenses have been reported this month, down 25% compared to September of last year. As demonstrated on the column chart below, the most significant change was, Robbery which is down 44% (down 4 incident) this month. Forcible Rape is up 50% (up 1 incident) this month.