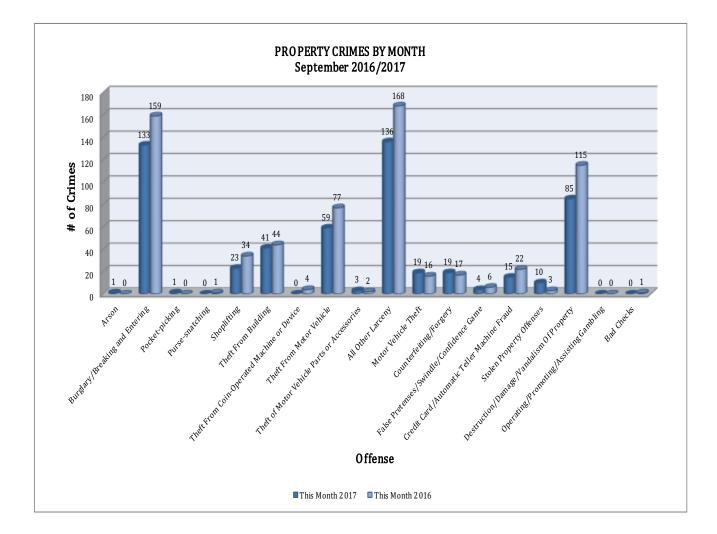

#### **PROPERTY CRIMES**

This section displays the criminal activity for property crimes. This month, there were a total of 549 Property Crimes, a 18% decrease when compared to September of last year. Stolen Property Offenses is up 233% (a 7 incident increase), Shoplifting is down 32% (a 11 incident decrease), Theft From Motor Vehicle is down 23% (a 18 incident decrease). No other significant changes are noted for the remainder of the offenses in this category of crimes.