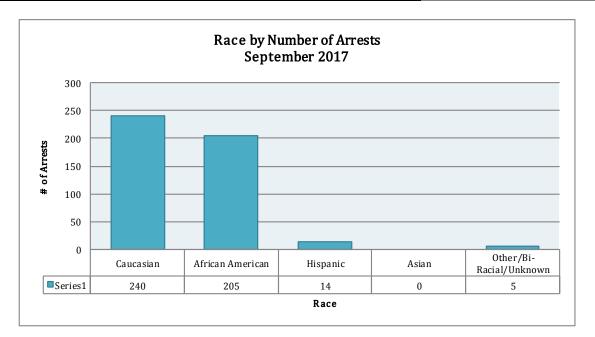

As for the racial/ethnic composition, the majority of arrestees have been Caucasian (52%) and African American (44%), compared to Hispanic (3%), Asian (0%), or other/unknown/bi-racial (1%). Caucasian males make up the majority at 34% arrestees this month, followed by African American males at 35% arrestees. Caucasian females make up 18%, while African American females make up 9% of all the arrestees this month. Hispanic males make up 2%, Hispanic females represent 1% of arrestees, Other/Unknown race males made up of 1% arresteed, 1 female of Other/Unknown race were arrested this month. 0 Asian males and 0 Asian females were arrested this month.