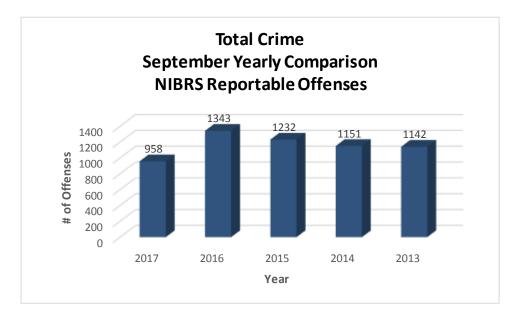

## **EXECUTIVE SUMMARY**

Crime in Jonesboro has decreased overall, down 27% from this month last year. Total Crime month over month has decreased, from 1167 crimes in September 2013 to 958 crimes in September 2017. September Crimes Against Persons have decreased from last year to this year, down 11 incidents, or 25%. Property Crimes has decreased from this month from last year, down 120 incidents, or a 42% decrease. Crimes of Proactive Policing are up this month by 42 incidents or an 18% increase. Other Crimes has shown a decrease this month of 49%; down 367 incidents.

#### TOTAL CRIME

The crime activity for the month of September 2017 was at a total of 1,231 NIBRS reportable offenses, there was a 28% decrease compared to the total number of offenses reported in September of last year. With Jonesboro population estimated to be equal to 72,958, the crime rate in September of this year was at 17 crimes per 1,000 population, compared to 23 crimes per 1,000 population last year.<sup>1</sup> As indicated on the pie chart below, Property Crimes absorb the majority, 45%, of this month's crime activity (n = 549), Other Crimes comprise of 30% of crimes (n = 375), Crimes of Proactive Policing is comprised of 22% (n = 274) of all reported crimes, and Crimes Against Persons is comprised of 3% (n = 33) of all reported crimes this month.

<sup>&</sup>lt;sup>1</sup> Note: Population numbers are based on 2014 & 2015 population estimate, where 2015 population estimate is 72,958.

The charts below depict the frequencies of crimes in the month of September from year to year, frequencies of crime by year, and a year to date annual comparison.