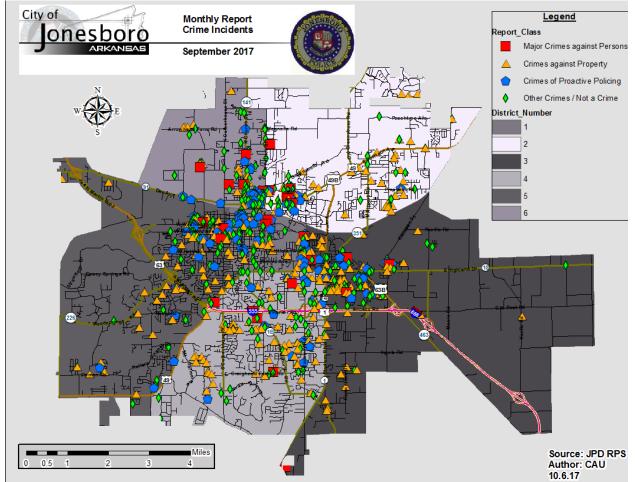

# CRIME ANALYSIS

The Crime Analysis Unit consists of one Crime Analyst and one part-time Crime Analyst Assistant. The Crime Analyst position is responsible for the analysis and dissemination of crime activity data and the collection and maintenance of crime intelligence information for the City of Jonesboro. Additionally, the Crime Analyst is charged with providing the Jonesboro Police Department with current and accurate crime maps presenting crime activity data to audiences of interest and with responding to requests for crime data from civilians and departmental staff. Data exported from this division is used by field agents for more effective, efficient policing; by administration for improved staffing decisions; and by the Mayor's office for community decision making and enhanced public relations. The following section is broken down into: Total Crime, Crimes Against Persons, Property Crimes, Crimes of Proactive Policing, Other Crimes, Arrest Demographics, and Total Crime Monthly Comparison.

#### TOTAL CRIME

The crime activity for the month of September 2017 was at a total of 1,231 NIBRS reportable offenses, there was a 28% decrease compared to the total number of offenses reported in September of last year. With Jonesboro population estimated to be equal to 72,958, the crime rate in September of this year was at 17 crimes per 1,000 population, compared to 23 crimes per 1,000 population last year.<sup>1</sup> As indicated on the pie chart below, Property Crimes absorb the majority, 45%, of this month's crime activity (n = 549), Other Crimes comprise of 30% of crimes (n = 375), Crimes of Proactive Policing is comprised of 22% (n = 274) of all reported crimes, and Crimes Against Persons is comprised of 3% (n = 33) of all reported crimes this month.