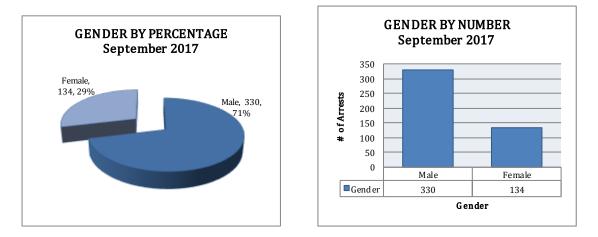

#### **ARREST DEMOGRAPHICS**

In September 2017, there were a total of 464 arrests carried out by the Jonesboro Police Department. This section breaks down this month's arrests by race and gender. The majority of arrestees, 71%, have been male (n= 330), as opposed to 29% of female arrestees (n= 134).