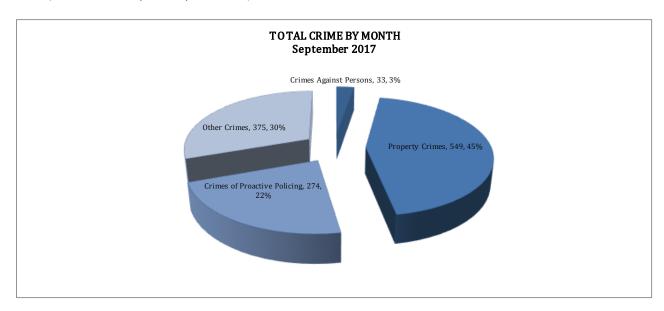

#### TOTAL CRIME

The crime activity for the month of September 2017 was at a total of 1,231 NIBRS reportable offenses, there was a 28% decrease compared to the total number of offenses reported in September of last year. With Jonesboro population estimated to be equal to 72,958, the crime rate in September of this year was at 17 crimes per 1,000 population, compared to 23 crimes per 1,000 population last year.<sup>1</sup> As indicated on the pie chart below, Property Crimes absorb the majority, 45%, of this month's crime activity (n = 549), Other Crimes comprise of 30% of crimes (n = 375), Crimes of Proactive Policing is comprised of 22% (n = 274) of all reported crimes, and Crimes Against Persons is comprised of 3% (n = 33) of all reported crimes this month.