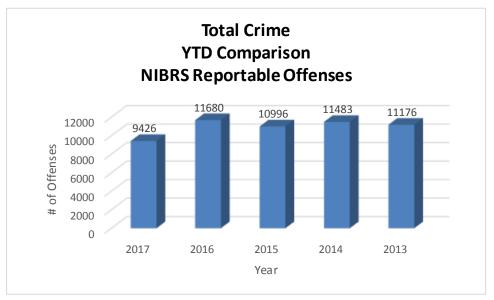

#### TOTAL CRIME

The crime activity for the month of September 2017 was at a total of 1,231 NIBRS reportable offenses, there was a 28% decrease compared to the total number of offenses reported in September of last year. With Jonesboro population estimated to be equal to 72,958, the crime rate in September of this year was at 17 crimes per 1,000 population, compared to 23 crimes per 1,000 population last year.<sup>1</sup> As indicated on the pie chart below, Property Crimes absorb the majority, 45%, of this month's crime activity (n = 549), Other Crimes comprise of 30% of crimes (n = 375), Crimes of Proactive Policing is comprised of 22% (n = 274) of all reported crimes, and Crimes Against Persons is comprised of 3% (n = 33) of all reported crimes this month.

<sup>&</sup>lt;sup>1</sup> Note: Population numbers are based on 2014 & 2015 population estimate, where 2015 population estimate is 72,958.

The charts below depict the frequencies of crimes in the month of September from year to year, frequencies of crime by year, and a year to date annual comparison.