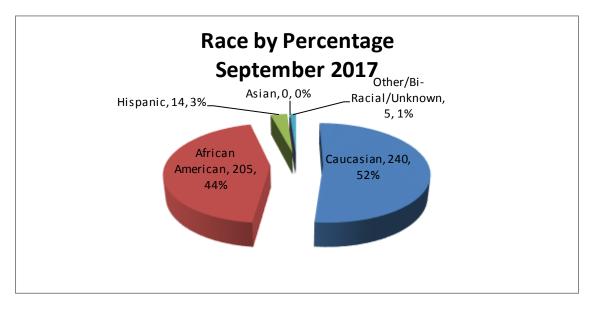

As for the racial/ethnic composition, the majority of arrestees have been Caucasian (52%) and African American (44%), compared to Hispanic (3%), Asian (0%), or other/unknown/bi-racial (1%). Caucasian males make up the majority at 34% arrestees this month, followed by African American males at 35% arrestees. Caucasian females make up 18%, while African American females make up 9% of all the arrestees this month. Hispanic males make up 2%, Hispanic females represent 1% of arrestees, Other/Unknown race males made up of 1% arresteed, 1 female of Other/Unknown race were arrested this month. 0 Asian males and 0 Asian females were arrested this month.