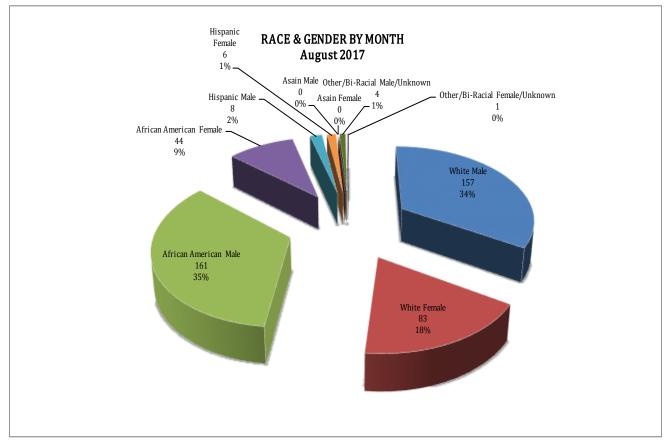

#### **ARREST DEMOGRAPHICS**

In September 2017, there were a total of 464 arrests carried out by the Jonesboro Police Department. This section breaks down this month's arrests by race and gender. The majority of arrestees, 71%, have been male (n= 330), as opposed to 29% of female arrestees (n= 134).

As for the racial/ethnic composition, the majority of arrestees have been Caucasian (52%) and African American (44%), compared to Hispanic (3%), Asian (0%), or other/unknown/bi-racial (1%). Caucasian males make up the majority at 34% arrestees this month, followed by African American males at 35% arrestees. Caucasian females make up 18%, while African American females make up 9% of all the arrestees this month. Hispanic males make up 2%, Hispanic females represent 1% of arrestees, Other/Unknown race males made up of 1% arresteed, 1 female of Other/Unknown race were arrested this month. 0 Asian males and 0 Asian females were arrested this month.