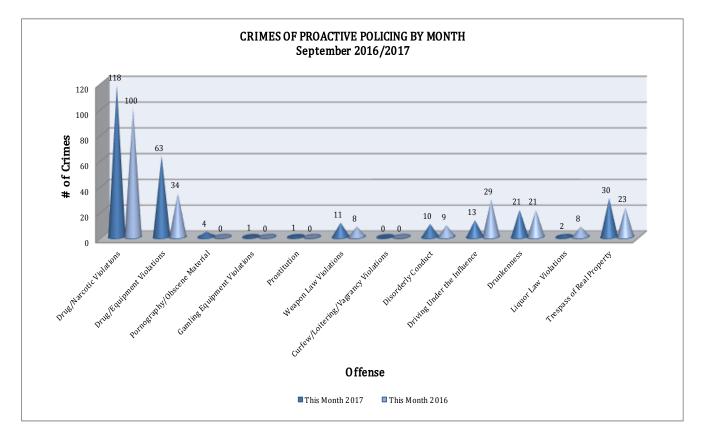

## **CRIMES OF PROACTIVE POLICING**

Crimes of Proactive Policing are crimes that result from police officers actively policing the streets to combat certain types of street crime. As chart below indicates, twelve offenses fall under this category. A total of 274 offenses have been reported this month, up 18% compared to September of last year. Drug/Equipment Violations are up 85% (a 29 incident increase). Liquor Law Violations is up 75% (a 6 incident decrease), and Driving Under the Influence are down 55% (a 16 incident decrease). There are no other major changes noted for the offenses in this category.