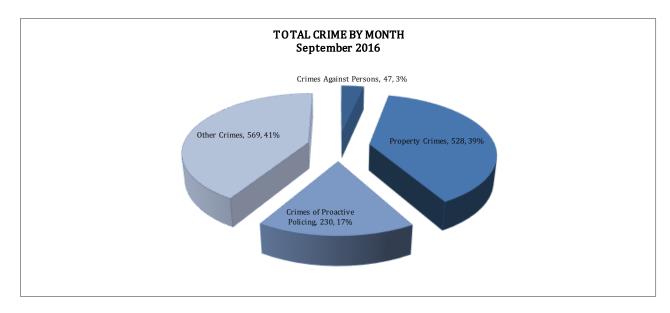

#### **TOTAL CRIME**

The crime activity for the month of September 2016 was at a total of 1,374 NIBRS reportable offenses, a 1% decrease compared to the total number of offenses reported in September of last year. With Jonesboro population estimated to be equal to 72,958, the crime rate in September of this year was at 19 crimes per 1,000 population, compared to 19 crimes per 1,000 population last year. As indicated on the pie chart below, Other Crimes absorb the majority, 41%, of this month's crime activity (n = 569), Property Crimes comprise of 39% of crimes (n = 528), Crimes of Proactive Policing is comprised of 17% (n = 230) of all reported crimes, and Crimes Against Persons is comprised of 3% (n = 47) of all reported crimes this month.