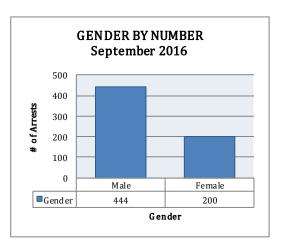

#### ARREST DEMOGRAPHICS

In September 2016, there were a total of 644 arrests carried out by the Jonesboro Police Department. This section breaks down this month's arrests by race and gender. The majority of arrestees, 69%, have been male (n=444), as opposed to 31% of female arrestees (n=200).