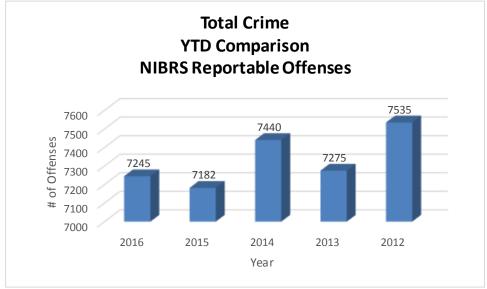

<sup>&</sup>lt;sup>1</sup> Note: Population numbers are based on 2014 & 2015 population estimate, where 2015 population estimate is 72,958.

Page | 4

The charts below depict the frequencies of crimes in the month of September from year to year, frequencies of crime by year, and a year to date annual comparison.