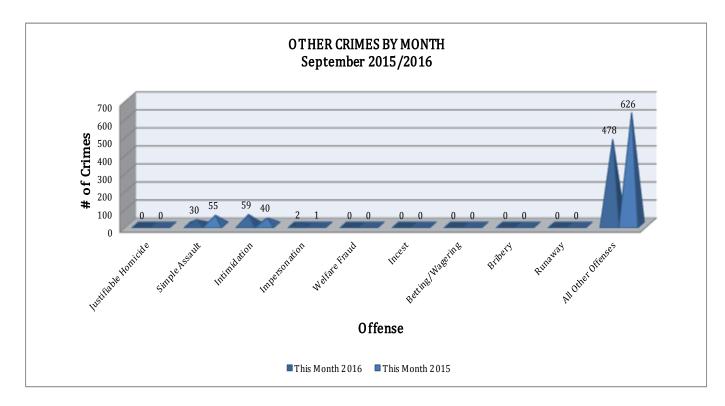

## **OTHER CRIMES**

There are 10 offenses that fall into the Other Crimes category. This month, there have been a total of 569 Other Crimes reported, a 21% decrease compared to September last year. Intimidation has increased by 48% (a 19 incident increase). Simple Assault have decreased by 45% (a 25 incident decrease). No other major changes are noted in this category of crimes this month.