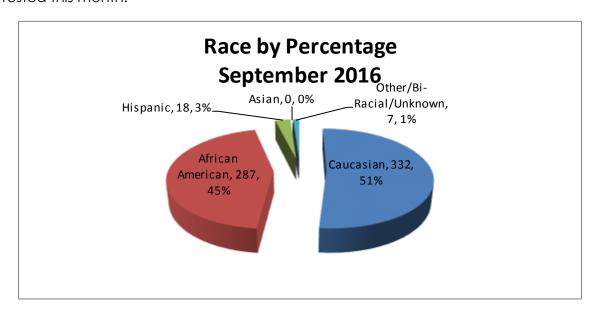

As for the racial/ethnic composition, the majority of arrestees have been Caucasian (52%) and African American (45%), compared to Hispanic (3%), Asian (0%), or other/unknown/bi-racial (1%). Caucasian males make up the majority at 36% arrestees this month, followed by African American males at 31% arrestees. Caucasian females make up 16%, while African American females make up 14% of all the arrestees this month. Hispanic males make up 2%, Hispanic females represent 1% of arrestees, Other/Unknown race males made up 1% of arrestees, 1 females of Other/Unknown race were arrested this month, No Asian males represent or Asian females were arrested this month.