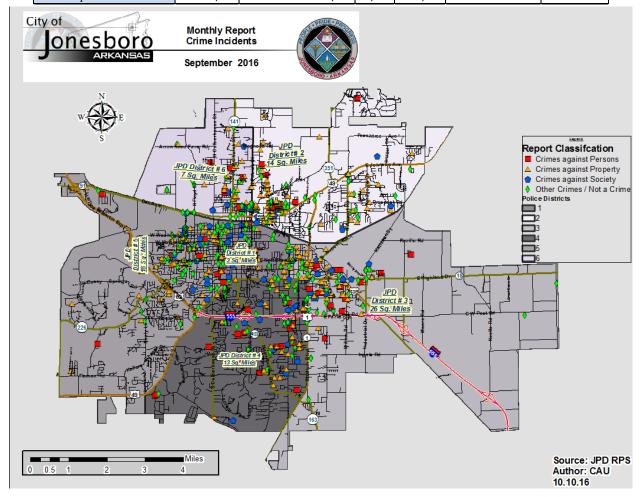

## **CRIME ANALYSIS**

The Crime Analysis Unit consists of one Crime Analyst and one part-time Crime Analyst Assistant. The Crime Analyst position is responsible for the analysis and dissemination of crime activity data and the collection and maintenance of crime intelligence information for the City of Jonesboro. Additionally, the Crime Analyst is charged with providing the Jonesboro Police Department with current and accurate crime maps presenting crime activity data to audiences of interest and with responding to requests for crime data from civilians and departmental staff. Data exported from this division is used by field agents for more effective, efficient policing; by administration for improved staffing decisions; and by the Mayor's office for community decision making and enhanced public relations. The following section is broken down into: Total Crime, Crimes Against Persons, Property Crimes, Crimes of Proactive Policing, Other Crimes, Arrest Demographics, and Total Crime Monthly Comparison.