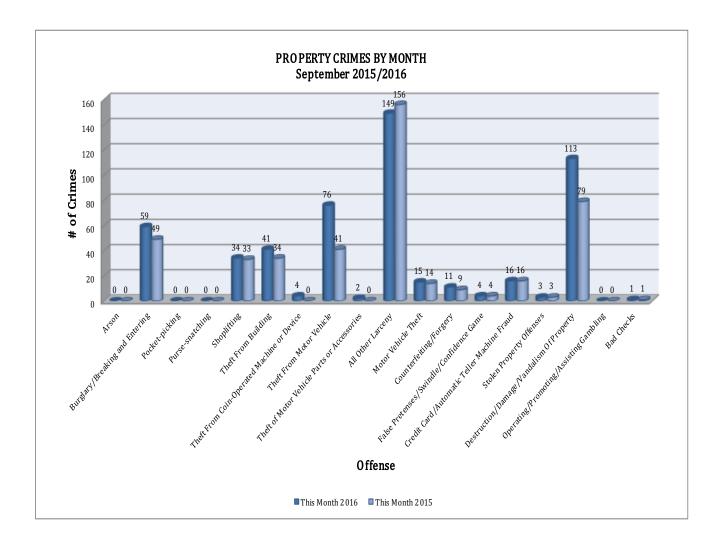

## **PROPERTY CRIMES**

This section displays the criminal activity for property crimes. This month, there were a total of 528 Property Crimes, a 20% increase when compared to September of last year. Theft from Motor Vehicle is up 85% (an 35 incident increase), Burglary/Breaking and Entering are up by 20% (10 incident increase), while Counterfeiting/Forgery is up 22% (2 incident increase). No other significant changes are noted for the remainder of the offenses in this category of crimes.