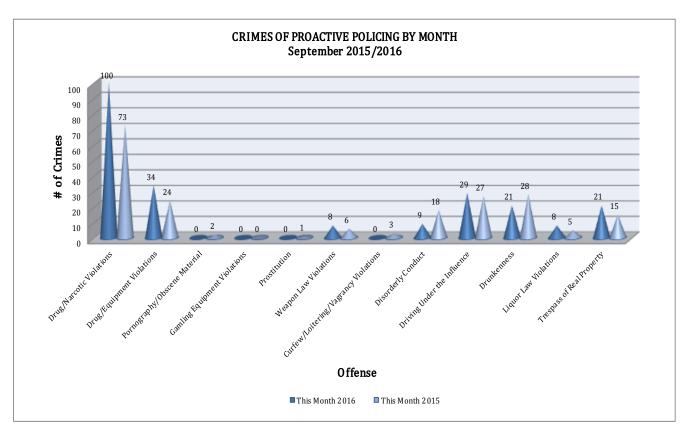

## CRIMES OF PROACTIVE POLICING

Crimes of Proactive Policing are crimes that result from police officers actively policing the streets to combat certain types of street crime. As chart below indicates, twelve offenses fall under this category. A total of 230 offenses have been reported this month, up 14% compared to September of last year. Drug/Equipment Violations are up 42% (10 incident increase). Drug/Narcotic Violations are up 37% (27 incident increase), and Weapons Law Violations are up 33% (2 incident increase). There are no other major changes noted for the offenses in this category.