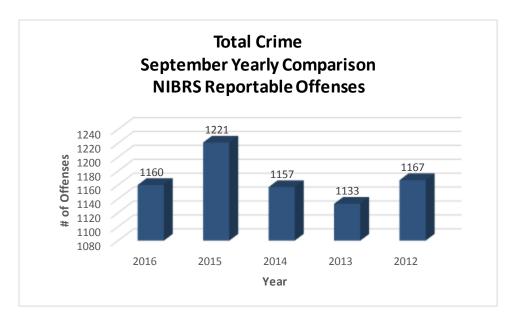

<sup>&</sup>lt;sup>1</sup> Note: Population numbers are based on 2014 & 2015 population estimate, where 2015 population estimate is 72,958.

Page | 4

The charts below depict the frequencies of crimes in the month of September from year to year, frequencies of crime by year, and a year to date annual comparison.