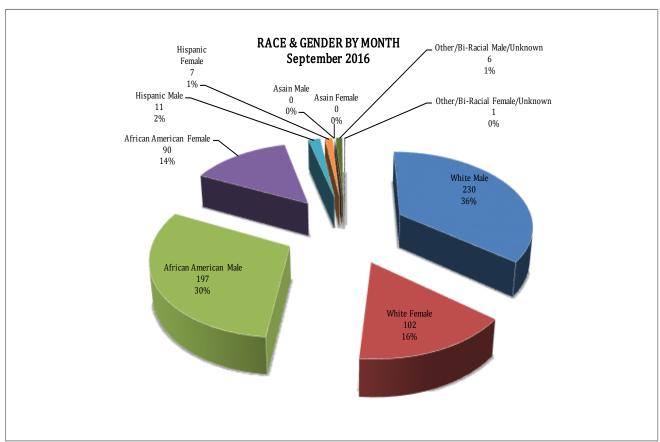

#### ARREST DEMOGRAPHICS

In September 2016, there were a total of 644 arrests carried out by the Jonesboro Police Department. This section breaks down this month's arrests by race and gender. The majority of arrestees, 69%, have been male (n=444), as opposed to 31% of female arrestees (n=200).

As for the racial/ethnic composition, the majority of arrestees have been Caucasian (52%) and African American (45%), compared to Hispanic (3%), Asian (0%), or other/unknown/bi-racial (1%). Caucasian males make up the majority at 36% arrestees this month, followed by African American males at 31% arrestees. Caucasian females make up 16%, while African American females make up 14% of all the arrestees this month. Hispanic males make up 2%, Hispanic females represent 1% of arrestees, Other/Unknown race males made up 1% of arrestees, 1 females of Other/Unknown race were arrested this month, No Asian males represent or Asian females were arrested this month.