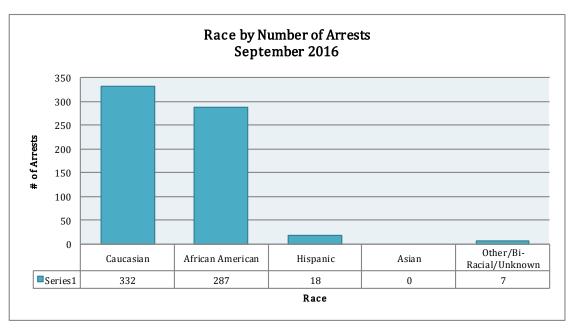

As for the racial/ethnic composition, the majority of arrestees have been Caucasian (52%) and African American (45%), compared to Hispanic (3%), Asian (0%), or other/unknown/bi-racial (1%). Caucasian males make up the majority at 36% arrestees this month, followed by African American males at 31% arrestees. Caucasian females make up 16%, while African American females make up 14% of all the arrestees this month. Hispanic males make up 2%, Hispanic females represent 1% of arrestees, Other/Unknown race males made up 1% of arrestees, 1 females of Other/Unknown race were arrested this month, No Asian males represent or Asian females were arrested this month.