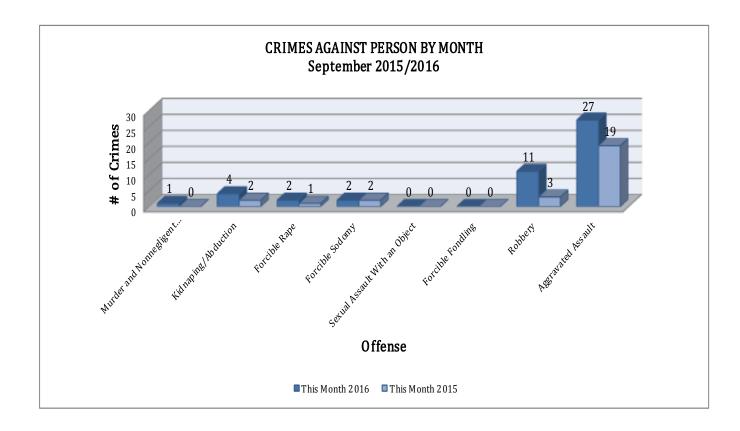

## **CRIMES AGAINST PERSONS**

There are 8 NIBRS offenses that make up this section. A total of 47 offenses have been reported this month, up 74% compared to September of last year. As demonstrated on the column chart below, the most significant change was Robbery, which is up 267% (up 8 incidents) this month. Aggravated Assault is up 42% (up 8 incidents) this month.