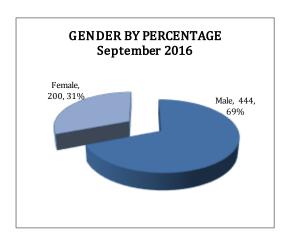

#### ARREST DEMOGRAPHICS

In September 2016, there were a total of 644 arrests carried out by the Jonesboro Police Department. This section breaks down this month's arrests by race and gender. The majority of arrestees, 69%, have been male (n=444), as opposed to 31% of female arrestees (n=200).