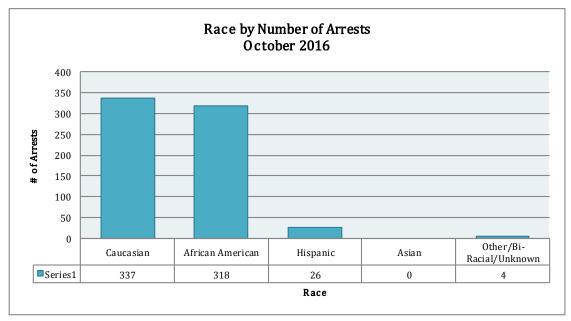

#### ARREST DEMOGRAPHICS

In October 2016, there were a total of 685 arrests carried out by the Jonesboro Police Department. This section breaks down this month's arrests by race and gender. The majority of arrestees, 70%, have been male (n=478), as opposed to 30% of female arrestees (n=207).

As for the racial/ethnic composition, the majority of arrestees have been Caucasian (49%) and African American (46%), compared to Hispanic (4%), Asian (0%), or other/unknown/bi-racial (1%). African American males make up the majority at 35% arrestees this month, followed by Caucasian males at 31% arrestees. Caucasian females make up 18%, while African American females make up 11% of all the arrestees this month. Hispanic males make up 3%, Hispanic females represent 1% of arrestees, Other/Unknown race males made up of 2 arrestees, 2 females of Other/Unknown race were arrested this month, No Asian males represent or Asian females were arrested this month.