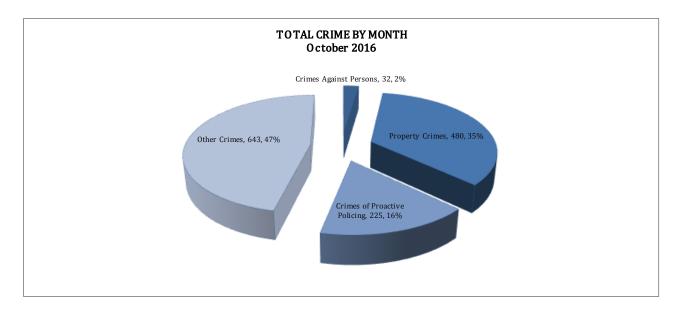

#### **TOTAL CRIME**

The crime activity for the month of October 2016 was at a total of 1,380 NIBRS reportable offenses, there was 7% decrease compared to the total number of offenses reported in October of last year. With Jonesboro population estimated to be equal to 72,958, the crime rate in October of this year was at 19 crimes per 1,000 population, compared to 20 crimes per 1,000 population last year. As indicated on the pie chart below, Other Crimes absorb the majority, 47%, of this month's crime activity (n = 643), Property Crimes comprise of 35% of crimes (n = 480), Crimes of Proactive Policing is comprised of 16% (n = 225) of all reported crimes, and Crimes Against Persons is comprised of 2% (n = 32) of all reported crimes this month.