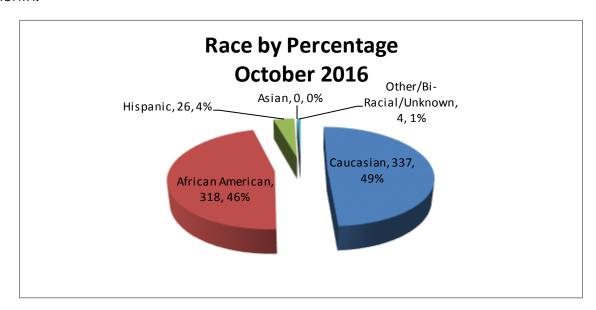

As for the racial/ethnic composition, the majority of arrestees have been Caucasian (49%) and African American (46%), compared to Hispanic (4%), Asian (0%), or other/unknown/bi-racial (1%). African American males make up the majority at 35% arrestees this month, followed by Caucasian males at 31% arrestees. Caucasian females make up 18%, while African American females make up 11% of all the arrestees this month. Hispanic males make up 3%, Hispanic females represent 1% of arrestees, Other/Unknown race males made up of 2 arrestees, 2 females of Other/Unknown race were arrested this month, No Asian males represent or Asian females were arrested this month.