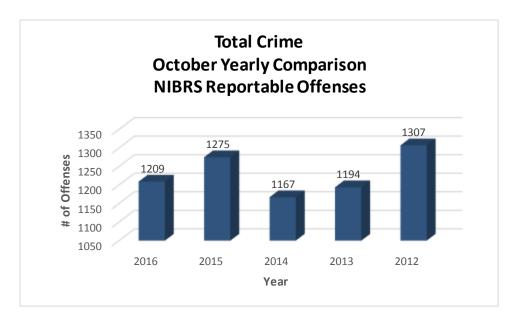

## **EXECUTIVE SUMMARY**

Crime in Jonesboro has decreased overall, down 7% from this month last year. Total Crime month over month has decreased, from 1307 crimes in October 2012 to 1209 crimes in October 2016. October Crimes Against Persons have decreased from last year to this year, down 1 incidents, or 3%. Property Crimes has increased from this month from last year, up 2 incidents, or a 0% increase. Crimes of Proactive Policing are up this month by 7 incidents or 3%. Other Crimes has shown a decrease this month of 15%; down 113 incidents.

<sup>&</sup>lt;sup>1</sup> Note: Population numbers are based on 2014 & 2015 population estimate, where 2015 population estimate is 72,958.

The charts below depict the frequencies of crimes in the month of October from year to year, frequencies of crime by year, and a year to date annual comparison.