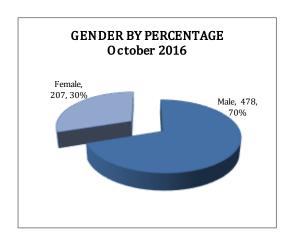

#### ARREST DEMOGRAPHICS

In October 2016, there were a total of 685 arrests carried out by the Jonesboro Police Department. This section breaks down this month's arrests by race and gender. The majority of arrestees, 70%, have been male (n=478), as opposed to 30% of female arrestees (n=207).