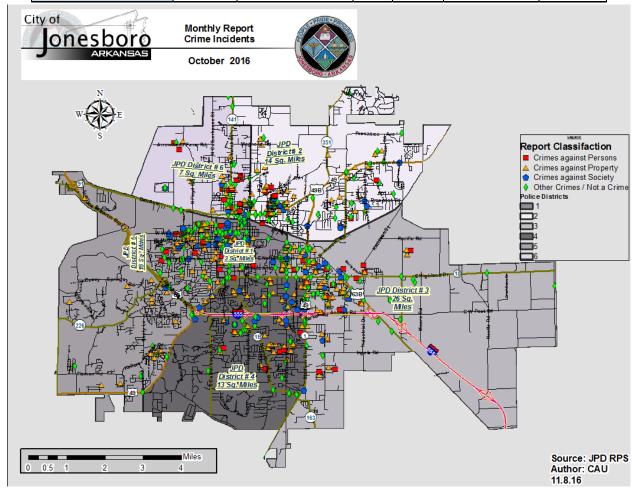

## **CRIME ANALYSIS**

The Crime Analysis Unit consists of one Crime Analyst and one part-time Crime Analyst Assistant. The Crime Analyst position is responsible for the analysis and dissemination of crime activity data and the collection and maintenance of crime intelligence information for the City of Jonesboro. Additionally, the Crime Analyst is charged with providing the Jonesboro Police Department with current and accurate crime maps presenting crime activity data to audiences of interest and with responding to requests for crime data from civilians and departmental staff. Data exported from this division is used by field agents for more effective, efficient policing; by administration for improved staffing decisions; and by the Mayor's office for community decision making and enhanced public relations. The following section is broken down into: Total Crime, Crimes Against Persons, Property Crimes, Crimes of Proactive Policing, Other Crimes, Arrest Demographics, and Total Crime Monthly Comparison.