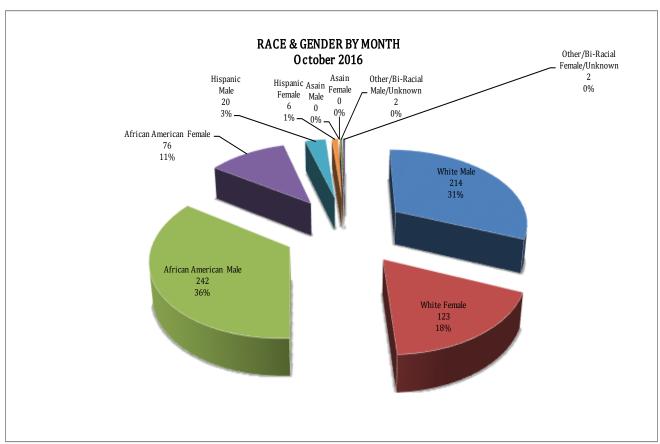

#### ARREST DEMOGRAPHICS

In October 2016, there were a total of 685 arrests carried out by the Jonesboro Police Department. This section breaks down this month's arrests by race and gender. The majority of arrestees, 70%, have been male (n=478), as opposed to 30% of female arrestees (n=207).

As for the racial/ethnic composition, the majority of arrestees have been Caucasian (49%) and African American (46%), compared to Hispanic (4%), Asian (0%), or other/unknown/bi-racial (1%). African American males make up the majority at 35% arrestees this month, followed by Caucasian males at 31% arrestees. Caucasian females make up 18%, while African American females make up 11% of all the arrestees this month. Hispanic males make up 3%, Hispanic females represent 1% of arrestees, Other/Unknown race males made up of 2 arrestees, 2 females of Other/Unknown race were arrested this month, No Asian males represent or Asian females were arrested this month.