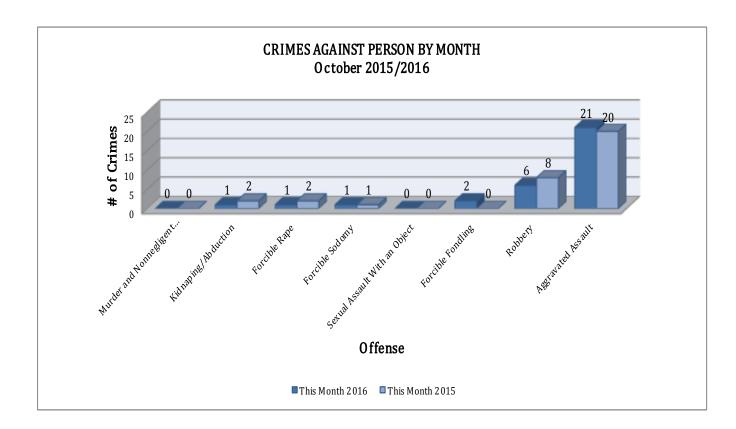

## **CRIMES AGAINST PERSONS**

There are 8 NIBRS offenses that make up this section. A total of 32 offenses have been reported this month, down 3% compared to October of last year. As demonstrated on the column chart below, the most significant change was Kidnaping/Abduction, which is down 50% (down 1 incident) this month. Forcible Rape is down 50% (down 1 incident) this month.