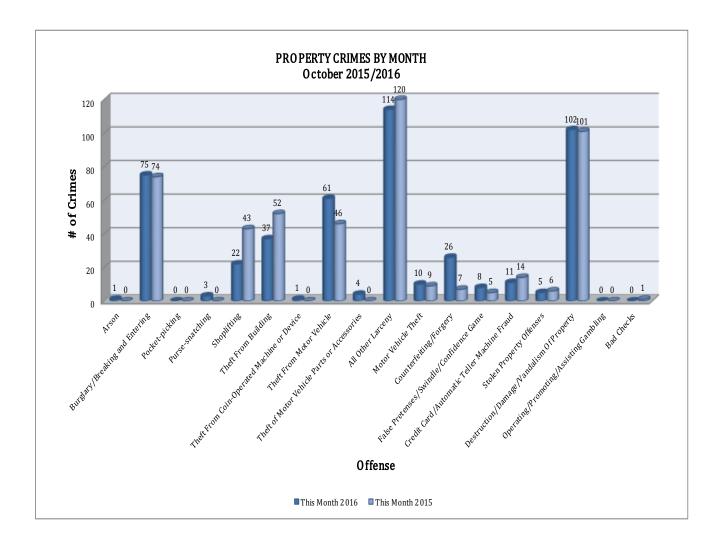

## **PROPERTY CRIMES**

This section displays the criminal activity for property crimes. This month, there were a total of 480 Property Crimes, a 0% increase when compared to October of last year. Counterfeiting/Forgery is up 271% (a 19 incident increase), Shoplifting is down by 49% (a 21 incident increase), while Theft from Motor Vehicle is up 33% (a 15 incident increase). No other significant changes are noted for the remainder of the offenses in this category of crimes.