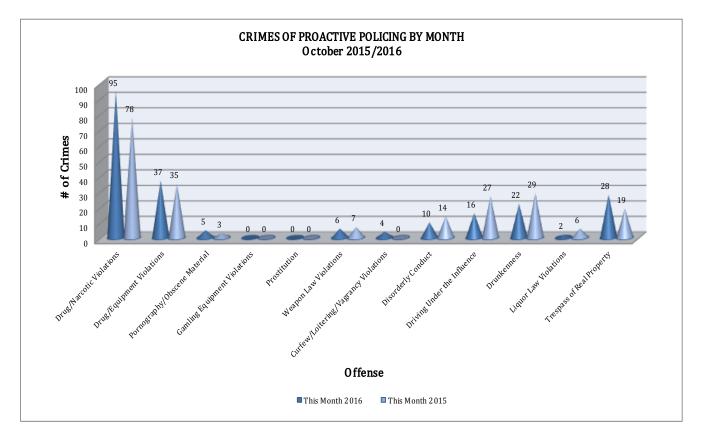

## CRIMES OF PROACTIVE POLICING

Crimes of Proactive Policing are crimes that result from police officers actively policing the streets to combat certain types of street crime. As chart below indicates, twelve offenses fall under this category. A total of 225 offenses have been reported this month, up 3% compared to October of last year. Liquor Law Violations are down 67% (4 incident decrease). Pornography/Obscene Material are up 67% (2 incident increase), and Driving Under the Influence are down 41% (11 incident decrease). There are no other major changes noted for the offenses in this category.