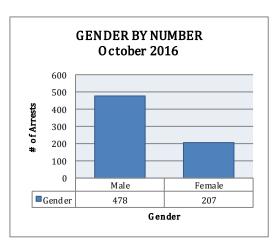

#### ARREST DEMOGRAPHICS

In October 2016, there were a total of 685 arrests carried out by the Jonesboro Police Department. This section breaks down this month's arrests by race and gender. The majority of arrestees, 70%, have been male (n=478), as opposed to 30% of female arrestees (n=207).