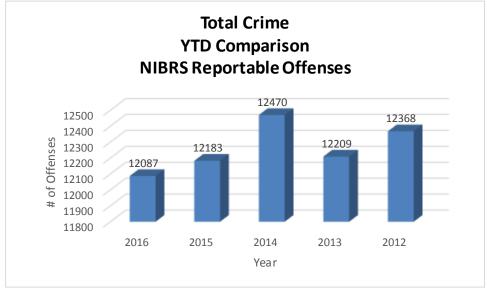

#### **TOTAL CRIME**

The crime activity for the month of October 2016 was at a total of 1,380 NIBRS reportable offenses, there was 7% decrease compared to the total number of offenses reported in October of last year. With Jonesboro population estimated to be equal to 72,958, the crime rate in October of this year was at 19 crimes per 1,000 population, compared to 20 crimes per 1,000 population last year. As indicated on the pie chart below, Other Crimes absorb the majority, 47%, of this month's crime activity (n = 643), Property Crimes comprise of 35% of crimes (n = 480), Crimes of Proactive Policing is comprised of 16% (n = 225) of all reported crimes, and Crimes Against Persons is comprised of 2% (n = 32) of all reported crimes this month.

<sup>&</sup>lt;sup>1</sup> Note: Population numbers are based on 2014 & 2015 population estimate, where 2015 population estimate is 72,958.

The charts below depict the frequencies of crimes in the month of October from year to year, frequencies of crime by year, and a year to date annual comparison.