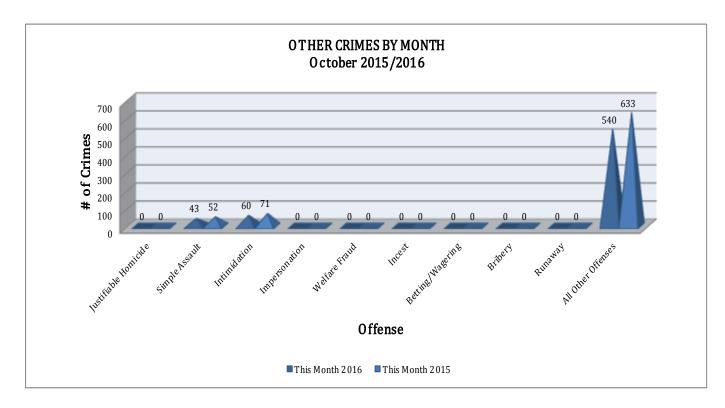

## **OTHER CRIMES**

There are 10 offenses that fall into the Other Crimes category. This month, there have been a total of 540 Other Crimes reported, a 15% decrease compared to October last year. Intimidation has decreased by 15% (a 11 incident decrease). Simple Assault have decreased by 17% (a 9 incident decrease). No other major changes are noted in this category of crimes this month.