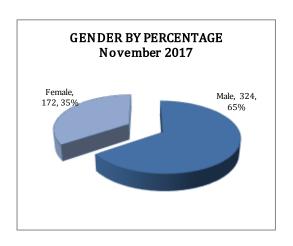

#### ARREST DEMOGRAPHICS

In November 2017, there were a total of 496 arrests carried out by the Jonesboro Police Department. This section breaks down this month's arrests by race and gender. The majority of arrestees, 65%, have been male (n=324), as opposed to 35% of female arrestees (n=172).