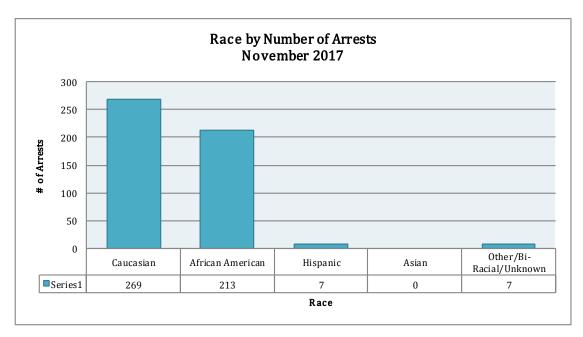

#### ARREST DEMOGRAPHICS

In November 2017, there were a total of 496 arrests carried out by the Jonesboro Police Department. This section breaks down this month's arrests by race and gender. The majority of arrestees, 65%, have been male (n=324), as opposed to 35% of female arrestees (n=172).

As for the racial/ethnic composition, the majority of arrestees have been Caucasian (54%) and African American (43%), compared to Hispanic (1%), Asian (0%), or other/unknown/bi-racial (1%). Caucasian males make up the majority at 33% arrestees this month, followed by African American males at 30% arrestees. Caucasian females make up 21%, while African American females make up 13% of all the arrestees this month. Hispanic males make up 1%, Hispanic females represent 0% of arrestees, Other/Unknown race males make up 1% of arrested this month, 1% of female of Other/Unknown race were arrested this month, 0 Asian males and 0 Asian females were arrested this month.