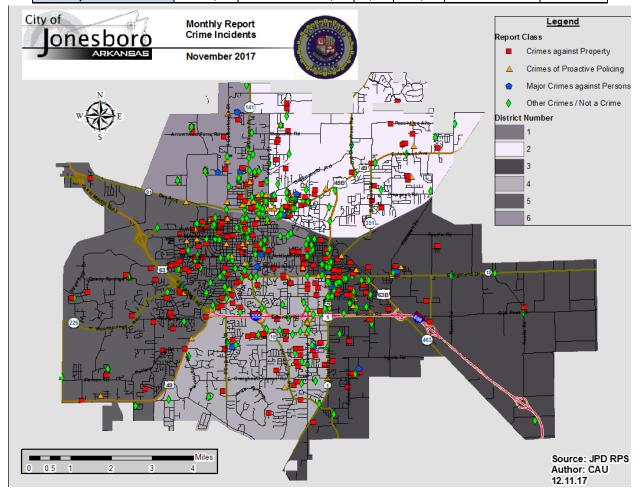

#### **TOTAL CRIME**

The crime activity for the month of November 2017 was at a total of 1,177 NIBRS reportable offenses, there was a 16% decrease compared to the total number of offenses reported in November of last year. With Jonesboro population estimated to be equal to 72,958, the crime rate in November of this year was at 16 crimes per 1,000 population, compared to 19 crimes per 1,000 population last year. As indicated on the pie chart below, Property Crimes absorb the majority, 44%, of this month's crime activity (n = 517), Other Crimes comprise of 34% of crimes (n = 406), Crimes of Proactive Policing is comprised of 19% (n = 218) of all reported crimes, and Crimes Against Persons is comprised of 3% (n = 36) of all reported crimes this month.