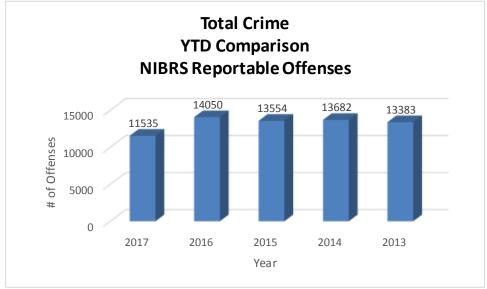

#### **TOTAL CRIME**

The crime activity for the month of November 2017 was at a total of 1,177 NIBRS reportable offenses, there was a 16% decrease compared to the total number of offenses reported in November of last year. With Jonesboro population estimated to be equal to 72,958, the crime rate in November of this year was at 16 crimes per 1,000 population, compared to 19 crimes per 1,000 population last year. As indicated on the pie chart below, Property Crimes absorb the majority, 44%, of this month's crime activity (n = 517), Other Crimes comprise of 34% of crimes (n = 406), Crimes of Proactive Policing is comprised of 19% (n = 218) of all reported crimes, and Crimes Against Persons is comprised of 3% (n = 36) of all reported crimes this month.

<sup>&</sup>lt;sup>1</sup> Note: Population numbers are based on 2014 & 2015 population estimate, where 2015 population estimate is 72,958.

Page | 4

The charts below depict the frequencies of crimes in the month of November from year to year, frequencies of crime by year, and a year to date annual comparison.