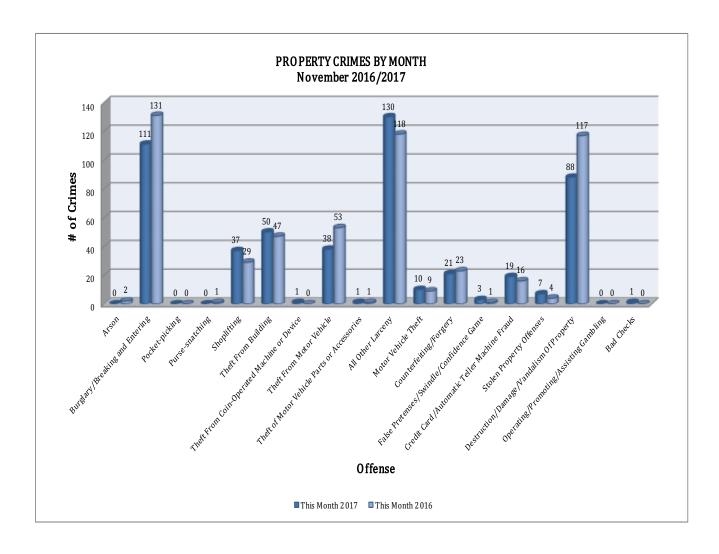

#### **PROPERTY CRIMES**

This section displays the criminal activity for property crimes. This month, there were a total of 517 Property Crimes, a 6% decrease when compared to November of last year. Stolen Property Offenses is up 75% (a 3 incident increase), Theft From Motor Vehicle is down 28% (a 15 incident decrease), Shoplifting is up 28% (a 8 incident increase). No other significant changes are noted for the remainder of the offenses in this category of crimes.