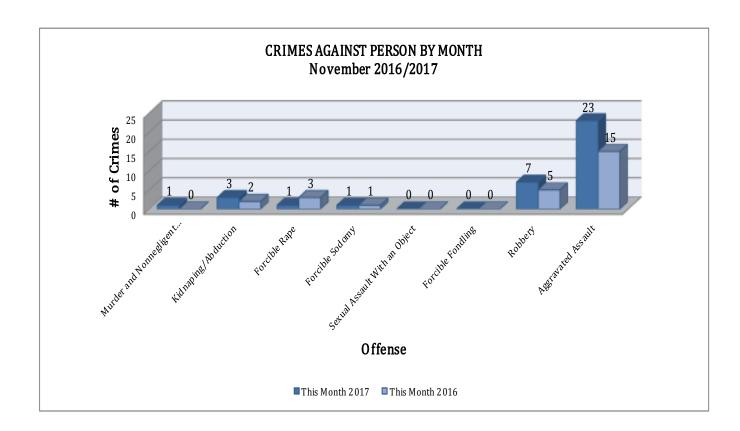

#### **CRIMES AGAINST PERSONS**

There are 8 NIBRS offenses that make up this section. A total of 36 offenses have been reported this month, up 38% compared to November of last year. As demonstrated on the column chart below, the most significant change was, Forcible Rape which is down 67% (down 2 incident) this month. Aggravated Assault is up 53 % (up 8 incident) this month.