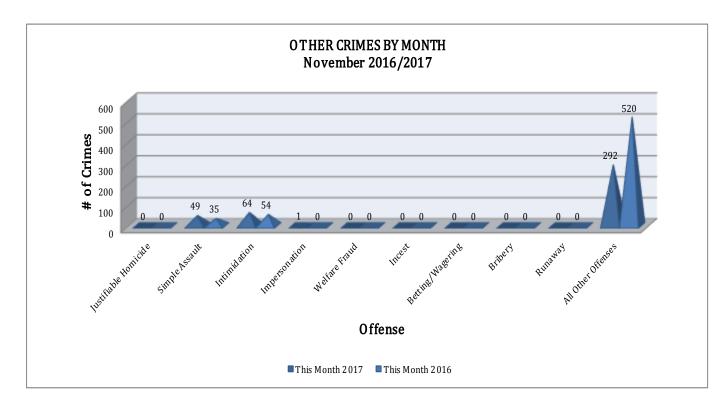

#### **OTHER CRIMES**

There are 10 offenses that fall into the Other Crimes category. This month, there have been a total of 406 Other Crimes reported, a 33% decrease compared to November last year. All Other Offenses has decreased by 44% (a 228 incident decrease). Simple Assault has increased by 40% (a 14 incident increase). No other major changes are noted in this category of crimes this month.