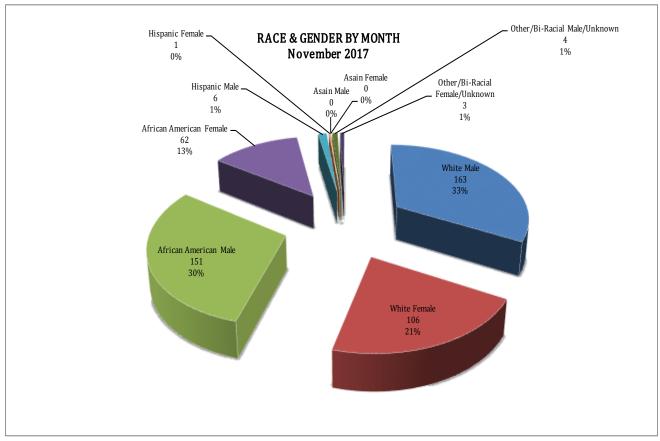

#### ARREST DEMOGRAPHICS

In November 2017, there were a total of 496 arrests carried out by the Jonesboro Police Department. This section breaks down this month's arrests by race and gender. The majority of arrestees, 65%, have been male (n=324), as opposed to 35% of female arrestees (n=172).

As for the racial/ethnic composition, the majority of arrestees have been Caucasian (54%) and African American (43%), compared to Hispanic (1%), Asian (0%), or other/unknown/bi-racial (1%). Caucasian males make up the majority at 33% arrestees this month, followed by African American males at 30% arrestees. Caucasian females make up 21%, while African American females make up 13% of all the arrestees this month. Hispanic males make up 1%, Hispanic females represent 0% of arrestees, Other/Unknown race males make up 1% of arrested this month, 1% of female of Other/Unknown race were arrested this month, 0 Asian males and 0 Asian females were arrested this month.