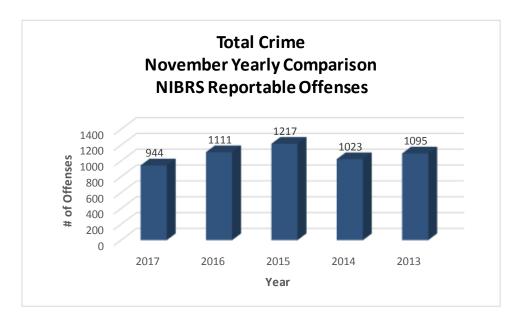

#### **EXECUTIVE SUMMARY**

Crime in Jonesboro has decreased overall, down 16% from this month last year. Total Crime month over month has decreased, from 1095 crimes in November 2013 to 944 crimes in November 2017. November Crimes Against Persons have increased from last year to this year, up 10 incidents, or 38%. Property Crimes has decreased from this month from last year, down 35 incidents, or a 6% decrease. Crimes of Proactive Policing are not changed this month by 0 incidents or and 0%. Other Crimes has shown a decrease this month of 33%; down 203 incidents.

#### **TOTAL CRIME**

The crime activity for the month of November 2017 was at a total of 1,177 NIBRS reportable offenses, there was a 16% decrease compared to the total number of offenses reported in November of last year. With Jonesboro population estimated to be equal to 72,958, the crime rate in November of this year was at 16 crimes per 1,000 population, compared to 19 crimes per 1,000 population last year. As indicated on the pie chart below, Property Crimes absorb the majority, 44%, of this month's crime activity (n = 517), Other Crimes comprise of 34% of crimes (n = 406), Crimes of Proactive Policing is comprised of 19% (n = 218) of all reported crimes, and Crimes Against Persons is comprised of 3% (n = 36) of all reported crimes this month.