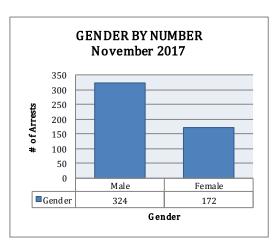

#### ARREST DEMOGRAPHICS

In November 2017, there were a total of 496 arrests carried out by the Jonesboro Police Department. This section breaks down this month's arrests by race and gender. The majority of arrestees, 65%, have been male (n=324), as opposed to 35% of female arrestees (n=172).