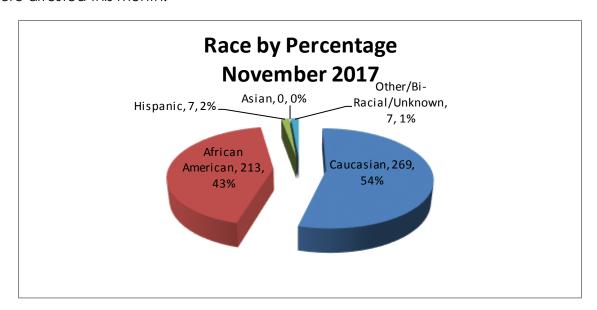

As for the racial/ethnic composition, the majority of arrestees have been Caucasian (54%) and African American (43%), compared to Hispanic (1%), Asian (0%), or other/unknown/bi-racial (1%). Caucasian males make up the majority at 33% arrestees this month, followed by African American males at 30% arrestees. Caucasian females make up 21%, while African American females make up 13% of all the arrestees this month. Hispanic males make up 1%, Hispanic females represent 0% of arrestees, Other/Unknown race males make up 1% of arrested this month, 1% of female of Other/Unknown race were arrested this month, 0 Asian males and 0 Asian females were arrested this month.