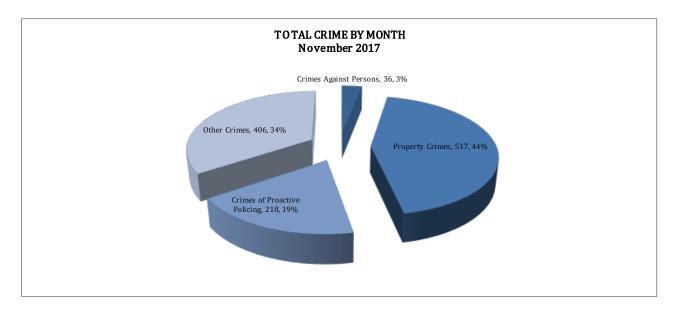

#### **TOTAL CRIME**

The crime activity for the month of November 2017 was at a total of 1,177 NIBRS reportable offenses, there was a 16% decrease compared to the total number of offenses reported in November of last year. With Jonesboro population estimated to be equal to 72,958, the crime rate in November of this year was at 16 crimes per 1,000 population, compared to 19 crimes per 1,000 population last year. As indicated on the pie chart below, Property Crimes absorb the majority, 44%, of this month's crime activity (n = 517), Other Crimes comprise of 34% of crimes (n = 406), Crimes of Proactive Policing is comprised of 19% (n = 218) of all reported crimes, and Crimes Against Persons is comprised of 3% (n = 36) of all reported crimes this month.