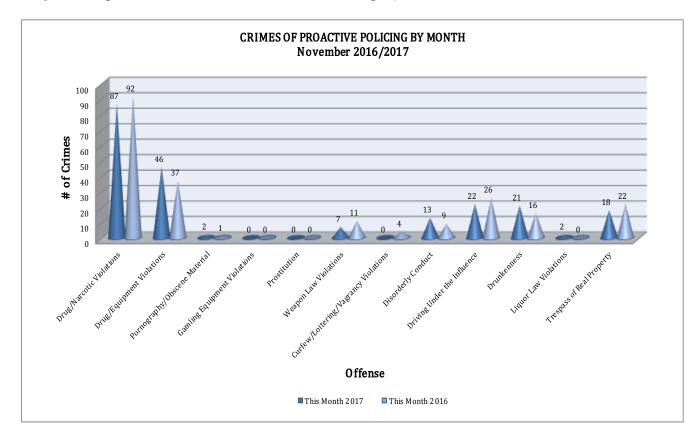

#### CRIMES OF PROACTIVE POLICING

Crimes of Proactive Policing are crimes that result from police officers actively policing the streets to combat certain types of street crime. As chart below indicates, twelve offenses fall under this category. A total of 218 offenses have been reported this month, down 0% compared to November of last year. Curfew/Loitering/Vagrancy Violations are down 100% (a 4 incident decrease). Disorderly Conduct is up 44% (a 4 incident increase), and Weapon Law Violations are down 36% (a 4 incident decrease). There are no other major changes noted for the offenses in this category.