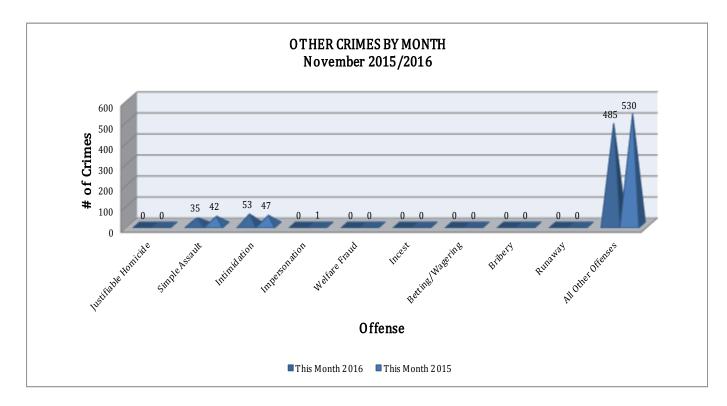

## **OTHER CRIMES**

There are 10 offenses that fall into the Other Crimes category. This month, there have been a total of 573 Other Crimes reported, a 8% decrease compared to November last year. Intimidation has increased by 13% (a 6 incident decrease). Simple Assault have decreased by 17% (a 7 incident decrease). No other major changes are noted in this category of crimes this month.