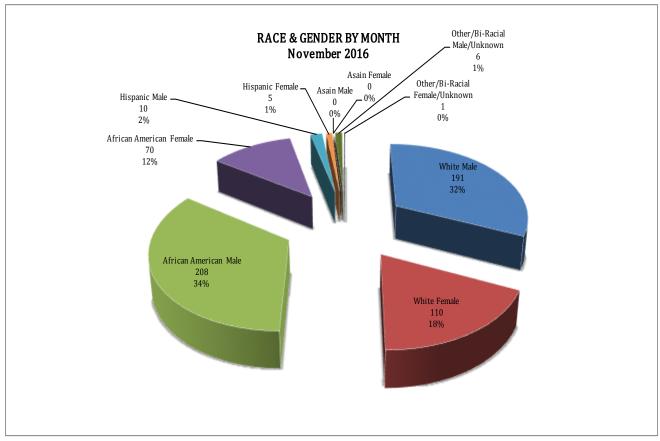

#### ARREST DEMOGRAPHICS

In November 2016, there were a total of 601 arrests carried out by the Jonesboro Police Department. This section breaks down this month's arrests by race and gender. The majority of arrestees, 69%, have been male (n=415), as opposed to 31% of female arrestees (n=186).

As for the racial/ethnic composition, the majority of arrestees have been Caucasian (50%) and African American (46%), compared to Hispanic (2%), Asian (0%), or other/unknown/bi-racial (1%). African American males make up the majority at 35% arrestees this month, followed by Caucasian males at 32% arrestees. Caucasian females make up 18%, while African American females make up 12% of all the arrestees this month. Hispanic males make up 2%, Hispanic females represent 1% of arrestees, Other/Unknown race males made up of 1% of arrestees, 1 females of Other/Unknown race were arrested this month, No Asian males represent or Asian females were arrested this month.