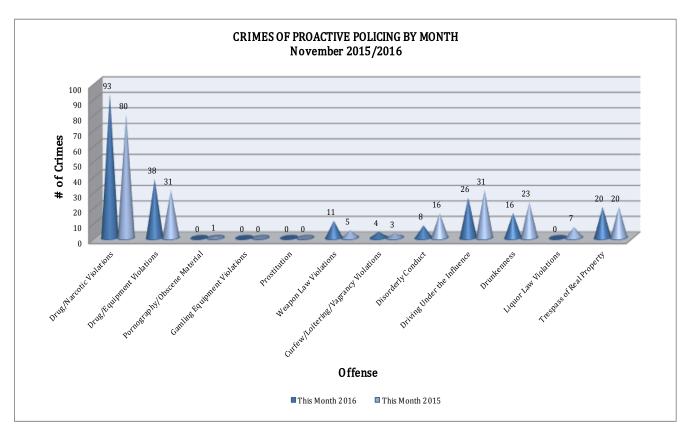

## CRIMES OF PROACTIVE POLICING

Crimes of Proactive Policing are crimes that result from police officers actively policing the streets to combat certain types of street crime. As chart below indicates, twelve offenses fall under this category. A total of 216 offenses have been reported this month, down 0% compared to November of last year. Weapon Law Violations are down 120% (6 incident decrease). Drug/Narcotic Violations are up 16% (a13 incident increase), and Driving Under the Influence are down 16% (a 5 incident decrease). There are no other major changes noted for the offenses in this category.