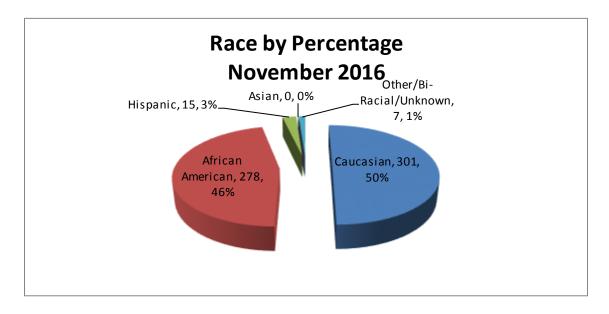

As for the racial/ethnic composition, the majority of arrestees have been Caucasian (50%) and African American (46%), compared to Hispanic (2%), Asian (0%), or other/unknown/bi-racial (1%). African American males make up the majority at 35% arrestees this month, followed by Caucasian males at 32% arrestees. Caucasian females make up 18%, while African American females make up 12% of all the arrestees this month. Hispanic males make up 2%, Hispanic females represent 1% of arrestees, Other/Unknown race males made up of 1% of arrestees, 1 females of Other/Unknown race were arrested this month, No Asian males represent or Asian females were arrested this month.