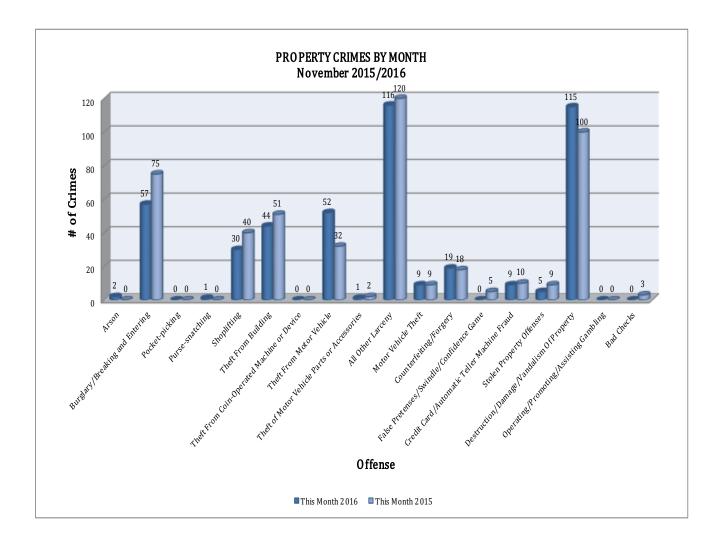

## **PROPERTY CRIMES**

This section displays the criminal activity for property crimes. This month, there were a total of 460 Property Crimes, a 3% decrease when compared to November of last year. Theft from Motor Vehicle is up 63% (a 20 incident increase), Burglary/Breaking and Entering is down by 24% (an 18 incident decrease), while Shoplifting is down 25% (a 10 incident decrease). No other significant changes are noted for the remainder of the offenses in this category of crimes.