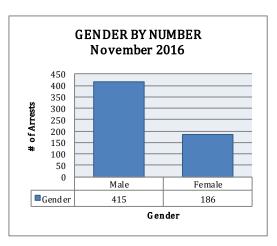

#### ARREST DEMOGRAPHICS

In November 2016, there were a total of 601 arrests carried out by the Jonesboro Police Department. This section breaks down this month's arrests by race and gender. The majority of arrestees, 69%, have been male (n=415), as opposed to 31% of female arrestees (n=186).