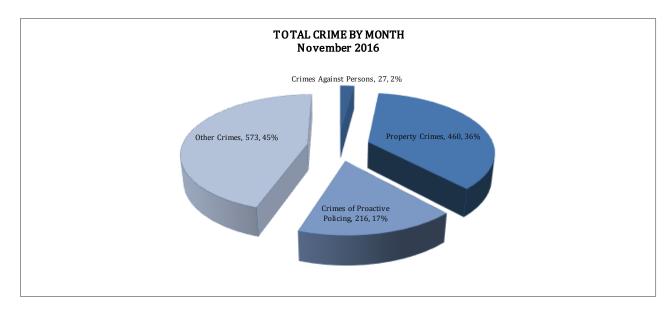

#### **TOTAL CRIME**

The crime activity for the month of November 2016 was at a total of 1,276 NIBRS reportable offenses, there was 5% decrease compared to the total number of offenses reported in November of last year. With Jonesboro population estimated to be equal to 72,958, the crime rate in November of this year was at 17 crimes per 1,000 population, compared to 18 crimes per 1,000 population last year. As indicated on the pie chart below, Other Crimes absorb the majority, 45%, of this month's crime activity (n = 573), Property Crimes comprise of 36% of crimes (n = 460), Crimes of Proactive Policing is comprised of 17% (n = 216) of all reported crimes, and Crimes Against Persons is comprised of 2% (n = 27) of all reported crimes this month.