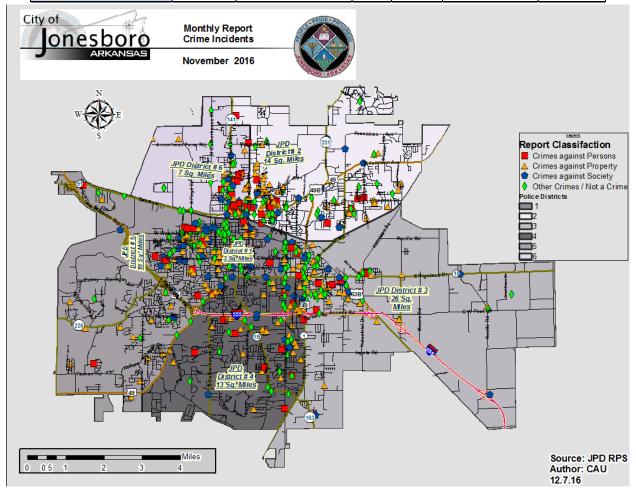

#### **TOTAL CRIME**

The crime activity for the month of November 2016 was at a total of 1,276 NIBRS reportable offenses, there was 5% decrease compared to the total number of offenses reported in November of last year. With Jonesboro population estimated to be equal to 72,958, the crime rate in November of this year was at 17 crimes per 1,000 population, compared to 18 crimes per 1,000 population last year. As indicated on the pie chart below, Other Crimes absorb the majority, 45%, of this month's crime activity (n = 573), Property Crimes comprise of 36% of crimes (n = 460), Crimes of Proactive Policing is comprised of 17% (n = 216) of all reported crimes, and Crimes Against Persons is comprised of 2% (n = 27) of all reported crimes this month.

<sup>&</sup>lt;sup>1</sup> Note: Population numbers are based on 2014 & 2015 population estimate, where 2015 population estimate is 72,958.

The charts below depict the frequencies of crimes in the month of November from year to year, frequencies of crime by year, and a year to date annual comparison.