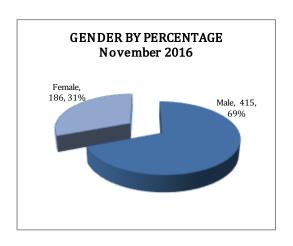

#### ARREST DEMOGRAPHICS

In November 2016, there were a total of 601 arrests carried out by the Jonesboro Police Department. This section breaks down this month's arrests by race and gender. The majority of arrestees, 69%, have been male (n=415), as opposed to 31% of female arrestees (n=186).