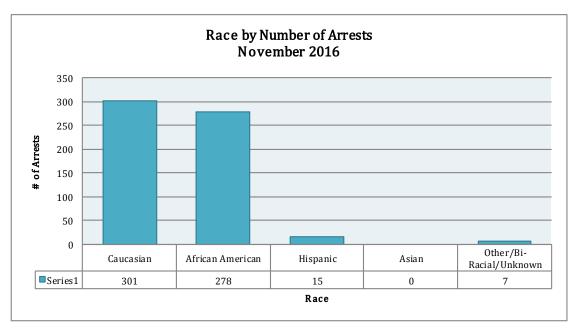

As for the racial/ethnic composition, the majority of arrestees have been Caucasian (50%) and African American (46%), compared to Hispanic (2%), Asian (0%), or other/unknown/bi-racial (1%). African American males make up the majority at 35% arrestees this month, followed by Caucasian males at 32% arrestees. Caucasian females make up 18%, while African American females make up 12% of all the arrestees this month. Hispanic males make up 2%, Hispanic females represent 1% of arrestees, Other/Unknown race males made up of 1% of arrestees, 1 females of Other/Unknown race were arrested this month, No Asian males represent or Asian females were arrested this month.