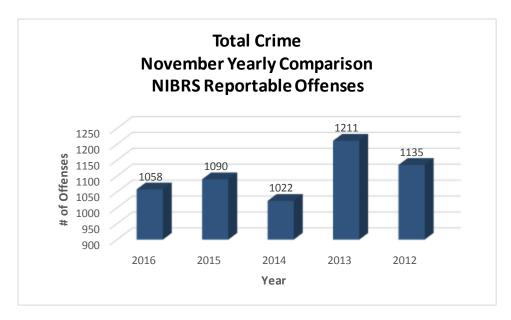

<sup>&</sup>lt;sup>1</sup> Note: Population numbers are based on 2014 & 2015 population estimate, where 2015 population estimate is 72,958.

The charts below depict the frequencies of crimes in the month of November from year to year, frequencies of crime by year, and a year to date annual comparison.