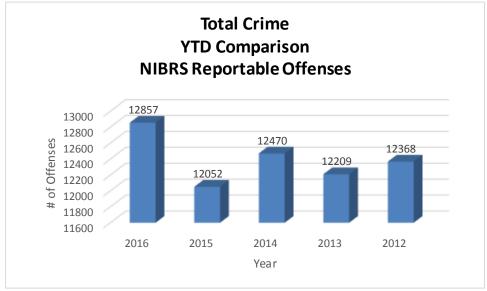

<sup>&</sup>lt;sup>1</sup> Note: Population numbers are based on 2014 & 2015 population estimate, where 2015 population estimate is 72,958.

The charts below depict the frequencies of crimes in the month of November from year to year, frequencies of crime by year, and a year to date annual comparison.