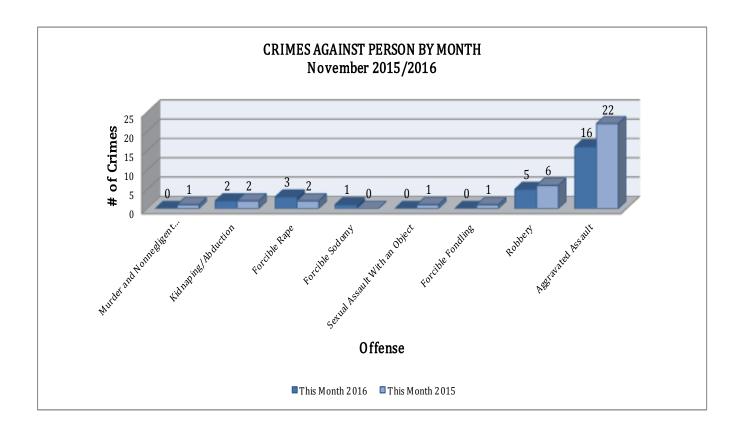

## **CRIMES AGAINST PERSONS**

There are 8 NIBRS offenses that make up this section. A total of 27 offenses have been reported this month, down 23% compared to November of last year. As demonstrated on the column chart below, the most significant change was Aggravated Assault, which is down 27% (down 6 incident) this month. Forcible Rape is up 50 % (up 1 incident) this month.