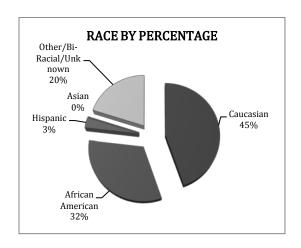

As for the racial/ethnic composition, the majority of arrestees have been Caucasian (45%) and African American (32%), comparing to Hispanic (3%), Asian (0%), or other/unknown/bi-racial (20%). Caucasian males make up the majority, at 27% of arrestees this month, followed by, African American males 22%. Caucasian females make up 18%, while African American females make up 10% of all the arrestees this month. Hispanic males make up 2%, Other/Unknown race males represent 13% of arrestees, and female of Other/Unknown race make up for 7%, while Hispanic females, and there were no Asian males or females arrested this month.