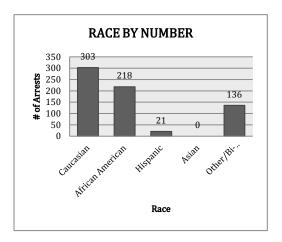

As for the racial/ethnic composition, the majority of arrestees have been Caucasian (45%) and African American (32%), comparing to Hispanic (3%), Asian (0%), or other/unknown/bi-racial (20%). Caucasian males make up the majority, at 27% of arrestees this month, followed by, African American males 22%. Caucasian females make up 18%, while African American females make up 10% of all the arrestees this month. Hispanic males make up 2%, Other/Unknown race males represent 13% of arrestees, and female of Other/Unknown race make up for 7%, while Hispanic females, and there were no Asian males or females arrested this month.