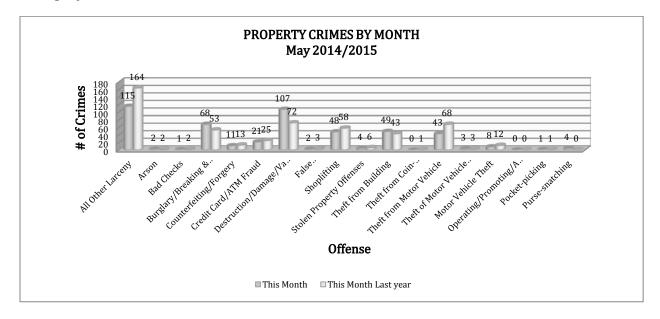

## **PROPERTY CRIMES**

This section displays the criminal activity for property crimes. This month, there were a total of 487 Property Crimes, a 7% decrease, comparing to May of last year. The data indicates change in Burglary/Breaking & Entering, up 28% (n= 68) compared to the 53 that took place this month last year, and in Destruction/Damage/Vandalism of Property, up 49%. All Other Larceny has decreased 30%, dropping from 164 last year to 115 incidents this month. Theft from Motor Vehicle has also decreased, down 37% this year. No other significant changes are noted for the remainder of the offenses in this category of crimes.