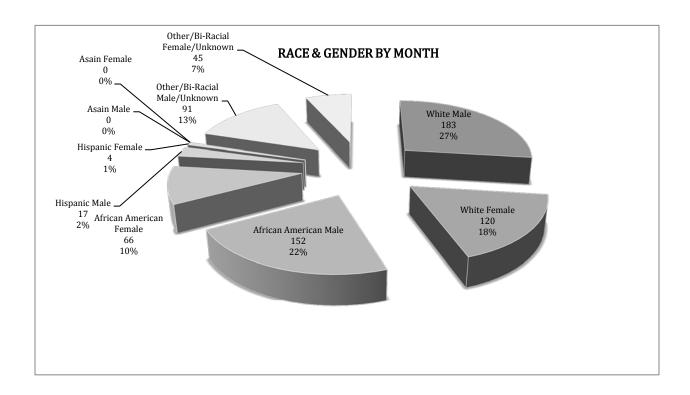

As for the racial/ethnic composition, the majority of arrestees have been Caucasian (45%) and African American (32%), comparing to Hispanic (3%), Asian (0%), or other/unknown/bi-racial (20%). Caucasian males make up the majority, at 27% of arrestees this month, followed by, African American males 22%. Caucasian females make up 18%, while African American females make up 10% of all the arrestees this month. Hispanic males make up 2%, Other/Unknown race males represent 13% of arrestees, and female of Other/Unknown race make up for 7%, while Hispanic females, and there were no Asian males or females arrested this month.