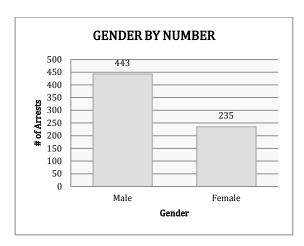

## ARREST DEMOGRAPHICS

In May 2015, there were a total of 679 arrests carried out by the Jonesboro Police Department. This section breaks down this month's arrests by race and gender. The majority of arrestees, 59%, have been male (n=398), as opposed to 41% of female arrestees (n=281).