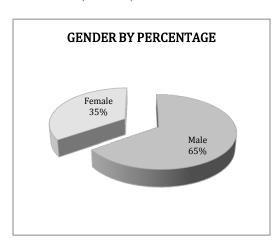

## ARREST DEMOGRAPHICS

In May 2015, there were a total of 679 arrests carried out by the Jonesboro Police Department. This section breaks down this month's arrests by race and gender. The majority of arrestees, 59%, have been male (n=398), as opposed to 41% of female arrestees (n=281).