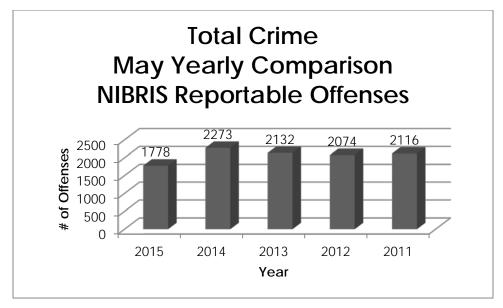

<sup>&</sup>lt;sup>1</sup> Note: Population numbers are based on 2012 & 2013 population estimate, where 2012 population estimate is 70,187.

The charts below depict the frequencies of crimes in the month of May from year to year, frequencies of crime by year, and a year to date annual comparison.