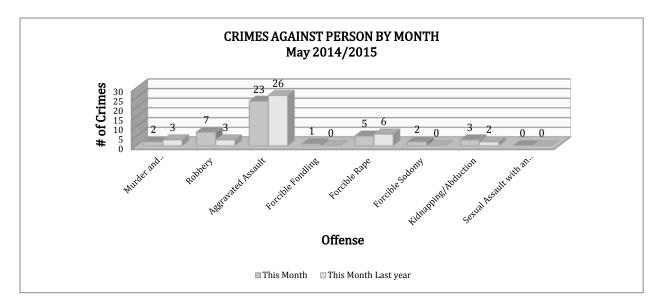

#### **CRIMES AGAINST PERSONS**

There are 9 NIBRIS offenses that make up this section. There were a total of 43 offenses in this area in May this year. There were 1 fewer forcible rapes reported this year in May compared to the last year. As demonstrated on the column chart below, the most

significant change was in Robbery, with a net change of 4 more cases this year as compared to last year.