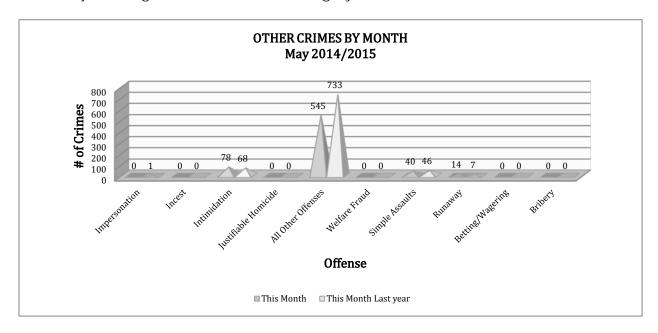

## **OTHER CRIMES**

There are 10 offenses that fall into the Other Crimes category. This month, there have been a total of 677 Other Crimes reported, a 21% decrease, comparing to May of the last year. All Other Offenses have decreased by 26%. Simple Assaults decreased slightly by 13%. Runaways (n= 14), have increased by 7 incidents since this month last year. No other major changes are noted in this category of crimes this month.