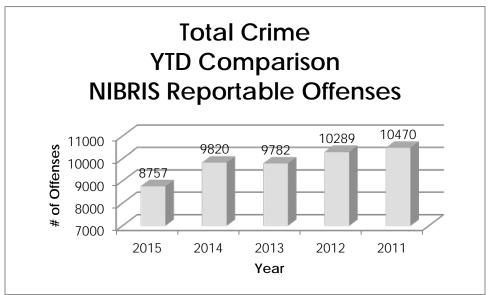

<sup>&</sup>lt;sup>1</sup> Note: Population numbers are based on 2012 & 2013 population estimate, where 2012 population estimate is 70,187.

The charts below depict the frequencies of crimes in the month of May from year to year, frequencies of crime by year, and a year to date annual comparison.