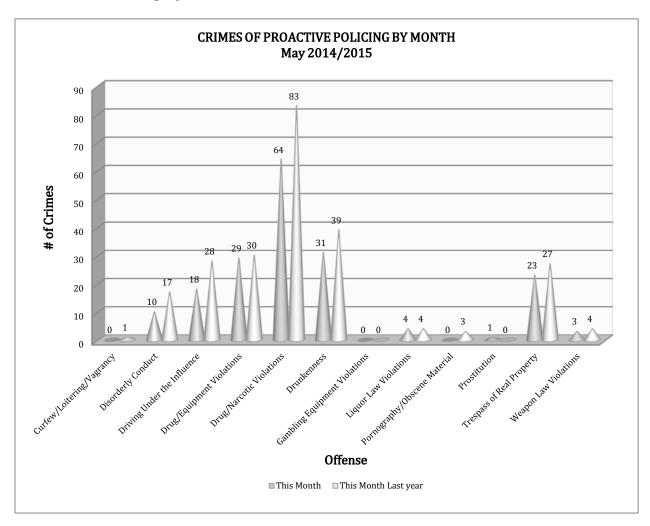

## CRIMES OF PROACTIVE POLICING

Crimes of Proactive Policing are crimes that result from police officers actively policing the streets to combat certain types of street crime. As chart below indicates, twelve crimes fall under this category. A total of 183 offenses have been reported this month, down 22%, compared to May of last year. Drug/Narcotic Violations have decreased by 23%. Trespass of Real Property has decreased by 15%. Driving under the Influence violations have decreased by 36%. There are no other major changes noted for the offenses in this category.