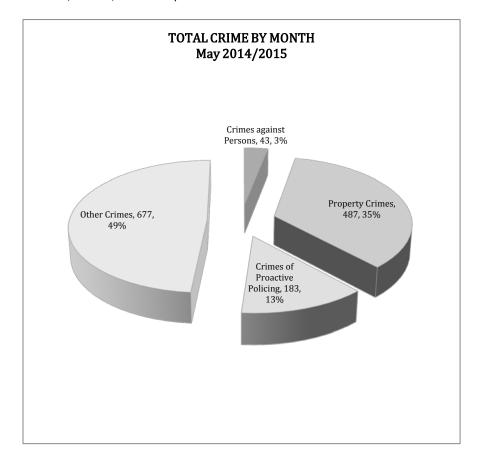

#### TOTAL CRIME

The crime activity for the month of May 2015 was at a total of 1,390 NIBRS reportable offenses, a 16% decrease compared to the total of offenses reported in May of last year. With Jonesboro population estimated to be equal to 72,958, the crime rate in May of this year was at 19 crimes per 1,000 population, compared to 23 crimes per 1,000 population last year. As indicated on the pie chart below, Other Crimes absorb the majority, 49%, of this month's crime activity (n = 677). Property Crimes fall into a second place and comprise of 35% of all the crimes (n = 487). Crimes of Proactive Policing is comprised of 13% (n = 183) of all reported crimes, and Crimes against Persons is comprised of 3% (n = 43) of all reported crimes this month.