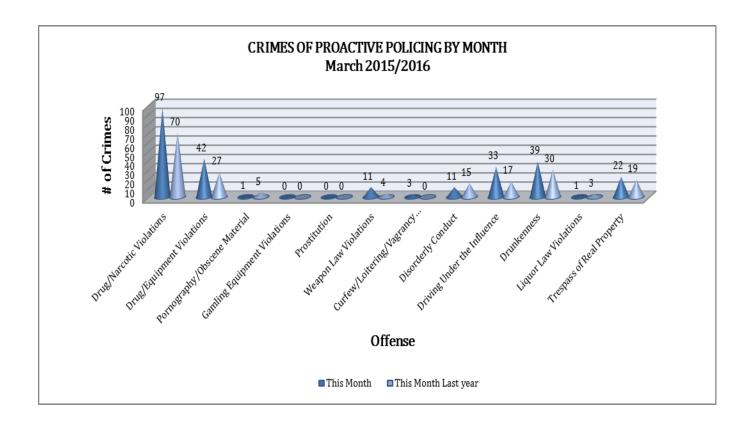

#### CRIMES OF PROACTIVE POLICING

Crimes of Proactive Policing are crimes that result from police officers actively policing the streets to combat certain types of street crime. As chart below indicates, twelve crimes fall under this category. A total of 260 offenses have been reported this month, up 37% compared to March of last year. Driving Under the Influence are up 94% (a 16 incident increase). Drug/Narcotic Violations are up 39% (a 27 incident increase). Weapon Law Violations are up 175% (a 7 incident increase). There are no other major changes noted for the offenses in this category.