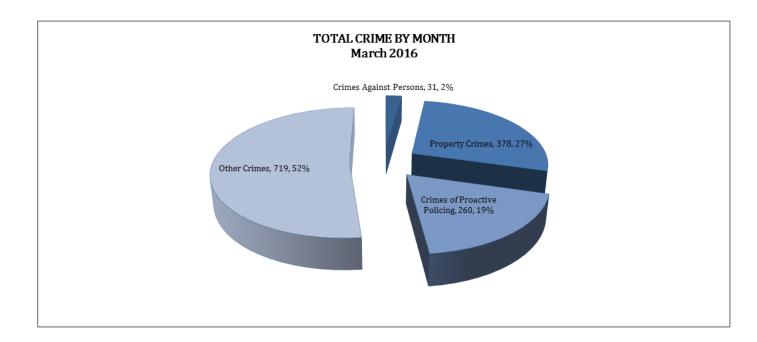

#### **TOTAL CRIME**

The crime activity for the month of March 2016 was at a total of 1,388 NIBRS reportable offenses, a 4% increase compared to the total number of offenses reported in March of last year. With Jonesboro population estimated to be equal to 72,958, the crime rate in March of this year was at 19 crimes per 1,000 population, compared to 18 crimes per 1,000 population last year. As indicated on the pie chart below, Other Crimes absorb the majority, 52%, of this month's crime activity (n = 719), Property Crimes comprise of 27% of crimes (n = 378), Crimes of Proactive Policing is comprised of 19% (n = 260) of all reported crimes, and Crimes Against Persons is comprised of 2% (n = 31) of all reported crimes this month.