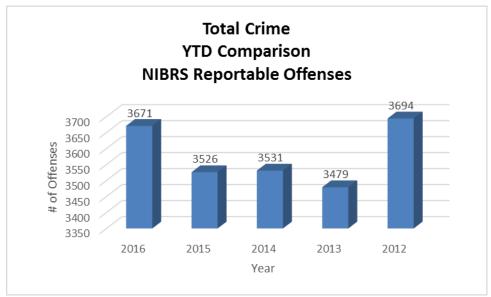

<sup>&</sup>lt;sup>1</sup> Note: Population numbers are based on 2012 & 2013 population estimate, where 2012 population estimate is 70,187.

The charts below depict the frequencies of crimes in the month of March from year to year, frequencies of crime by year, and a year to date annual comparison.