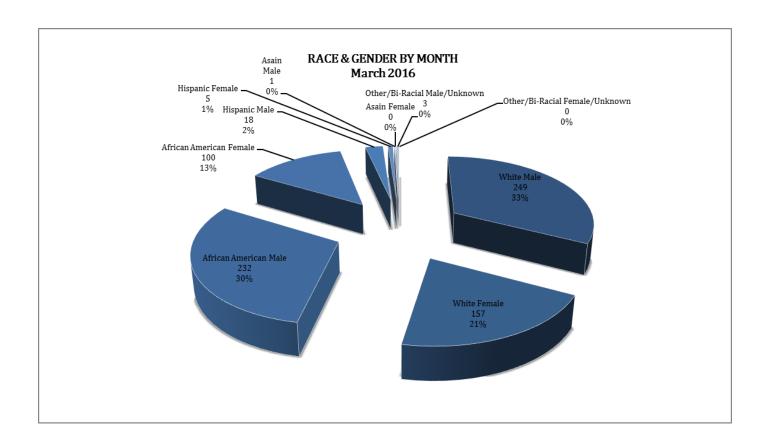

#### ARREST DEMOGRAPHICS

In March 2016, there were a total of 765 arrests carried out by the Jonesboro Police Department. This section breaks down this month's arrests by race and gender. The majority of arrestees, 66%, have been male (n=503), as opposed to 34% of female arrestees (n=262).

As for the racial/ethnic composition, the majority of arrestees have been Caucasian (53%) and African American (43%), compared to Hispanic (3%), Asian (0%), or other/unknown/bi-racial (0%). Caucasian males make up the majority at 33% arrestees this month, followed by African American males at 30% arrestees. Caucasian females make up 21%, while African American females make up 13% of all the arrestees this month. Hispanic males make up 2%, Hispanic females make 1%, Other/Unknown race males represent less than 1% of arrestees, 0 females of Other/Unknown race were arrested this month, Asian males make up less than 1% and 0 Asian females arrested this month.