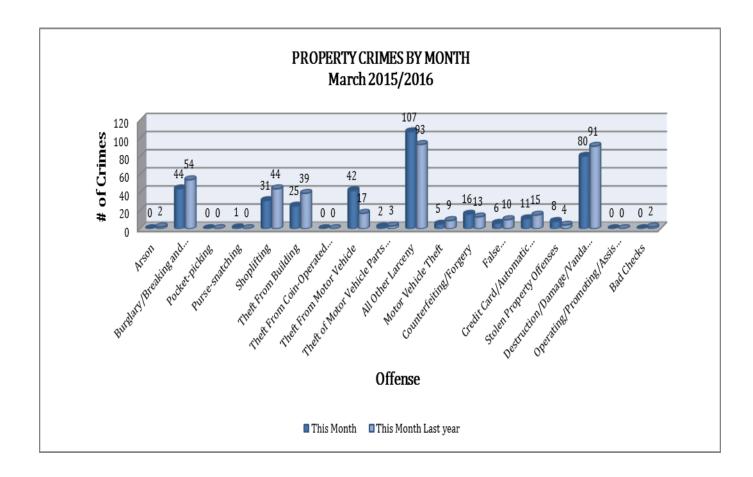

#### **PROPERTY CRIMES**

This section displays the criminal activity for property crimes. This month, there were a total of 378 Property Crimes, a 5% decrease compared to March of last year. Theff From Motor Vehicle is up by 147% (25 incident increase), while Burglary/Breaking and Entering is down 19% (a 10 incident decrease). Theff From Building is down 36% (a 14 incident decrease). No other significant changes are noted for the remainder of the offenses in this category of crimes.