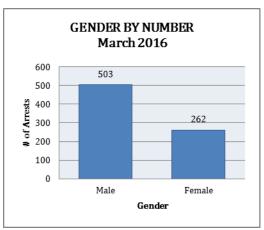

#### ARREST DEMOGRAPHICS

In March 2016, there were a total of 765 arrests carried out by the Jonesboro Police Department. This section breaks down this month's arrests by race and gender. The majority of arrestees, 66%, have been male (n=503), as opposed to 34% of female arrestees (n=262).