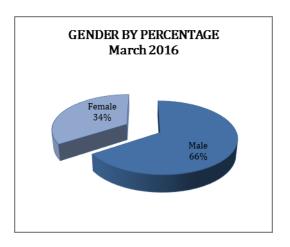

#### ARREST DEMOGRAPHICS

In March 2016, there were a total of 765 arrests carried out by the Jonesboro Police Department. This section breaks down this month's arrests by race and gender. The majority of arrestees, 66%, have been male (n=503), as opposed to 34% of female arrestees (n=262).