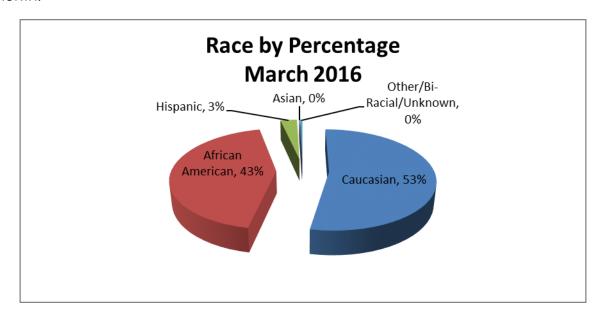

As for the racial/ethnic composition, the majority of arrestees have been Caucasian (53%) and African American (43%), compared to Hispanic (3%), Asian (0%), or other/unknown/bi-racial (0%). Caucasian males make up the majority at 33% arrestees this month, followed by African American males at 30% arrestees. Caucasian females make up 21%, while African American females make up 13% of all the arrestees this month. Hispanic males make up 2%, Hispanic females make 1%, Other/Unknown race males represent less than 1% of arrestees, 0 females of Other/Unknown race were arrested this month, Asian males make up less than 1% and 0 Asian females arrested this month.