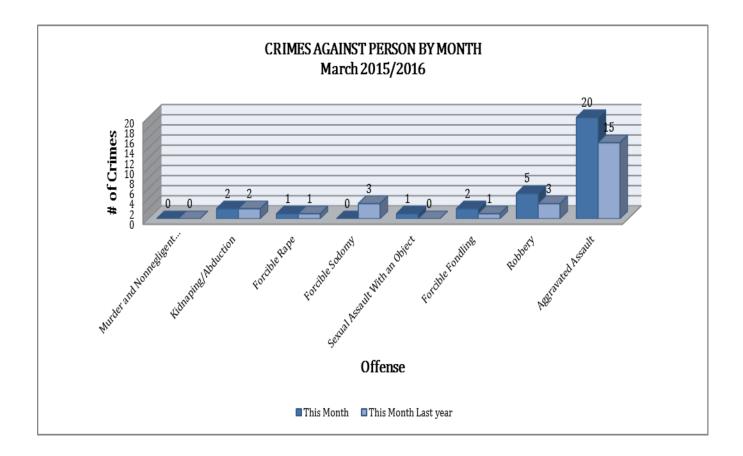

## **CRIMES AGAINST PERSONS**

There are 9 NIBRS offenses that make up this section. There were a total of 31 offenses in this area in March this year. As demonstrated on the column chart below, the most significant change was aggravated assault, which increased by 33% (up 5 incidents) this year.