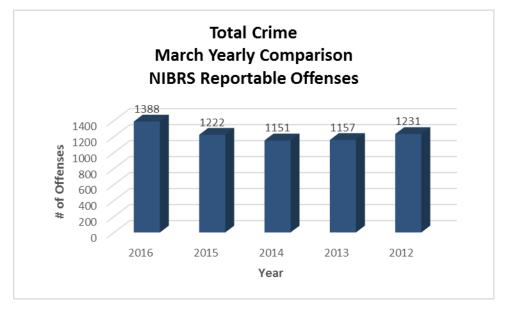

#### **EXECUTIVE SUMMARY**

Crime in Jonesboro has minimally increased overall, up 4% from this month last year. Total Crime month over month has increased, from 1231 crimes in March 2012 to 1388 crimes in March 2016. March Crimes Against Persons have increased from last year to this year, up 6 incidents, or 24%. Property Crimes has decreased by 18 incidents this year, down 5%. Crimes of Proactive Policing are up this month by 37%. Other Crimes has shown a decrease this month.

#### **TOTAL CRIME**

The crime activity for the month of March 2016 was at a total of 1,388 NIBRS reportable offenses, a 4% increase compared to the total number of offenses reported in March of last year. With Jonesboro population estimated to be equal to 72,958, the crime rate in March of this year was at 19 crimes per 1,000 population, compared to 18 crimes per 1,000 population last year. As indicated on the pie chart below, Other Crimes absorb the majority, 52%, of this month's crime activity (n = 719), Property Crimes comprise of 27% of crimes (n = 378), Crimes of Proactive Policing is comprised of 19% (n = 260) of all reported crimes, and Crimes Against Persons is comprised of 2% (n = 31) of all reported crimes this month.