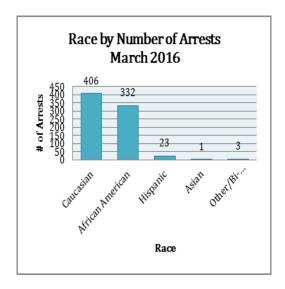

As for the racial/ethnic composition, the majority of arrestees have been Caucasian (53%) and African American (43%), compared to Hispanic (3%), Asian (0%), or other/unknown/bi-racial (0%). Caucasian males make up the majority at 33% arrestees this month, followed by African American males at 30% arrestees. Caucasian females make up 21%, while African American females make up 13% of all the arrestees this month. Hispanic males make up 2%, Hispanic females make 1%, Other/Unknown race males represent less than 1% of arrestees, 0 females of Other/Unknown race were arrested this month, Asian males make up less than 1% and 0 Asian females arrested this month.