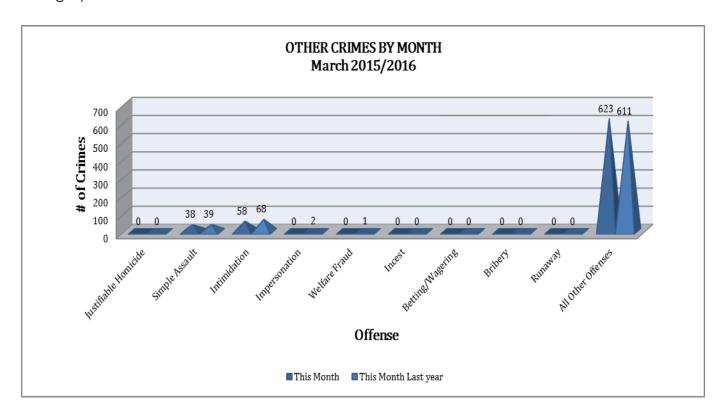

## **OTHER CRIMES**

There are 10 offenses that fall into the Other Crimes category. This month, there have been a total of 719 Other Crimes reported, a 0% change compared to March last year. Intimidation has decreased by 15% (a 10 incident decrease). All Other Offenses have increased by 2% (a 12 incident increase). No other major changes are noted in this category of crimes this month.