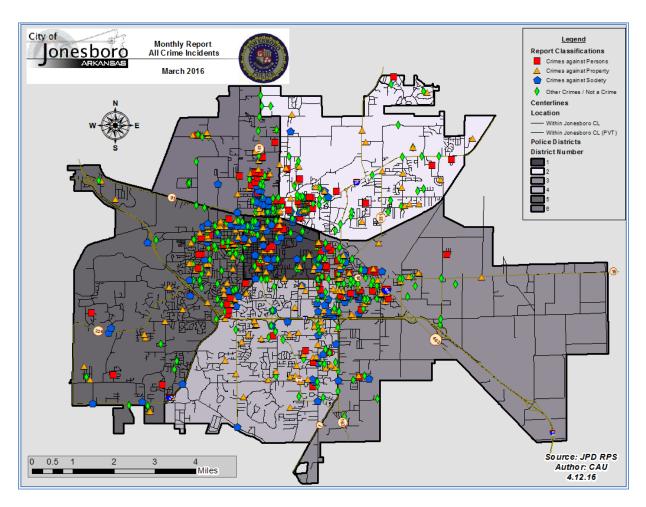

#### **TOTAL CRIME**

The crime activity for the month of March 2016 was at a total of 1,388 NIBRS reportable offenses, a 4% increase compared to the total number of offenses reported in March of last year. With Jonesboro population estimated to be equal to 72,958, the crime rate in March of this year was at 19 crimes per 1,000 population, compared to 18 crimes per 1,000 population last year. As indicated on the pie chart below, Other Crimes absorb the majority, 52%, of this month's crime activity (n = 719), Property Crimes comprise of 27% of crimes (n = 378), Crimes of Proactive Policing is comprised of 19% (n = 260) of all reported crimes, and Crimes Against Persons is comprised of 2% (n = 31) of all reported crimes this month.