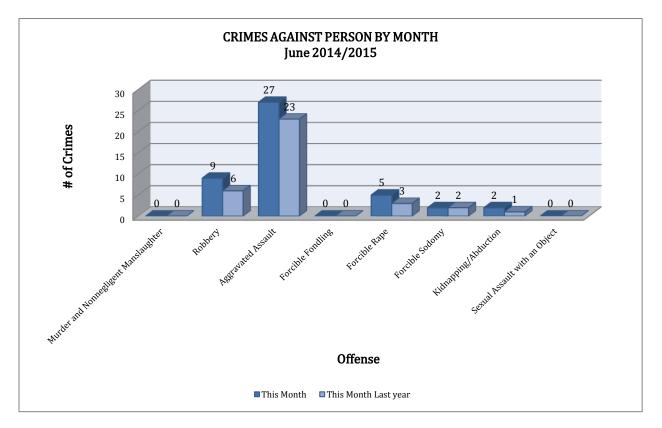

#### **CRIMES AGAINST PERSONS**

There are 9 NIBRIS offenses that make up this section. There were a total of 45 offenses in this area in June this year. There were 2 more forcible rapes reported this year in June compared to the last year. As demonstrated on the column chart below, the most significant change was in Aggravated Assault, with a net change of 4 more cases this year as compared to last year.