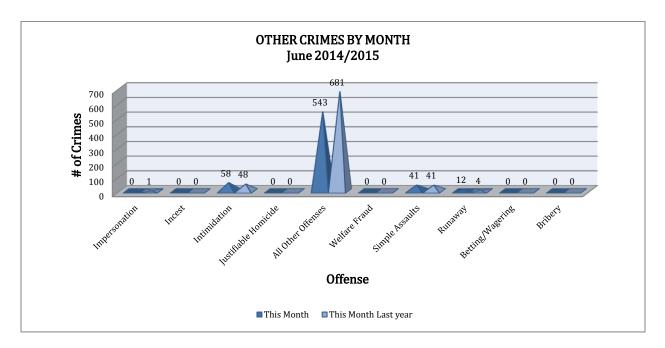

# **OTHER CRIMES**

There are 10 offenses that fall into the Other Crimes category. This month, there have been a total of 654 Other Crimes reported, a 16% decrease, compared to June last year. All Other Offenses have decreased by 20%. Simple Assaults had no change from 2014 to 2015. Runaways (n= 12), have increased by 8 incidents since this month last year. No other major changes are noted in this category of crimes this month.