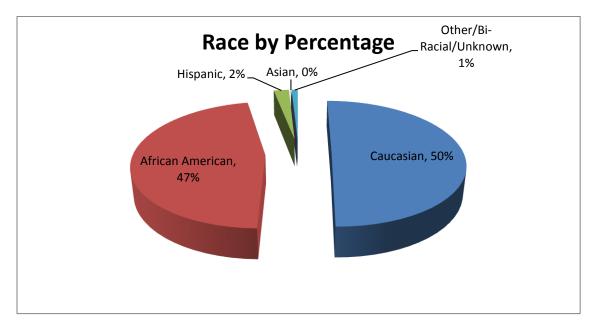

Page | 8

As for the racial/ethnic composition, the majority of arrestees have been Caucasian (50%) and African American (47%), comparing to Hispanic (2%), Asian (0%), or other/unknown/bi-racial (1%). African American males make up the majority, at 36% of arrestees this month, followed by, Caucasian males at 30%. Caucasian females make up 20%, while African American females make up 11% of all the arrestees this month. Hispanic males make up 2%, Other/Unknown race males represent 1% of arrestees, and female of Other/Unknown race make up for less than 1%, There was 1 Asian male arrested this month.