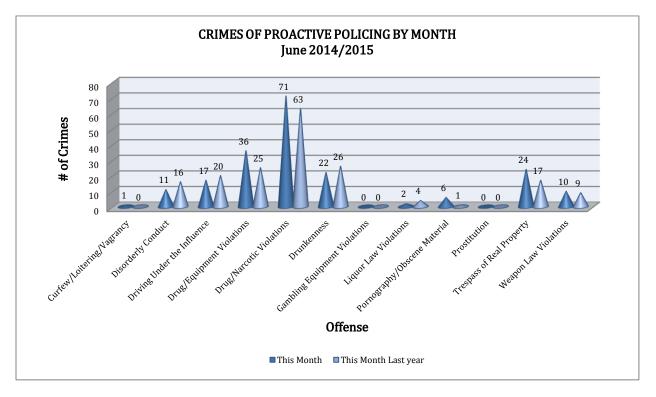

#### **CRIMES OF PROACTIVE POLICING**

Crimes of Proactive Policing are crimes that result from police officers actively policing the streets to combat certain types of street crime. As chart below indicates, twelve crimes fall under this category. A total of 200 offenses have been reported this month, up 10%, compared to May of last year. Drug/Narcotic Violations have increased by 13%. Trespass of Real Property has increased by 41%. Driving under the Influence violations have decreased by 15%. There are no other major changes noted for the offenses in this category.