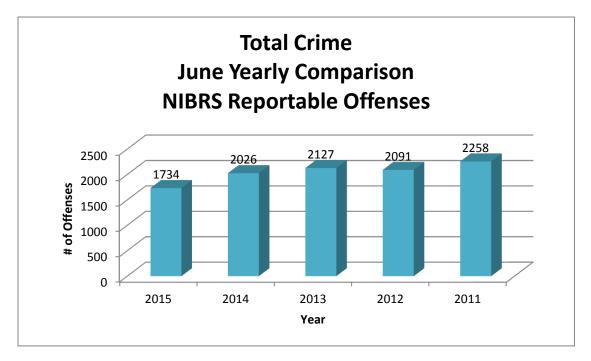

<sup>&</sup>lt;sup>1</sup> Note: Population numbers are based on 2012 & 2013 population estimate, where 2012 population estimate is 70, 187.

The charts below depict the frequencies of crimes in the month of June from year to year, frequencies of crime by year, and a year to date annual comparison.