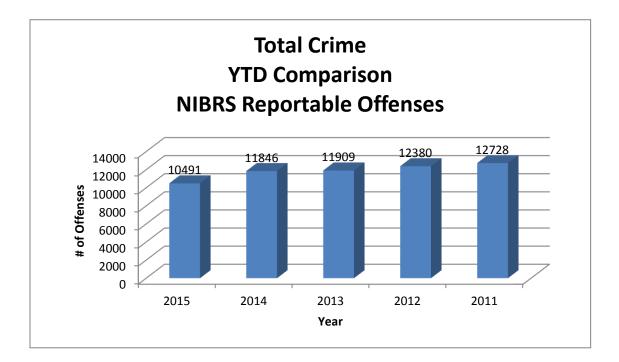

<sup>&</sup>lt;sup>1</sup> Note: Population numbers are based on 2012 & 2013 population estimate, where 2012 population estimate is 70, 187.

The charts below depict the frequencies of crimes in the month of June from year to year, frequencies of crime by year, and a year to date annual comparison.