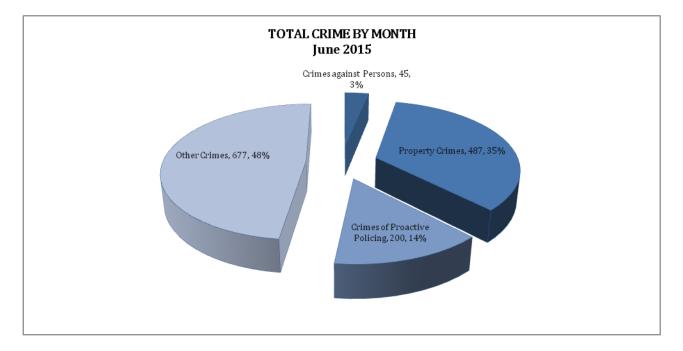

## TOTAL CRIME

The crime activity for the month of June 2015 was at a total of 1,737 NIBRS reportable offenses, a 14% decrease compared to the total number of offenses reported in June of last year. With Jonesboro population estimated to be equal to 72,958, the crime rate in June of this year was at 24 crimes per 1,000 population, compared to 28 crimes per 1,000 population last year.<sup>1</sup> As indicated on the pie chart below, Other Crimes absorb the majority, 48%, of this month's crime activity (n = 677), Property Crimes comprise of 35% of crimes (n = 487), Crimes of Proactive Policing is comprised of 14% (n = 183) of all reported crimes, and Crimes against Persons is comprised of 3% (n = 43) of all reported crimes this month.