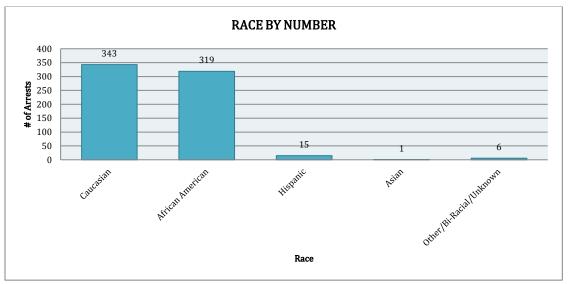

Page | 8

As for the racial/ethnic composition, the majority of arrestees have been Caucasian (50%) and African American (47%), comparing to Hispanic (2%), Asian (0%), or other/unknown/bi-racial (1%). African American males make up the majority, at 36% of arrestees this month, followed by, Caucasian males at 30%. Caucasian females make up 20%, while African American females make up 11% of all the arrestees this month. Hispanic males make up 2%, Other/Unknown race males represent 1% of arrestees, and female of Other/Unknown race make up for less than 1%, There was 1 Asian male arrested this month.