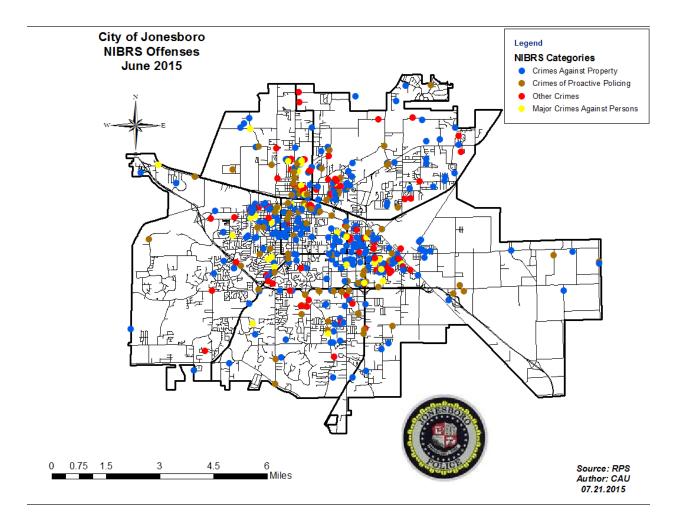

## TOTAL CRIME

The crime activity for the month of June 2015 was at a total of 1,737 NIBRS reportable offenses, a 14% decrease compared to the total number of offenses reported in June of last year. With Jonesboro population estimated to be equal to 72,958, the crime rate in June of this year was at 24 crimes per 1,000 population, compared to 28 crimes per 1,000 population last year.<sup>1</sup> As indicated on the pie chart below, Other Crimes absorb the majority, 48%, of this month's crime activity (n = 677), Property Crimes comprise of 35% of crimes (n = 487), Crimes of Proactive Policing is comprised of 14% (n = 183) of all reported crimes, and Crimes against Persons is comprised of 3% (n = 43) of all reported crimes this month.

<sup>&</sup>lt;sup>1</sup> Note: Population numbers are based on 2012 & 2013 population estimate, where 2012 population estimate is 70, 187.

The charts below depict the frequencies of crimes in the month of June from year to year, frequencies of crime by year, and a year to date annual comparison.