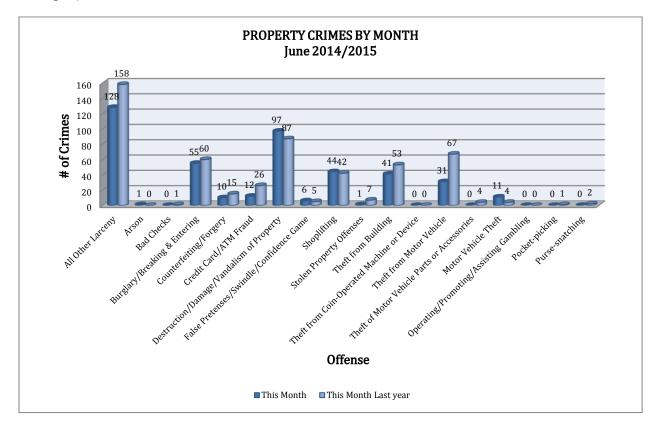

## PROPERTY CRIMES

This section displays the criminal activity for property crimes. This month, there were a total of 437 Property Crimes, an 18% decrease, comparing to June of last year. The data indicates change in Burglary/Breaking & Entering, down 8% (n= 55) compared to the 60 that took place this month last year, and in Destruction/Damage/Vandalism of Property, up 11%. All Other Larceny has decreased 19%, dropping from 158 last year to 128 incidents this month. Theft from Motor Vehicle has also decreased, down 54% this year. No other significant changes are noted for the remainder of the offenses in this category of crimes.