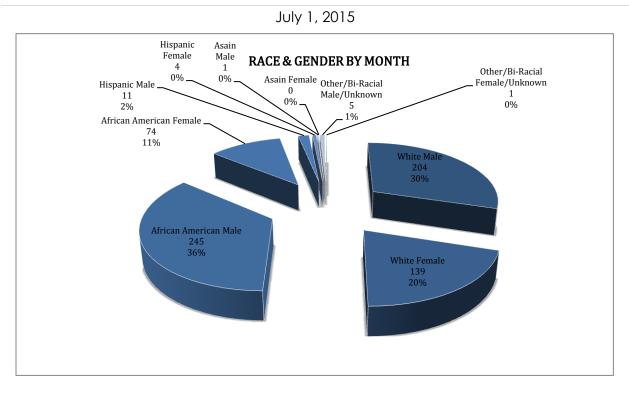

## **ARREST DEMOGRAPHICS**

In May 2015, there were a total of 684 arrests carried out by the Jonesboro Police Department. This section breaks down this month's arrests by race and gender. The majority of arrestees, 68%, have been male (n= 466), as opposed to 32% of female arrestees (n= 218).

Page | 8

As for the racial/ethnic composition, the majority of arrestees have been Caucasian (50%) and African American (47%), comparing to Hispanic (2%), Asian (0%), or other/unknown/bi-racial (1%). African American males make up the majority, at 36% of arrestees this month, followed by, Caucasian males at 30%. Caucasian females make up 20%, while African American females make up 11% of all the arrestees this month. Hispanic males make up 2%, Other/Unknown race males represent 1% of arrestees, and female of Other/Unknown race make up for less than 1%, There was 1 Asian male arrested this month.