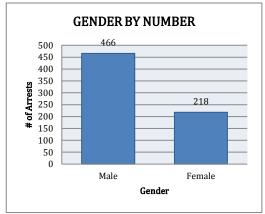

## **ARREST DEMOGRAPHICS**

In May 2015, there were a total of 684 arrests carried out by the Jonesboro Police Department. This section breaks down this month's arrests by race and gender. The majority of arrestees, 68%, have been male (n= 466), as opposed to 32% of female arrestees (n= 218).