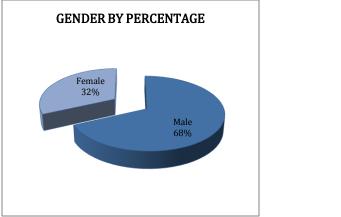

## **ARREST DEMOGRAPHICS**

In May 2015, there were a total of 684 arrests carried out by the Jonesboro Police Department. This section breaks down this month's arrests by race and gender. The majority of arrestees, 68%, have been male (n= 466), as opposed to 32% of female arrestees (n= 218).