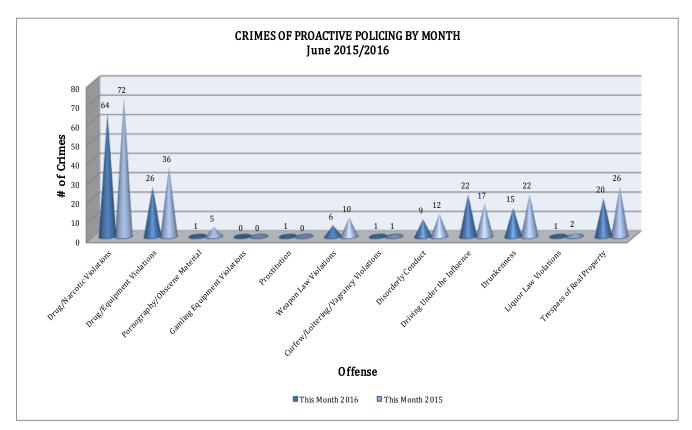

## **CRIMES OF PROACTIVE POLICING**

Crimes of Proactive Policing are crimes that result from police officers actively policing the streets to combat certain types of street crime. As chart below indicates, twelve offenses fall under this category. A total of 166 offenses have been reported this month, down 18% compared to June of last year. Pornography/Obscene Material is down 80% (4 incident decrease). Weapon Law Violations are down 40% (4 incident decrease). Drug/Equipment Violations are down 28% (10 incident decrease). There are no other major changes noted for the offenses in this category.