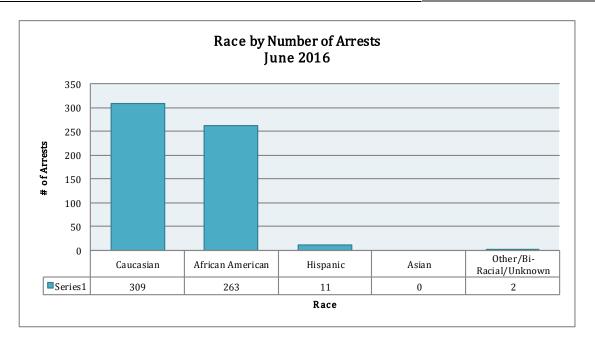

As for the racial/ethnic composition, the majority of arrestees have been Caucasian (53%) and African American (45%), compared to Hispanic (2%), Asian (0%), or other/unknown/bi-racial (0%). Caucasian males make up the majority at 36% arrestees this month, followed by African American males at 32% arrestees. Caucasian females make up 17%, while African American females make up 13% of all the arrestees this month. Hispanic males make up 1%, Hispanic females make 1%, Other/Unknown race males represent less than 1% of arrestees, 0 females of Other/Unknown race were arrested this month, 0 Asian males and 0 Asian females were arrested this month.