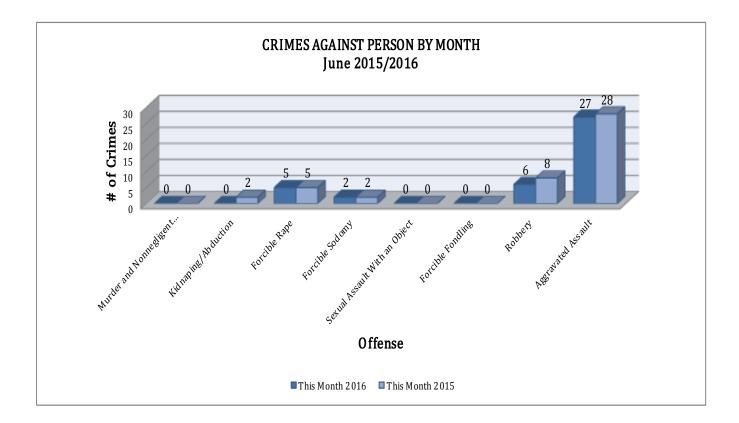

## **CRIMES AGAINST PERSONS**

There are 9 NIBRS offenses that make up this section. A total of 28 offenses have been reported this month, down 11% compared to June of last year. As demonstrated on the column chart below, the most significant change was Robbery, which is down 25% (down 2 incidents) this month. Kidnapping/Abduction is also down 2 incidents this month.