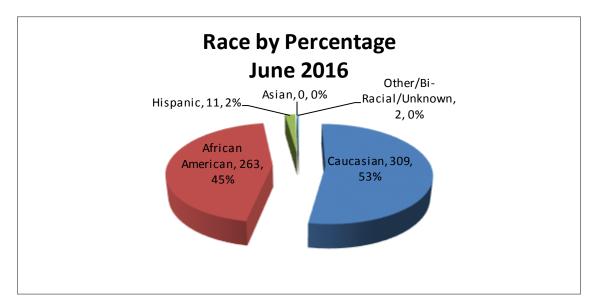

As for the racial/ethnic composition, the majority of arrestees have been Caucasian (53%) and African American (45%), compared to Hispanic (2%), Asian (0%), or other/unknown/bi-racial (0%). Caucasian males make up the majority at 36% arrestees this month, followed by African American males at 32% arrestees. Caucasian females make up 17%, while African American females make up 13% of all the arrestees this month. Hispanic males make up 1%, Hispanic females make 1%, Other/Unknown race males represent less than 1% of arrestees, 0 females of Other/Unknown race were arrested this month, 0 Asian males and 0 Asian females were arrested this month.