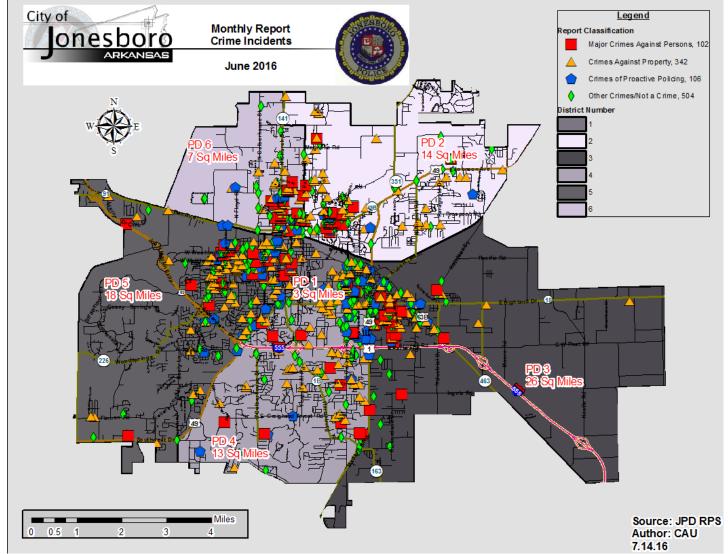

# **CRIME ANALYSIS**

The Crime Analysis Unit consists of one Crime Analyst and one part-time Crime Analyst Assistant. The Crime Analyst position is responsible for the analysis and dissemination of crime activity data and the collection and maintenance of crime intelligence information for the City of Jonesboro. Additionally, the Crime Analyst is charged with providing the Jonesboro Police Department with current and accurate crime maps presenting crime activity data to audiences of interest and with responding to requests

Page | 4

for crime data from civilians and departmental staff. Data exported from this division is used by field agents for more effective, efficient policing; by administration for improved staffing decisions; and by the Mayor's office for community decision making and enhanced public relations. The following section is broken down into: Total Crime, Crimes Against Persons, Property Crimes, Crimes of Proactive Policing, Other Crimes, Arrest Demographics, and Total Crime Monthly Comparison.

## TOTAL CRIME

The crime activity for the month of June 2016 was at a total of 1,227 NIBRS reportable offenses, a 17% decrease compared to the total number of offenses reported in June of last year. With Jonesboro population estimated to be equal to 72,958, the crime rate in June of this year was at 17 crimes per 1,000 population, compared to 20 crimes per 1,000 population last year.<sup>1</sup> As indicated on the pie chart below, Other Crimes absorb the majority, 47%, of this month's crime activity (n = 577), Property Crimes comprise of 36% of crimes (n = 444), Crimes of Proactive Policing is comprised of 14% (n = 166) of all reported crimes this month.