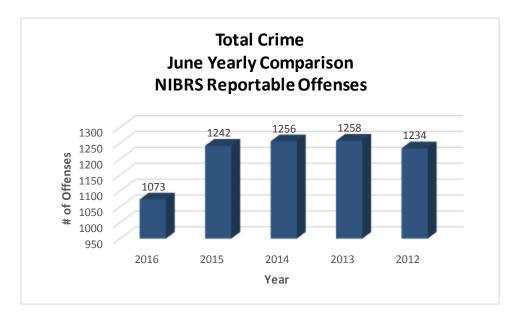

## TOTAL CRIME

The crime activity for the month of June 2016 was at a total of 1,227 NIBRS reportable offenses, a 17% decrease compared to the total number of offenses reported in June of last year. With Jonesboro population estimated to be equal to 72,958, the crime rate in June of this year was at 17 crimes per 1,000 population, compared to 20 crimes per 1,000 population last year.<sup>1</sup> As indicated on the pie chart below, Other Crimes absorb the majority, 47%, of this month's crime activity (n = 577), Property Crimes comprise of 36% of crimes (n = 444), Crimes of Proactive Policing is comprised of 14% (n = 166) of all reported crimes this month.

<sup>&</sup>lt;sup>1</sup> Note: Population numbers are based on 2014 & 2015 population estimate, where 2015 population estimate is 72,958.

The charts below depict the frequencies of crimes in the month of June from year to year, frequencies of crime by year, and a year to date annual comparison.