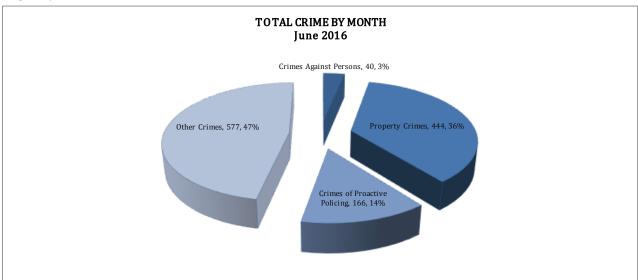

## TOTAL CRIME

The crime activity for the month of June 2016 was at a total of 1,227 NIBRS reportable offenses, a 17% decrease compared to the total number of offenses reported in June of last year. With Jonesboro population estimated to be equal to 72,958, the crime rate in June of this year was at 17 crimes per 1,000 population, compared to 20 crimes per 1,000 population last year.<sup>1</sup> As indicated on the pie chart below, Other Crimes absorb the majority, 47%, of this month's crime activity (n = 577), Property Crimes comprise of 36% of crimes (n = 444), Crimes of Proactive Policing is comprised of 14% (n = 166) of all reported crimes this month.