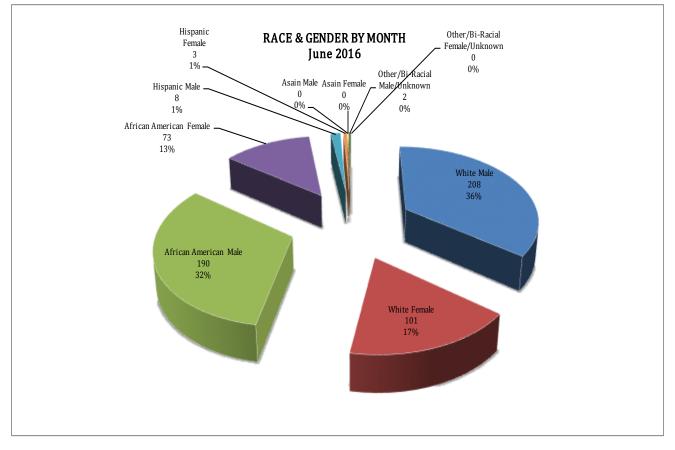

As for the racial/ethnic composition, the majority of arrestees have been Caucasian (53%) and African American (45%), compared to Hispanic (2%), Asian (0%), or other/unknown/bi-racial (0%). Caucasian males make up the majority at 36% arrestees this month, followed by African American males at 32% arrestees. Caucasian females make up 17%, while African American females make up 13% of all the arrestees this month. Hispanic males make up 1%, Hispanic females make 1%, Other/Unknown race males represent less than 1% of arrestees, 0 females of Other/Unknown race were arrested this month, 0 Asian males and 0 Asian females were arrested this month.