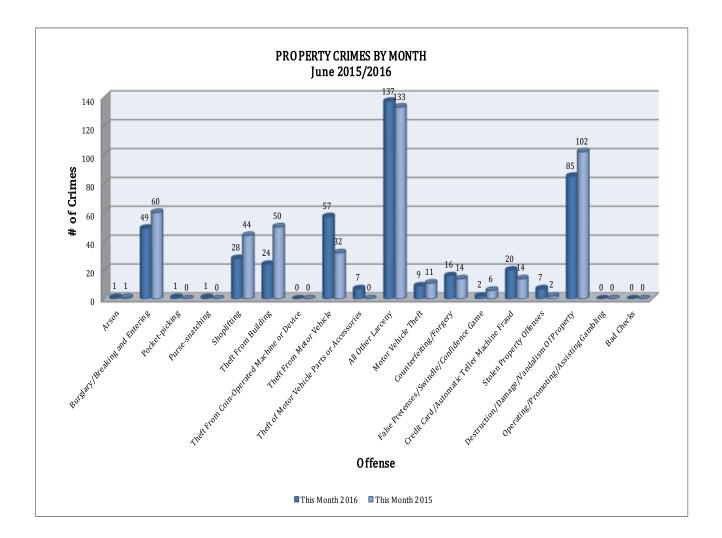

#### **PROPERTY CRIMES**

This section displays the criminal activity for property crimes. This month, there were a total of 444 Property Crimes, a 5% decrease when compared to June of last year. Stolen Property Offenses are up by 250% (17 incident increase), while Theft From Building is down 52% (26 incident decrease). Shoplifting is down 36% (a 16 incident decrease) and Burglary/Breaking and Entering is down 18% (an 11 incident decrease). No other significant changes are noted for the remainder of the offenses in this category of crimes.