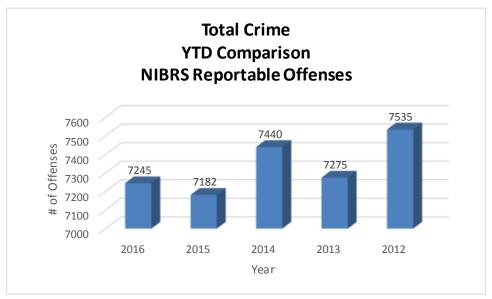

<sup>&</sup>lt;sup>1</sup> Note: Population numbers are based on 2014 & 2015 population estimate, where 2015 population estimate is 72,958.

The charts below depict the frequencies of crimes in the month of June from year to year, frequencies of crime by year, and a year to date annual comparison.