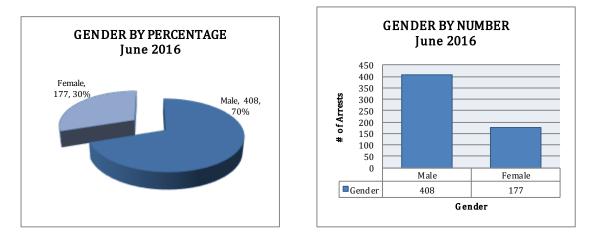

#### **ARREST DEMOGRAPHICS**

In June 2016, there were a total of 585 arrests carried out by the Jonesboro Police Department. This section breaks down this month's arrests by race and gender. The majority of arrestees, 70%, have been male (n= 408), as opposed to 30% of female arrestees (n= 177).