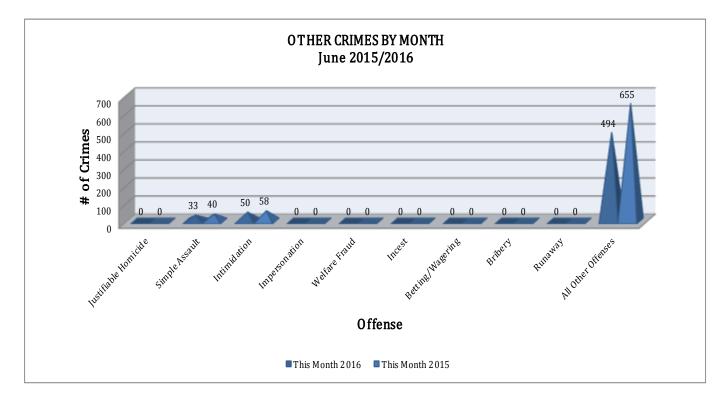

### **OTHER CRIMES**

There are 10 offenses that fall into the Other Crimes category. This month, there have been a total of 577 Other Crimes reported, a 23% decrease compared to June last year. Intimidation has decreased by 15% (a 59 incident decrease). All Other Offenses have decreased by 25% (a 161 incident decrease). No other major changes are noted in this category of crimes this month.