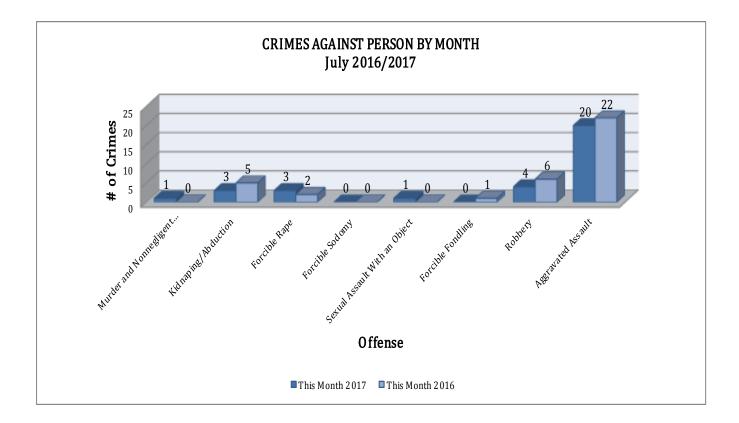

#### **CRIMES AGAINST PERSONS**

There are 8 NIBRS offenses that make up this section. A total of 32 offenses have been reported this month, down 11% compared to July of last year. As demonstrated on the column chart below, the most significant change was, Forcible Rape which is up 50% (up 1 incident) this month. Kidnaping/Abduction is down 46% (down 12 incident) this month.