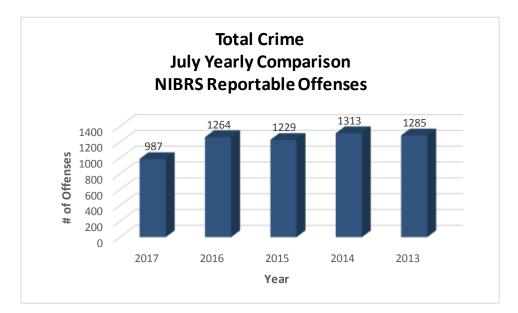

<sup>&</sup>lt;sup>1</sup> Note: Population numbers are based on 2014 & 2015 population estimate, where 2015 population estimate is 72,958.

The charts below depict the frequencies of crimes in the month of July from year to year, frequencies of crime by year, and a year to date annual comparison.