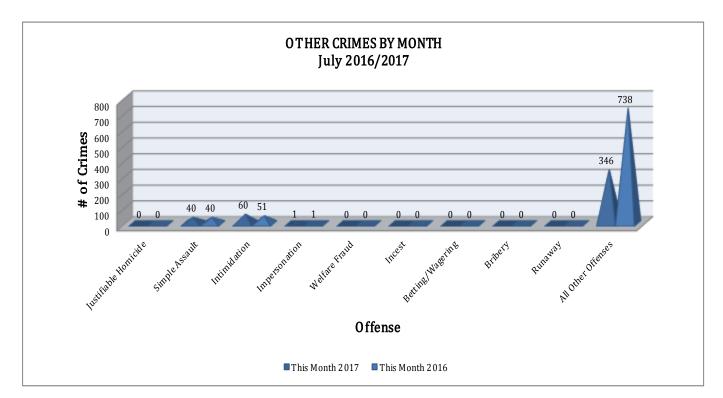

### **OTHER CRIMES**

There are 10 offenses that fall into the Other Crimes category. This month, there have been a total of 447 Other Crimes reported, a 46% decrease compared to July last year. All Other Offenses has decreased by 53% (a 392 incident decrease). Intimidation has increased by 18% (a 9 incident increase). No other major changes are noted in this category of crimes this month.