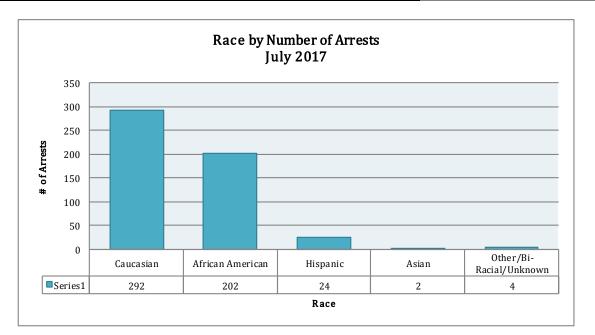

As for the racial/ethnic composition, the majority of arrestees have been Caucasian (56%) and African American (39%), compared to Hispanic (5%), Asian (0%), or other/unknown/bi-racial (1%). Caucasian males make up the majority at 34% arrestees this month, followed by African American males at 30% arrestees. Caucasian females make up 22%, while African American females make up 9% of all the arrestees this month. Hispanic males make up 3%, Hispanic females represent 1% of arrestees, Other/Unknown race males made up of 2 arresteed, 2 female of Other/Unknown race were arrested this month. 0 Asian males and 2 Asian females were arrested this month.