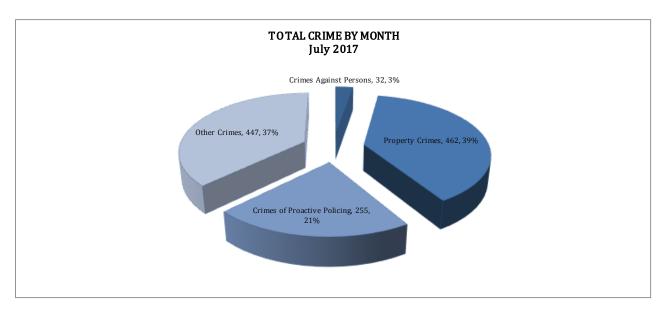

### TOTAL CRIME

The crime activity for the month of July 2017 was at a total of 1,196 NIBRS reportable offenses, there was a 31% decrease compared to the total number of offenses reported in July of last year. With Jonesboro population estimated to be equal to 72,958, the crime rate in July of this year was at 16 crimes per 1,000 population, compared to 24 crimes per 1,000 population last year.<sup>1</sup> As indicated on the pie chart below, Property Crimes absorb the majority, 39%, of this month's crime activity (n = 462), Other Crimes comprise of 37% of crimes (n = 447), Crimes of Proactive Policing is comprised of 21% (n = 255) of all reported crimes, and Crimes Against Persons is comprised of 3% (n = 32) of all reported crimes this month.