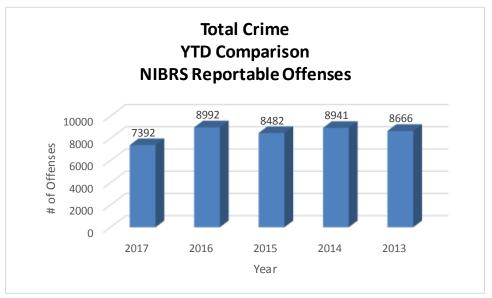

<sup>&</sup>lt;sup>1</sup> Note: Population numbers are based on 2014 & 2015 population estimate, where 2015 population estimate is 72,958.

The charts below depict the frequencies of crimes in the month of July from year to year, frequencies of crime by year, and a year to date annual comparison.