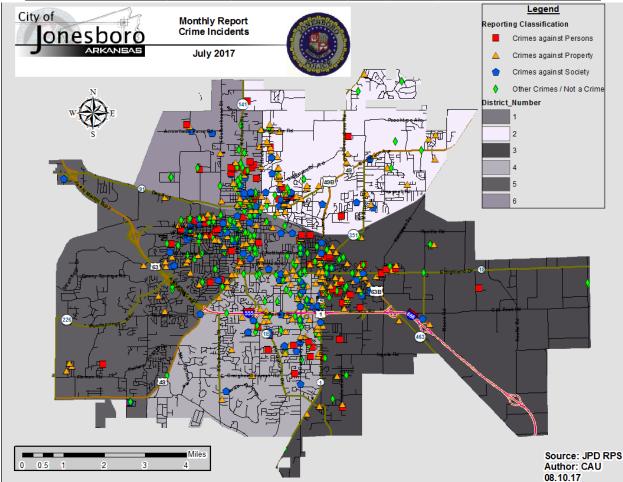

## **CRIME ANALYSIS**

The Crime Analysis Unit consists of one Crime Analyst and one part-time Crime Analyst Assistant. The Crime Analyst position is responsible for the analysis and dissemination of crime activity data and the collection and maintenance of crime intelligence information for the City of Jonesboro. Additionally, the Crime Analyst is charged with providing the Jonesboro Police Department with current and accurate crime maps presenting crime activity data to audiences of interest and with responding to requests for crime data from civilians and departmental staff. Data exported from this division is used by field agents for more effective, efficient policing; by administration for improved staffing decisions; and by the Mayor's office for community decision making and enhanced public relations. The following section is broken down into: Total Crime, Crimes Against Persons, Property Crimes, Crimes of Proactive Policing, Other Crimes, Arrest Demographics, and Total Crime Monthly Comparison.