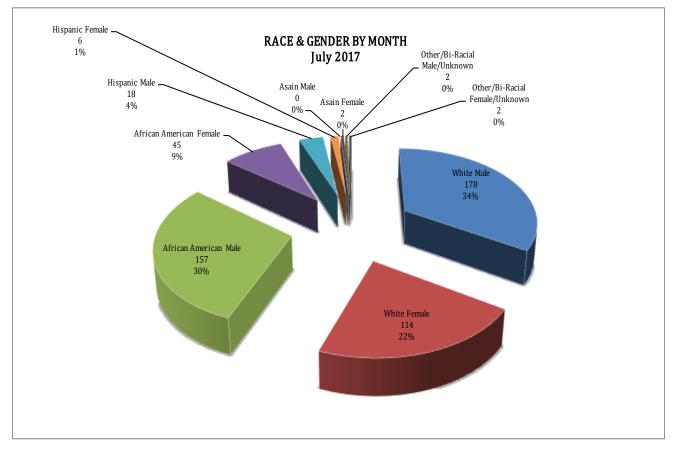

As for the racial/ethnic composition, the majority of arrestees have been Caucasian (56%) and African American (39%), compared to Hispanic (5%), Asian (0%), or other/unknown/bi-racial (1%). Caucasian males make up the majority at 34% arrestees this month, followed by African American males at 30% arrestees. Caucasian females make up 22%, while African American females make up 9% of all the arrestees this month. Hispanic males make up 3%, Hispanic females represent 1% of arrestees, Other/Unknown race males made up of 2 arresteed, 2 female of Other/Unknown race were arrested this month. 0 Asian males and 2 Asian females were arrested this month.