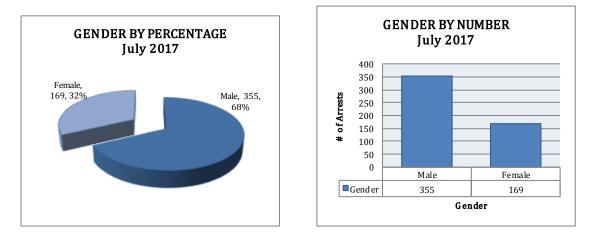

#### **ARREST DEMOGRAPHICS**

In July 2017, there were a total of 524 arrests carried out by the Jonesboro Police Department. This section breaks down this month's arrests by race and gender. The majority of arrestees, 68%, have been male (n= 355), as opposed to 32% of female arrestees (n= 169).