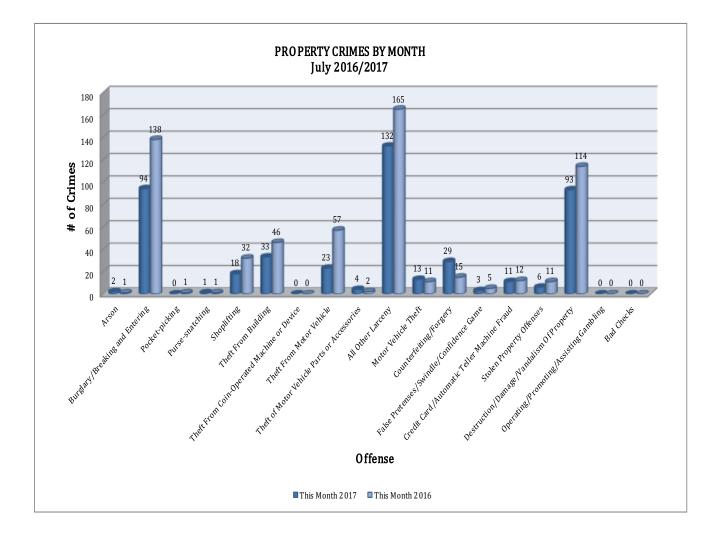

#### **PROPERTY CRIMES**

This section displays the criminal activity for property crimes. This month, there were a total of 462 Property Crimes, a 24% decrease when compared to July of last year. Counterfeiting/Forgery is up 93% (a 14 incident increase), Theft From Motor Vehicle is down 60% (a 34 incident decrease), Stolen Property Offenses is down 45% (a 5 incident decrease). No other significant changes are noted for the remainder of the offenses in this category of crimes.