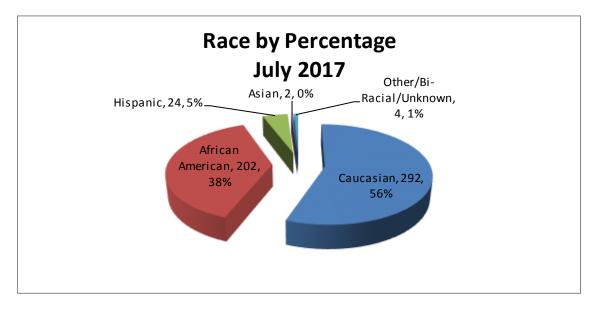

As for the racial/ethnic composition, the majority of arrestees have been Caucasian (56%) and African American (39%), compared to Hispanic (5%), Asian (0%), or other/unknown/bi-racial (1%). Caucasian males make up the majority at 34% arrestees this month, followed by African American males at 30% arrestees. Caucasian females make up 22%, while African American females make up 9% of all the arrestees this month. Hispanic males make up 3%, Hispanic females represent 1% of arrestees, Other/Unknown race males made up of 2 arresteed, 2 female of Other/Unknown race were arrested this month. 0 Asian males and 2 Asian females were arrested this month.