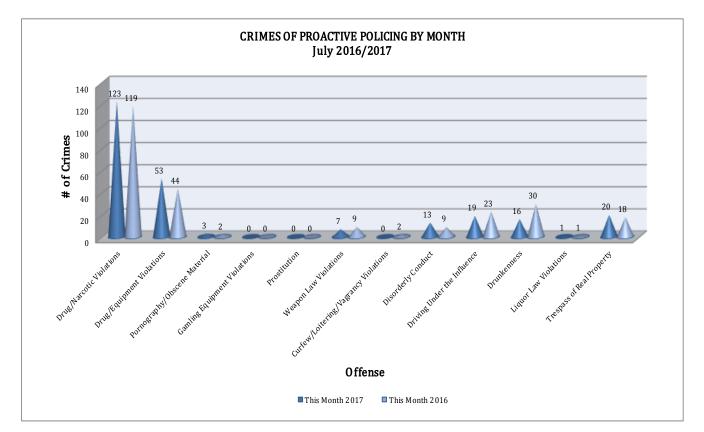

### **CRIMES OF PROACTIVE POLICING**

Crimes of Proactive Policing are crimes that result from police officers actively policing the streets to combat certain types of street crime. As chart below indicates, twelve offenses fall under this category. A total of 255 offenses have been reported this month, down 1% compared to July of last year. Pornography/Obscene Material are up 50% (a 1 incident increase). Drunkenness is down 47% (a 14 incident decrease), and Drug/Equipment Violations are up 20% (a 9 incident increase). There are no other major changes noted for the offenses in this category.