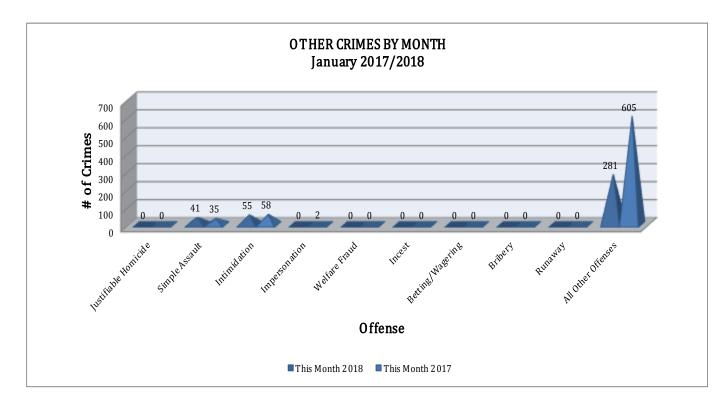

## **OTHER CRIMES**

There are 10 offenses that fall into the Other Crimes category. This month, there have been a total of 377 Other Crimes reported, a 46% decrease compared to January last year. All Other Offenses has decreased by 54% (a 324 incident decrease). Simple Assault has increased by 17% (a 6 incident increase). No other major changes are noted in this category of crimes this month.