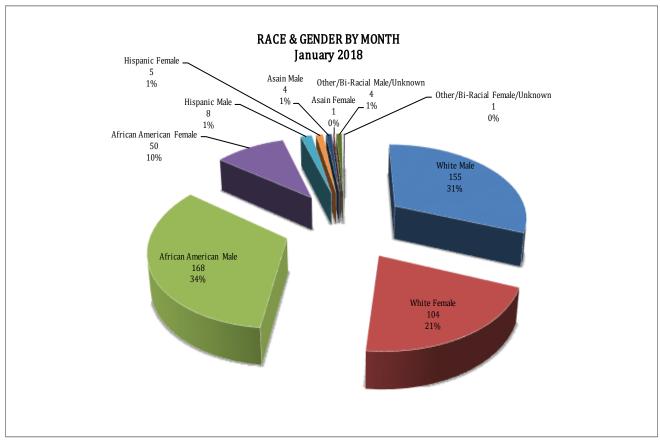

#### ARREST DEMOGRAPHICS

In January 2018, there were a total of 500 arrests carried out by the Jonesboro Police Department. This section breaks down this month's arrests by race and gender. The majority of arrestees, 68%, have been male (n=339), as opposed to 32% of female arrestees (n=161).

As for the racial/ethnic composition, the majority of arrestees have been Caucasian (52%) and African American (44%), compared to Hispanic (3%), Asian (1%), or other/unknown/bi-racial (1%). African American males make up the majority at 34% arrestees this month, followed by Caucasian males at 31% arrestees. Caucasian females make up 21%, while African American females make up 10% of all the arrestees this month. Hispanic males make up 2%, Hispanic females represent 1% of arrestees, Other/Unknown race males make up 1% of arrested this month, 1 female of Other/Unknown race were arrested this month, 1% of Asian males and 1 Asian females were arrested this month.