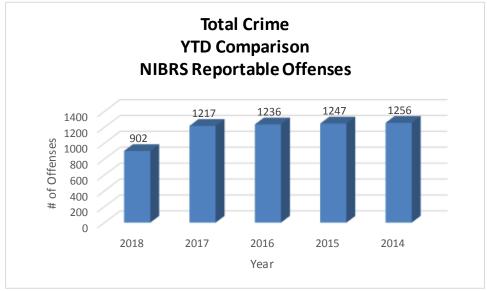

## **TOTAL CRIME**

The crime activity for the month of January 2018 was at a total of 1,203 NIBRS reportable offenses, there was a 24% decrease compared to the total number of offenses reported in January of last year. With Jonesboro population estimated to be equal to 72,958, the crime rate in January of this year was at 16 crimes per 1,000 population, compared to 22 crimes per 1,000 population last year. As indicated on the pie chart below, Property Crimes absorb the majority, 43%, of this month's crime activity (n = 517), Other Crimes comprise of 31% of crimes (n = 377), Crimes of Proactive Policing is comprised of 22% (n = 266) of all reported crimes, and Crimes Against Persons is comprised of 4% (n = 43) of all reported crimes this month.

<sup>&</sup>lt;sup>1</sup> Note: Population numbers are based on 2014 & 2015 population estimate, where 2015 population estimate is 72,958.

The charts below depict the frequencies of crimes in the month of January from year to year, frequencies of crime by year, and a year to date annual comparison.