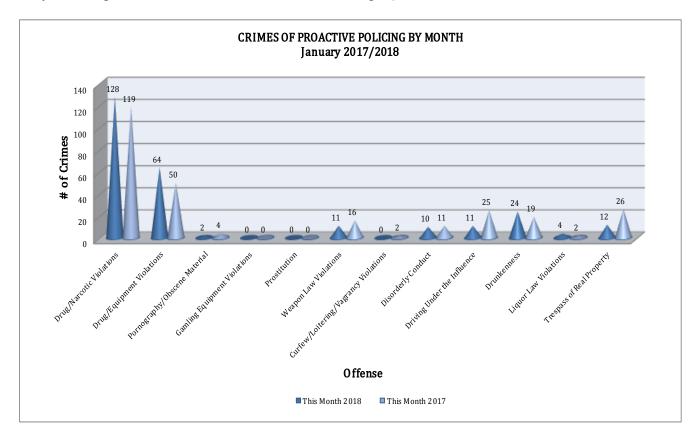

## CRIMES OF PROACTIVE POLICING

Crimes of Proactive Policing are crimes that result from police officers actively policing the streets to combat certain types of street crime. As chart below indicates, twelve offenses fall under this category. A total of 266 offenses have been reported this month, down 3% compared to January of last year. Driving Under the Influence are down 56% (a 14 incident decrease). Trespass of Real Property is down 54% (a 14 incident decrease), and Drug/Equipment Violations are up 28% (a 14 incident increase). There are no other major changes noted for the offenses in this category.