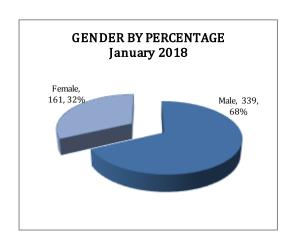

#### ARREST DEMOGRAPHICS

In January 2018, there were a total of 500 arrests carried out by the Jonesboro Police Department. This section breaks down this month's arrests by race and gender. The majority of arrestees, 68%, have been male (n=339), as opposed to 32% of female arrestees (n=161).