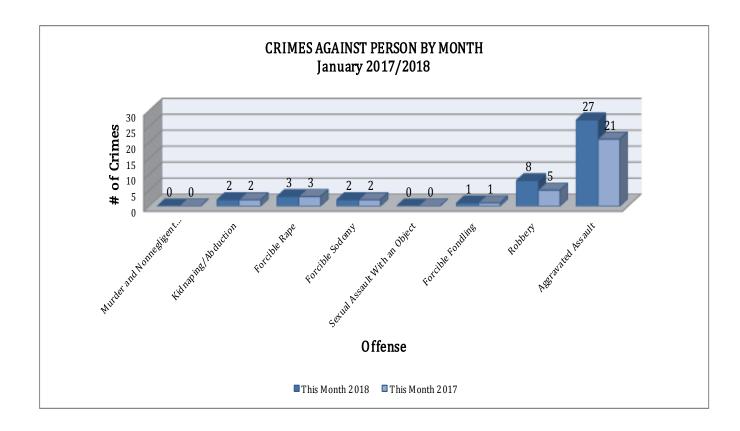

## **CRIMES AGAINST PERSONS**

There are 8 NIBRS offenses that make up this section. A total of 43 offenses have been reported this month, up 26% compared to January of last year. As demonstrated on the column chart below, the most significant change was, Robbery which is up 60% (up 3 incident) this month. Aggravated Assault is up 29 % (up 6 incident) this month.