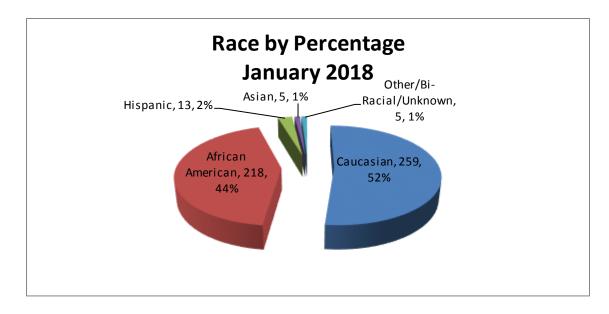

As for the racial/ethnic composition, the majority of arrestees have been Caucasian (52%) and African American (44%), compared to Hispanic (3%), Asian (1%), or other/unknown/bi-racial (1%). African American males make up the majority at 34% arrestees this month, followed by Caucasian males at 31% arrestees. Caucasian females make up 21%, while African American females make up 10% of all the arrestees this month. Hispanic males make up 2%, Hispanic females represent 1% of arrestees, Other/Unknown race males make up 1% of arrested this month, 1 female of Other/Unknown race were arrested this month, 1% of Asian males and 1 Asian females were arrested this month.