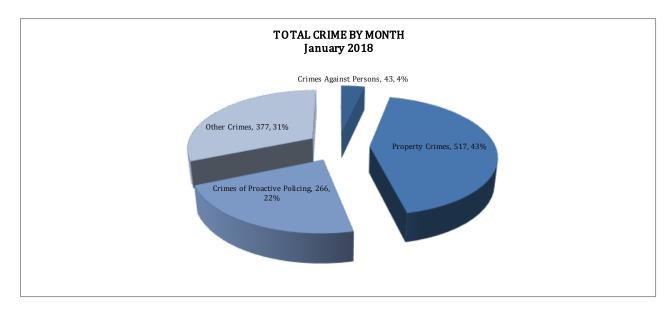

## **TOTAL CRIME**

The crime activity for the month of January 2018 was at a total of 1,203 NIBRS reportable offenses, there was a 24% decrease compared to the total number of offenses reported in January of last year. With Jonesboro population estimated to be equal to 72,958, the crime rate in January of this year was at 16 crimes per 1,000 population, compared to 22 crimes per 1,000 population last year. As indicated on the pie chart below, Property Crimes absorb the majority, 43%, of this month's crime activity (n = 517), Other Crimes comprise of 31% of crimes (n = 377), Crimes of Proactive Policing is comprised of 22% (n = 266) of all reported crimes, and Crimes Against Persons is comprised of 4% (n = 43) of all reported crimes this month.