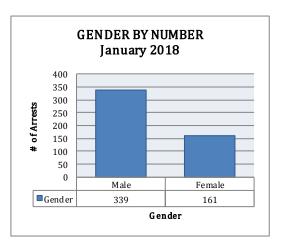

#### ARREST DEMOGRAPHICS

In January 2018, there were a total of 500 arrests carried out by the Jonesboro Police Department. This section breaks down this month's arrests by race and gender. The majority of arrestees, 68%, have been male (n=339), as opposed to 32% of female arrestees (n=161).