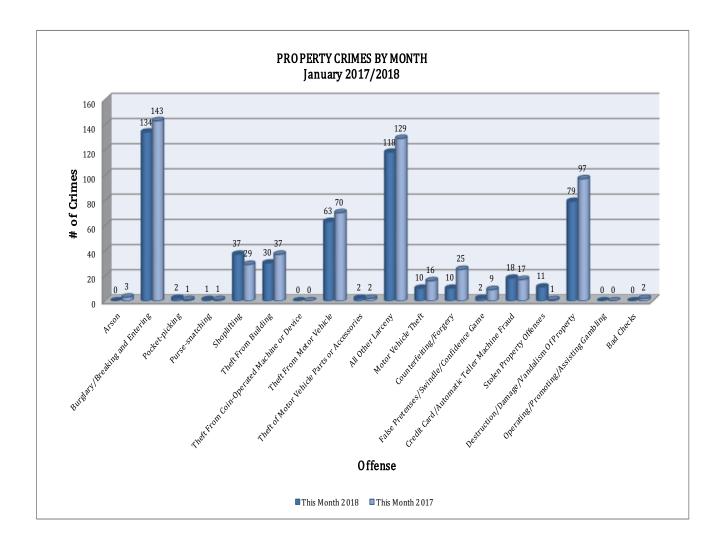

#### **PROPERTY CRIMES**

This section displays the criminal activity for property crimes. This month, there were a total of 517 Property Crimes, an 11% decrease when compared to January of last year. Stolen Property Offenses is up 1000% (a 10 incident increase), False Pretenses/ Swindle/ Confidence Game is down 78% (a 7 incident decrease), Counterfeiting/ Forgery is down 60% (a 15 incident decrease). No other significant changes are noted for the remainder of the offenses in this category of crimes.