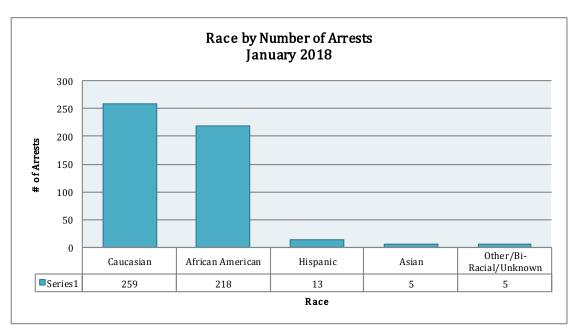

#### ARREST DEMOGRAPHICS

In January 2018, there were a total of 500 arrests carried out by the Jonesboro Police Department. This section breaks down this month's arrests by race and gender. The majority of arrestees, 68%, have been male (n=339), as opposed to 32% of female arrestees (n=161).

As for the racial/ethnic composition, the majority of arrestees have been Caucasian (52%) and African American (44%), compared to Hispanic (3%), Asian (1%), or other/unknown/bi-racial (1%). African American males make up the majority at 34% arrestees this month, followed by Caucasian males at 31% arrestees. Caucasian females make up 21%, while African American females make up 10% of all the arrestees this month. Hispanic males make up 2%, Hispanic females represent 1% of arrestees, Other/Unknown race males make up 1% of arrested this month, 1 female of Other/Unknown race were arrested this month, 1% of Asian males and 1 Asian females were arrested this month.