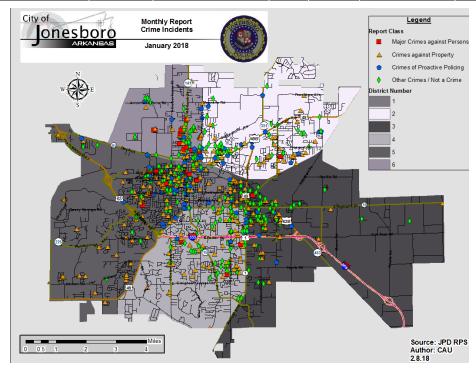

## **CRIME ANALYSIS**

The Crime Analysis Unit consists of one Crime Analyst and one part-time Crime Analyst Assistant. The Crime Analyst position is responsible for the analysis and dissemination of crime activity data and the collection and maintenance of crime intelligence information for the City of Jonesboro. Additionally, the Crime Analyst is charged with providing the Jonesboro Police Department with current and accurate crime maps presenting crime activity data to audiences of interest and with responding to requests for crime data from civilians and departmental staff. Data exported from this division is used by field agents for more effective, efficient policing; by administration for improved staffing decisions; and by the Mayor's office for community decision making and enhanced public relations. The following section is broken down into: Total Crime, Crimes Against Persons, Property Crimes, Crimes of Proactive Policing, Other Crimes, Arrest Demographics, and Total Crime Monthly Comparison.