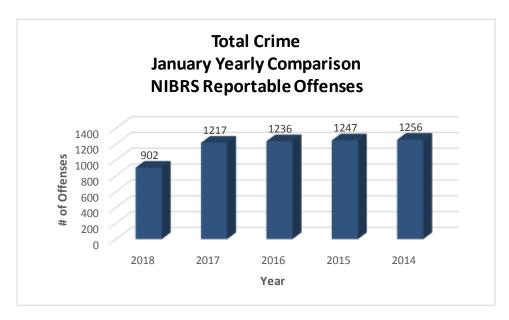

#### **EXECUTIVE SUMMARY**

Crime in Jonesboro has decreased overall, down 24% from this month last year. Total Crime month over month has decreased, from 1256 crimes in January 2014 to 1203 crimes in January 2018. January Crimes Against Persons have increased from last year to this year, up 9 incidents, or 26%. Property Crimes has decreased from this month from last year, down 65 incidents, or an 11% decrease. Crimes of Proactive Policing are down this month by 8 incidents or and 3%. Other Crimes has shown a decrease this month of 46%; down 323 incidents.

<sup>&</sup>lt;sup>1</sup> Note: Population numbers are based on 2014 & 2015 population estimate, where 2015 population estimate is 72,958.

The charts below depict the frequencies of crimes in the month of January from year to year, frequencies of crime by year, and a year to date annual comparison.