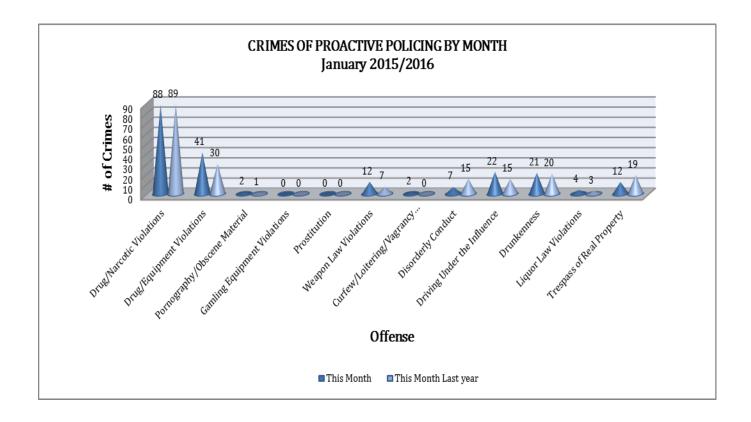

#### CRIMES OF PROACTIVE POLICING

Crimes of Proactive Policing are crimes that result from police officers actively policing the streets to combat certain types of street crime. As chart below indicates, twelve crimes fall under this category. A total of 211 offenses have been reported this month, up 6% compared to January of last year. Weapon Law Violations are up 71% (a 5 incident increase). Driving Under the Influence Violations are up 47% (a 7 incident increase). There are no other major changes noted for the offenses in this category.