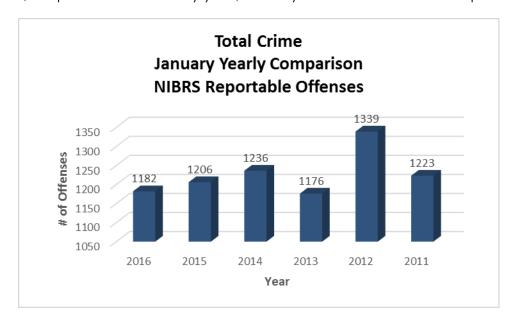

## February 12, 2016

The charts below depict the frequencies of crimes in the month of January from year to year, frequencies of crime by year, and a year to date annual comparison.