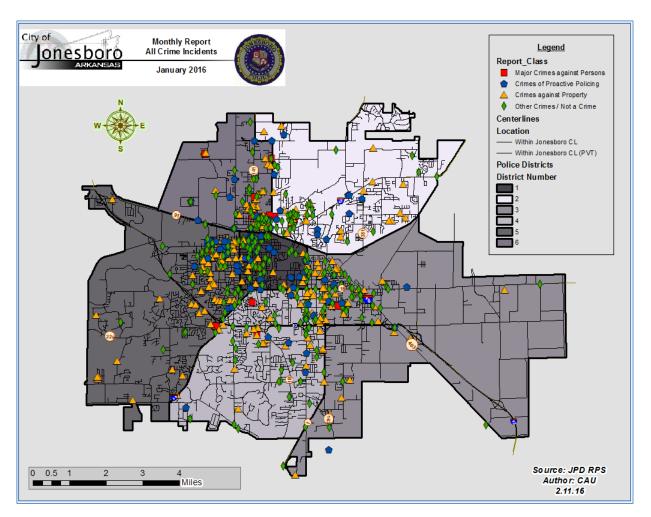

## **CRIME ANALYSIS**

The Crime Analysis Unit consists of one Crime Analyst and one part-time Crime Analyst Assistant. The Crime Analyst position is responsible for the analysis and dissemination of crime activity data and the collection and maintenance of crime intelligence information for the city of Jonesboro. Additionally, the Crime Analyst is charged with providing the Jonesboro Police Department with current and accurate crime maps presenting crime activity data to audiences of interest and with responding to requests for crime data from civilians and departmental staff. Data exported from this division is used by field agents for more effective, efficient policing; by administration for improved

# February 12, 2016

staffing decisions; and by the Mayor's office for community decision making and enhanced public relations. The following section is broken down into: Total Crime, Crimes Against Persons, Property Crimes, Crimes of Proactive Policing, Other Crimes, Arrest Demographics, and Total Crime Monthly Comparison.