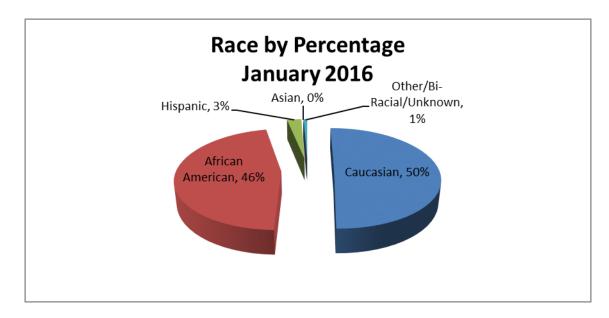

As for the racial/ethnic composition, the majority of arrestees have been Caucasian (50%) and African American (46%), compared to Hispanic (3%), Asian (0%), or other/unknown/bi-racial (1%). African American males make up the majority, at 35% arrestees this month, followed by Caucasian males at 34% arrestees. Caucasian females make up 17%, while African American females make up 12% of all the arrestees this month. Hispanic males make up 2%, Other/Unknown race males represent less than 1% of arrestees, and females of Other/Unknown race make up for less than 1%, There was 0 Asian arrested this month.