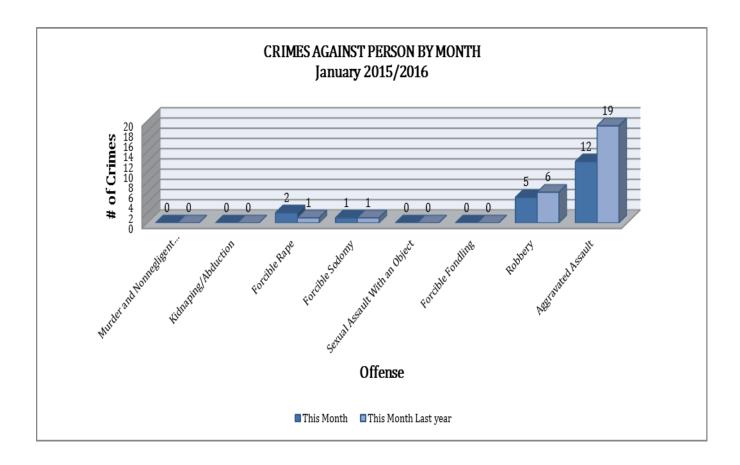

#### **CRIMES AGAINST PERSONS**

There are 9 NIBRS offenses that make up this section. There were a total of 20 offenses in this area in January this year. As demonstrated on the column chart below, the most significant change was aggravated assault, which decreased by 37% (down 7 incidents) this year.