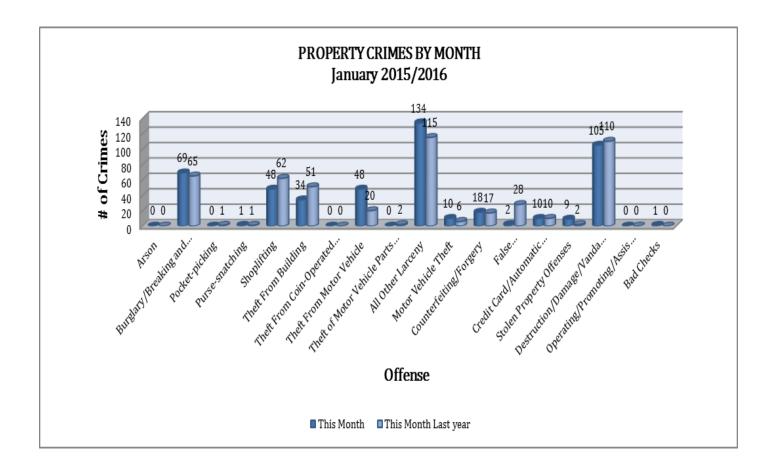

#### **PROPERTY CRIMES**

This section displays the criminal activity for property crimes. This month, there were a total of 489 Property Crimes, a 0% decrease compared to January of last year. Theft From Motor Vehicle is up by 140% (28 incident increase), while False Pretenses/Swindle/Confidence Game is down 93% (a 26 incident decrease). No other significant changes are noted for the remainder of the offenses in this category of crimes.