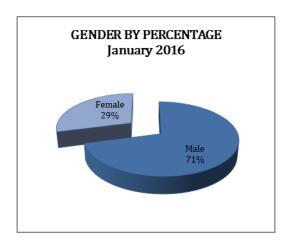

#### ARREST DEMOGRAPHICS

In January 2016, there were a total of 767 arrests carried out by the Jonesboro Police Department. This section breaks down this month's arrests by race and gender. The majority of arrestees, 71%, have been male (n=544), as opposed to 29% of female arrestees (n=223).