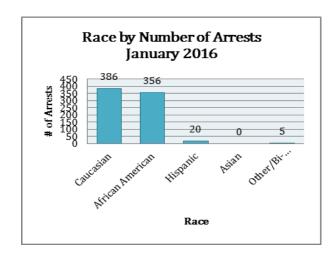

As for the racial/ethnic composition, the majority of arrestees have been Caucasian (50%) and African American (46%), compared to Hispanic (3%), Asian (0%), or other/unknown/bi-racial (1%). African American males make up the majority, at 35% arrestees this month, followed by Caucasian males at 34% arrestees. Caucasian females make up 17%, while African American females make up 12% of all the arrestees this month. Hispanic males make up 2%, Other/Unknown race males represent less than 1% of arrestees, and females of Other/Unknown race make up for less than 1%, There was 0 Asian arrested this month.