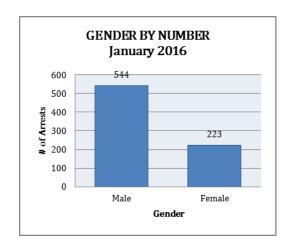

#### ARREST DEMOGRAPHICS

In January 2016, there were a total of 767 arrests carried out by the Jonesboro Police Department. This section breaks down this month's arrests by race and gender. The majority of arrestees, 71%, have been male (n=544), as opposed to 29% of female arrestees (n=223).