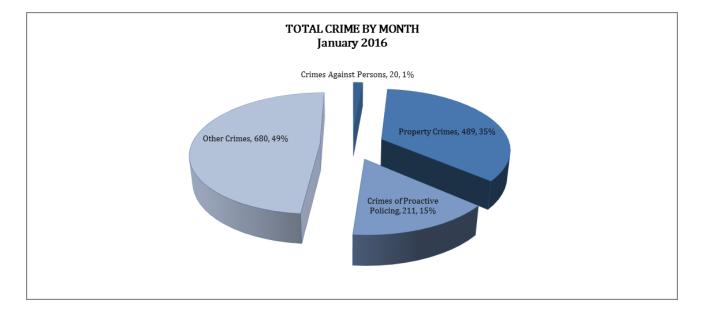

#### **TOTAL CRIME**

The crime activity for the month of January 2016 was at a total of 1,400 NIBRS reportable offenses, a 5% decrease compared to the total number of offenses reported in January of last year. With Jonesboro population estimated to be equal to 72,958, the crime rate in January of this year was at 19 crimes per 1,000 population, compared to 20 crimes per 1,000 population last year.\(^1\) As indicated on the pie chart below, Other Crimes absorb the majority, 49%, of this month's crime activity (n = 680), Property Crimes comprise of 35% of crimes (n = 489), Crimes of Proactive Policing is comprised of 15% (n = 211) of all reported crimes, and Crimes Against Persons is comprised of 1% (n = 20) of all reported crimes this month.