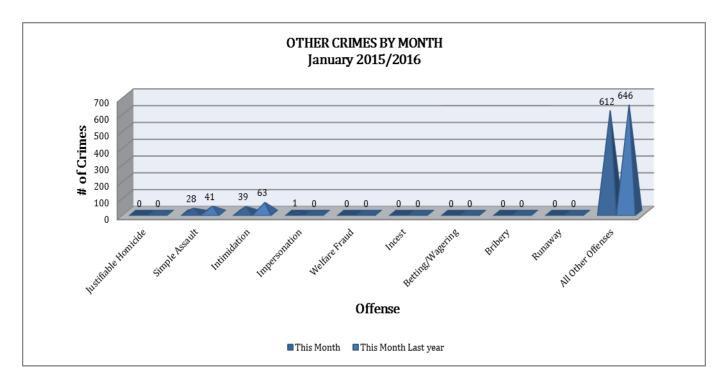

## **OTHER CRIMES**

There are 10 offenses that fall into the Other Crimes category. This month, there have been a total of 680 Other Crimes reported, a 9% decrease compared to January last year. Intimidation has decreased by 38% (a 24 incident decrease). Simple Assault have decreased by 32% (a 13 incident decrease). No other major changes are noted in this category of crimes this month.