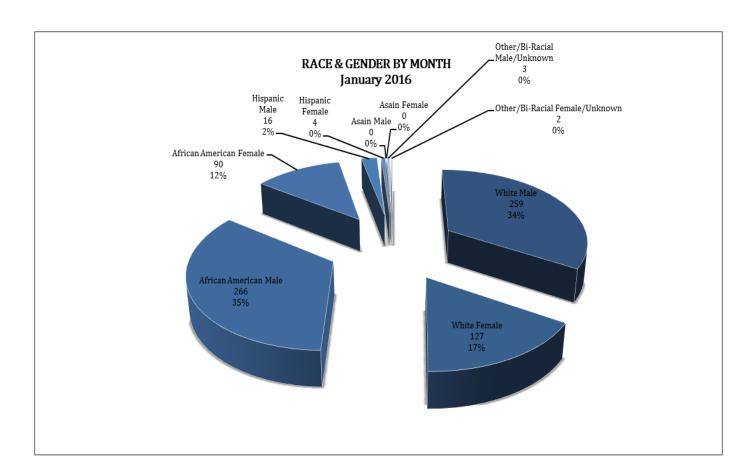

#### ARREST DEMOGRAPHICS

In January 2016, there were a total of 767 arrests carried out by the Jonesboro Police Department. This section breaks down this month's arrests by race and gender. The majority of arrestees, 71%, have been male (n=544), as opposed to 29% of female arrestees (n=223).

As for the racial/ethnic composition, the majority of arrestees have been Caucasian (50%) and African American (46%), compared to Hispanic (3%), Asian (0%), or other/unknown/bi-racial (1%). African American males make up the majority, at 35% arrestees this month, followed by Caucasian males at 34% arrestees. Caucasian females make up 17%, while African American females make up 12% of all the arrestees this month. Hispanic males make up 2%, Other/Unknown race males represent less than 1% of arrestees, and females of Other/Unknown race make up for less than 1%, There was 0 Asian arrested this month.