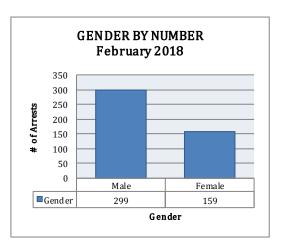

#### ARREST DEMOGRAPHICS

In February 2018, there were a total of 458 arrests carried out by the Jonesboro Police Department. This section breaks down this month's arrests by race and gender. The majority of arrestees, 65%, have been male (n=299), as opposed to 35% of female arrestees (n=159).