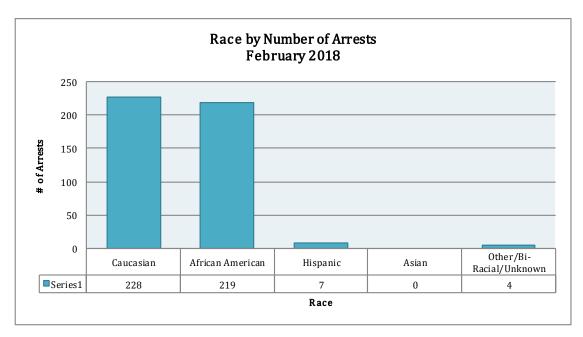

As for the racial/ethnic composition, the majority of arrestees have been Caucasian (50%) and African American (48%), compared to Hispanic (2%), Asian (0%), or other/unknown/bi-racial (1%). African American males make up the majority at 37% arrestees this month, followed by Caucasian males at 28% arrestees. Caucasian females make up 22%, while African American females make up 11% of all the arrestees this month. Hispanic males make up 1%, Hispanic females represent 0% of arrestees, Other/Unknown race males make up 1% of arrested this month, 0 females of Other/Unknown race were arrested this month, 0 Asian males and 0 Asian females were arrested this month.