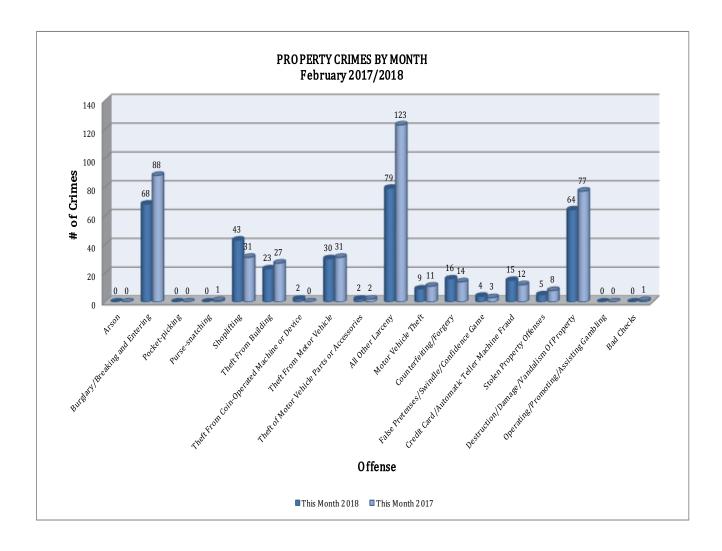

## **PROPERTY CRIMES**

This section displays the criminal activity for property crimes. This month, there were a total of 360 Property Crimes, a 16% decrease when compared to February of last year. Shoplifting is up 39% (a 12 incident increase), All Other Larceny is down 36% (a 44 incident decrease), Burglary/Breaking and Entering is down 23% (a 20 incident decrease). No other significant changes are noted for the remainder of the offenses in this category of crimes.