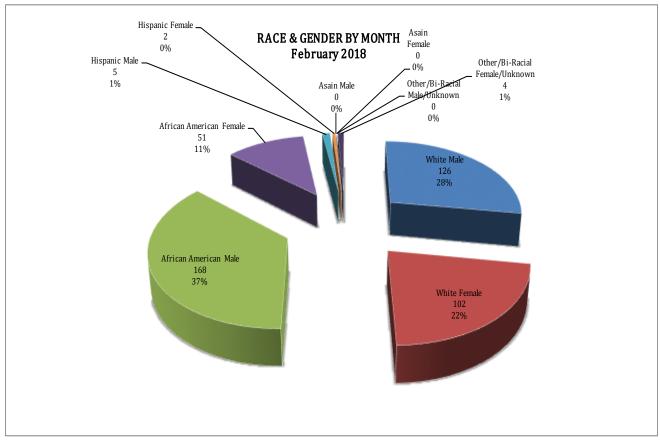

#### ARREST DEMOGRAPHICS

In February 2018, there were a total of 458 arrests carried out by the Jonesboro Police Department. This section breaks down this month's arrests by race and gender. The majority of arrestees, 65%, have been male (n=299), as opposed to 35% of female arrestees (n=159).

As for the racial/ethnic composition, the majority of arrestees have been Caucasian (50%) and African American (48%), compared to Hispanic (2%), Asian (0%), or other/unknown/bi-racial (1%). African American males make up the majority at 37% arrestees this month, followed by Caucasian males at 28% arrestees. Caucasian females make up 22%, while African American females make up 11% of all the arrestees this month. Hispanic males make up 1%, Hispanic females represent 0% of arrestees, Other/Unknown race males make up 1% of arrested this month, 0 females of Other/Unknown race were arrested this month, 0 Asian males and 0 Asian females were arrested this month.