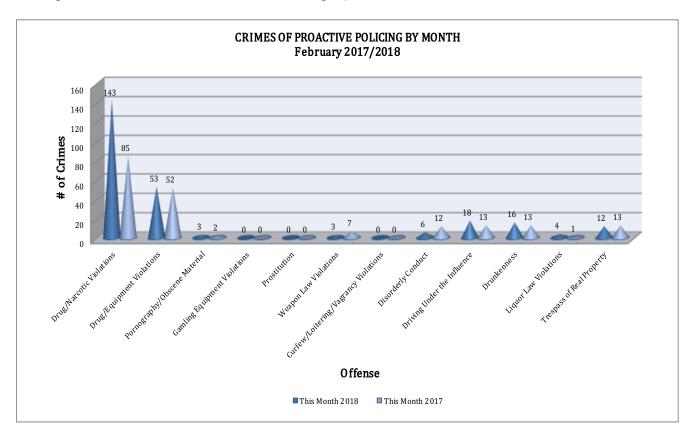

## CRIMES OF PROACTIVE POLICING

Crimes of Proactive Policing are crimes that result from police officers actively policing the streets to combat certain types of street crime. As chart below indicates, twelve offenses fall under this category. A total of 258 offenses have been reported this month, up 30% compared to February of last year. Drug/Narcotic Violations are up 68% (a 58 incident increase). Weapon Law Violations is down 57% (a 4 incident decrease), and Driving Under the Influence are up 38% (a 5 incident increase). There are no other major changes noted for the offenses in this category.