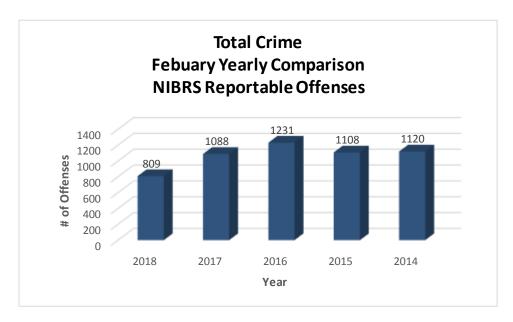

<sup>&</sup>lt;sup>1</sup> Note: Population numbers are based on 2014 & 2015 population estimate, where 2015 population estimate is 72,958.

The charts below depict the frequencies of crimes in the month of February from year to year, frequencies of crime by year, and a year to date annual comparison.