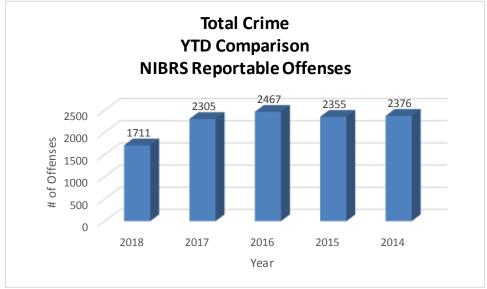

<sup>&</sup>lt;sup>1</sup> Note: Population numbers are based on 2014 & 2015 population estimate, where 2015 population estimate is 72,958.

The charts below depict the frequencies of crimes in the month of February from year to year, frequencies of crime by year, and a year to date annual comparison.