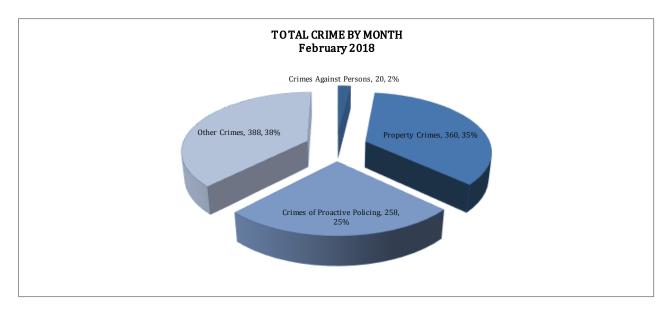

## **TOTAL CRIME**

The crime activity for the month of February 2018 was at a total of 1,026 NIBRS reportable offenses, there was a 20% decrease compared to the total number of offenses reported in February of last year. With Jonesboro population estimated to be equal to 72,958, the crime rate in February of this year was at 14 crimes per 1,000 population, compared to 17 crimes per 1,000 population last year. As indicated on the pie chart below, Other Crimes absorb the majority this month's crime activity of 38% of crimes (n = 388), Property Crimes comprise, 35%, of (n = 360), Crimes of Proactive Policing is comprised of 25% (n = 258) of all reported crimes, and Crimes Against Persons is comprised of 2% (n = 20) of all reported crimes this month.