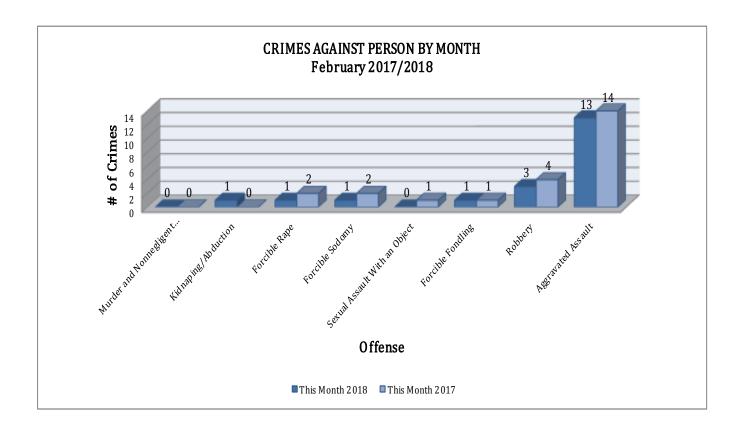

## **CRIMES AGAINST PERSONS**

There are 8 NIBRS offenses that make up this section. A total of 20 offenses have been reported this month, up 17% compared to February of last year. As demonstrated on the column chart below, the most significant change was, Kidnaping/Abduction which is up 100% (up 1 incident) this month. Sexual Assault With an Object is down 100% (down 1 incident) this month.