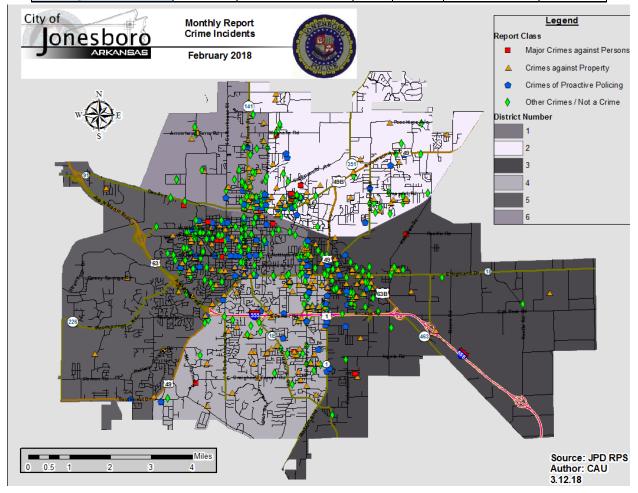

# **CRIME ANALYSIS**

The Crime Analysis Unit consists of one Crime Analyst and one part-time Crime Analyst Assistant. The Crime Analyst position is responsible for the analysis and dissemination of crime activity data and the collection and maintenance of crime intelligence information for the City of Jonesboro. Additionally, the Crime Analyst is charged with providing the Jonesboro Police Department with current and accurate crime maps presenting crime activity data to audiences of interest and with responding to requests for crime data from civilians and departmental staff. Data exported from this division is used by field agents for more effective, efficient policing; by administration for improved staffing decisions; and by the Mayor's office for community decision making and enhanced public relations. The following section is broken down into: Total Crime, Crimes Against Persons, Property Crimes, Crimes of Proactive Policing, Other Crimes, Arrest Demographics, and Total Crime Monthly Comparison.

## **TOTAL CRIME**

The crime activity for the month of February 2018 was at a total of 1,026 NIBRS reportable offenses, there was a 20% decrease compared to the total number of offenses reported in February of last year. With Jonesboro population estimated to be equal to 72,958, the crime rate in February of this year was at 14 crimes per 1,000 population, compared to 17 crimes per 1,000 population last year. As indicated on the pie chart below, Other Crimes absorb the majority this month's crime activity of 38% of crimes (n = 388), Property Crimes comprise, 35%, of (n = 360), Crimes of Proactive Policing is comprised of 25% (n = 258) of all reported crimes, and Crimes Against Persons is comprised of 2% (n = 20) of all reported crimes this month.