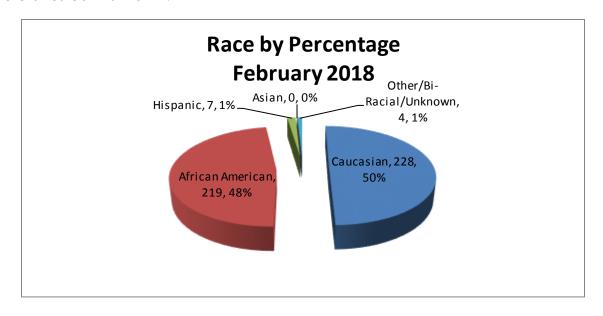

As for the racial/ethnic composition, the majority of arrestees have been Caucasian (50%) and African American (48%), compared to Hispanic (2%), Asian (0%), or other/unknown/bi-racial (1%). African American males make up the majority at 37% arrestees this month, followed by Caucasian males at 28% arrestees. Caucasian females make up 22%, while African American females make up 11% of all the arrestees this month. Hispanic males make up 1%, Hispanic females represent 0% of arrestees, Other/Unknown race males make up 1% of arrested this month, 0 females of Other/Unknown race were arrested this month, 0 Asian males and 0 Asian females were arrested this month.