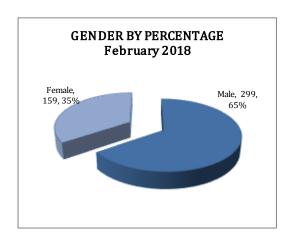

#### ARREST DEMOGRAPHICS

In February 2018, there were a total of 458 arrests carried out by the Jonesboro Police Department. This section breaks down this month's arrests by race and gender. The majority of arrestees, 65%, have been male (n=299), as opposed to 35% of female arrestees (n=159).