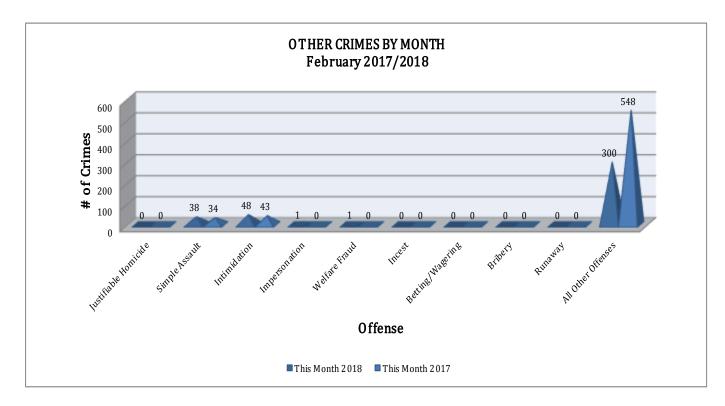

## **OTHER CRIMES**

There are 10 offenses that fall into the Other Crimes category. This month, there have been a total of 388 Other Crimes reported, a 38% decrease compared to February last year. All Other Offenses has decreased by 45% (a 237 incident decrease). Intimidation has increased by 12% (a 5 incident increase). No other major changes are noted in this category of crimes this month.