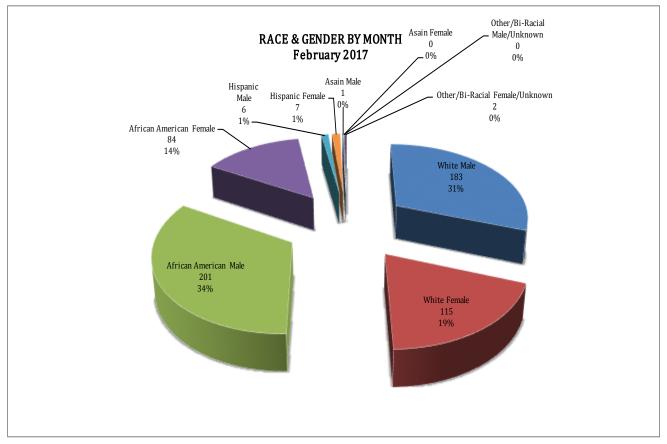

As for the racial/ethnic composition, the majority of arrestees have been Caucasian (50%) and African American (48%), compared to Hispanic (2%), Asian (0%), or other/unknown/bi-racial (0%). African American males make up the majority at 34% arrestees this month, followed by Caucasian males at 31% arrestees. Caucasian females make up 19%, while African American females make up 14% of all the arrestees this month. Hispanic males make up 1%, Hispanic females represent 1% of arrestees, Other/Unknown race males made up of 0% of arrestees, 2 female of Other/Unknown race were arrested this month, 1 Asian males and 0 Asian females were arrested this month.