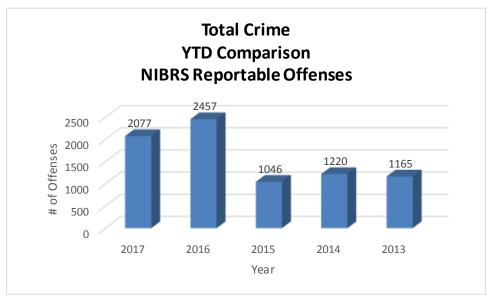

<sup>&</sup>lt;sup>1</sup> Note: Population numbers are based on 2014 & 2015 population estimate, where 2015 population estimate is 72,958.

The charts below depict the frequencies of crimes in the month of February from year to year, frequencies of crime by year, and a year to date annual comparison.