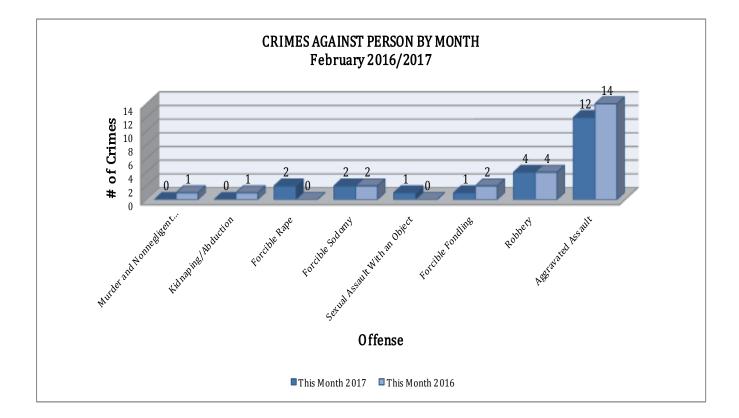

#### **CRIMES AGAINST PERSONS**

There are 8 NIBRS offenses that make up this section. A total of 22 offenses have been reported this month, down 8% compared to February of last year. As demonstrated on the column chart below, the most significant change was, Forcible Rape which is up 200% (up 2 incident) this month. Aggravated Assault is down 14% (down 2 incident) this month.