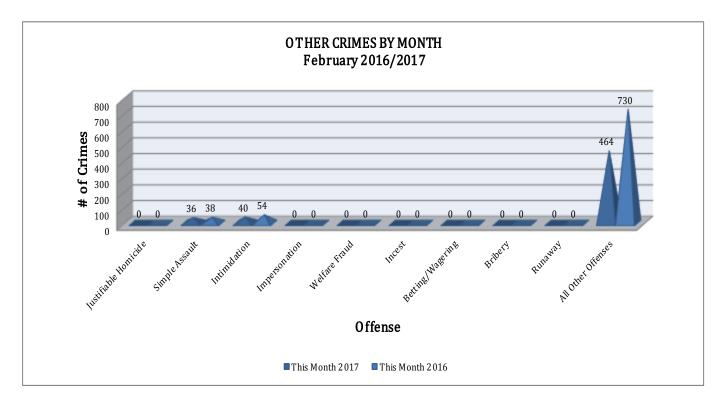

## **OTHER CRIMES**

There are 10 offenses that fall into the Other Crimes category. This month, there have been a total of 540 Other Crimes reported, a 34% decrease compared to February last year. Intimidation has decreased by 26% (a 14 incident decrease). All Other Offenses have decreased by 36% (a 266 incident decrease). No other major changes are noted in this category of crimes this month.