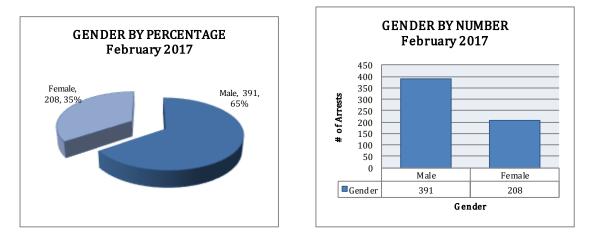

#### **ARREST DEMOGRAPHICS**

In February 2017, there were a total of 599 arrests carried out by the Jonesboro Police Department. This section breaks down this month's arrests by race and gender. The majority of arrestees, 65%, have been male (n= 391), as opposed to 35% of female arrestees (n= 208).