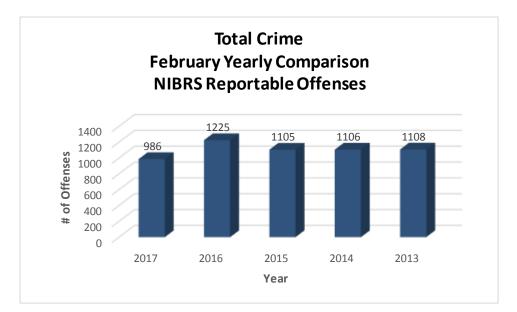

<sup>&</sup>lt;sup>1</sup> Note: Population numbers are based on 2014 & 2015 population estimate, where 2015 population estimate is 72,958.

The charts below depict the frequencies of crimes in the month of February from year to year, frequencies of crime by year, and a year to date annual comparison.