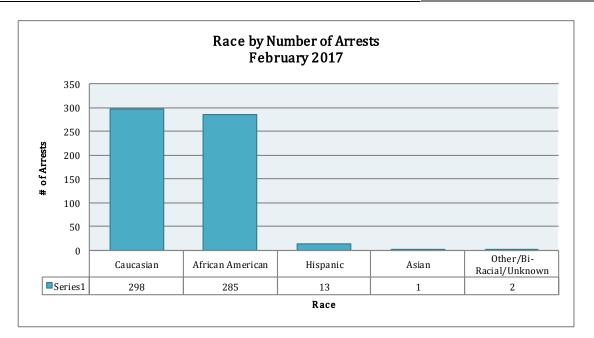

As for the racial/ethnic composition, the majority of arrestees have been Caucasian (50%) and African American (48%), compared to Hispanic (2%), Asian (0%), or other/unknown/bi-racial (0%). African American males make up the majority at 34% arrestees this month, followed by Caucasian males at 31% arrestees. Caucasian females make up 19%, while African American females make up 14% of all the arrestees this month. Hispanic males make up 1%, Hispanic females represent 1% of arrestees, Other/Unknown race males made up of 0% of arrestees, 2 female of Other/Unknown race were arrested this month, 1 Asian males and 0 Asian females were arrested this month.