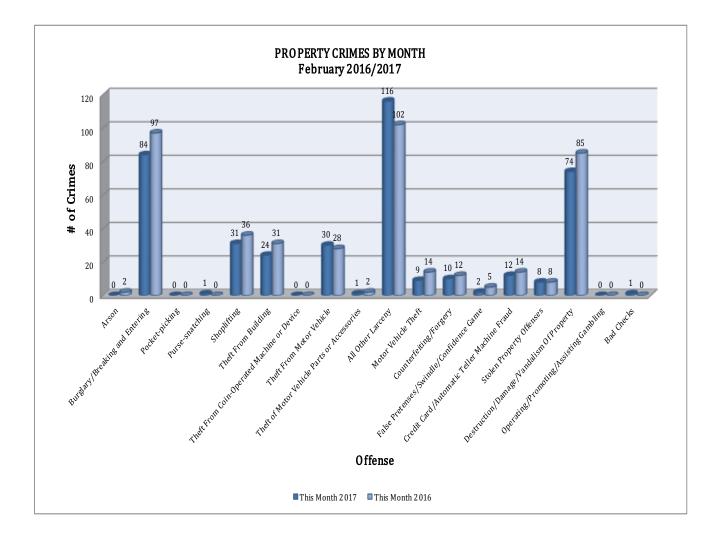

#### **PROPERTY CRIMES**

This section displays the criminal activity for property crimes. This month, there were a total of 403 Property Crimes, an 8% decrease when compared to February of last year. Motor Vehicle Theft is down 35% (a 5 incident decrease), Burglary/Breaking and Entering is down 13% (a 13 incident decrease), while Theft From Motor Vehicle is up 7% (a 2 incident increase). No other significant changes are noted for the remainder of the offenses in this category of crimes.