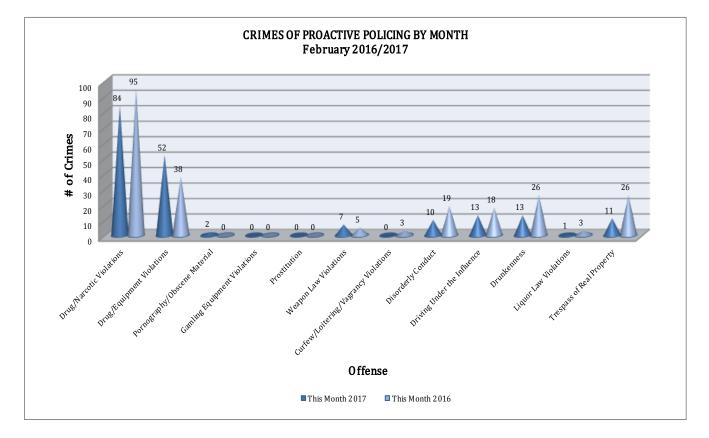

#### **CRIMES OF PROACTIVE POLICING**

Crimes of Proactive Policing are crimes that result from police officers actively policing the streets to combat certain types of street crime. As chart below indicates, twelve offenses fall under this category. A total of 193 offenses have been reported this month, down 17% compared to February of last year. Drug/Equipment Violations are up 37% (a 14 incident increase). Drunkenness is down 50% (a 13 incident decrease), and Disorderly Conduct are down 47% (a 9 incident decrease). There are no other major changes noted for the offenses in this category.