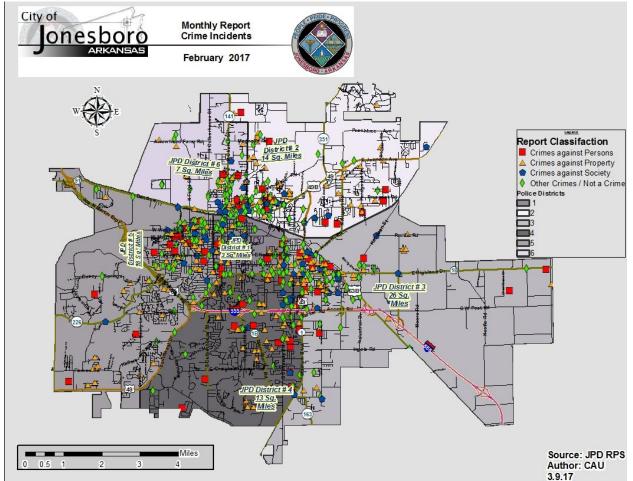

## CRIME ANALYSIS

The Crime Analysis Unit consists of one Crime Analyst and one part-time Crime Analyst Assistant. The Crime Analyst position is responsible for the analysis and dissemination of crime activity data and the collection and maintenance of crime intelligence information for the City of Jonesboro. Additionally, the Crime Analyst is charged with providing the Jonesboro Police Department with current and accurate crime maps presenting crime activity data to audiences of interest and with responding to requests for crime data from civilians and departmental staff. Data exported from this division is used by field agents for more effective, efficient policing; by administration for improved staffing decisions; and by the Mayor's office for community decision making and enhanced public relations. The following section is broken down into: Total Crime, Crimes Against Persons, Property Crimes, Crimes of Proactive Policing, Other Crimes, Arrest Demographics, and Total Crime Monthly Comparison.