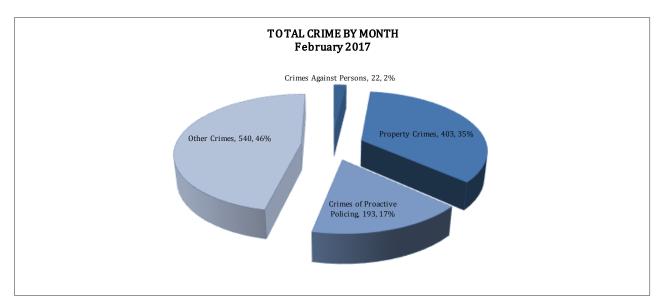

## TOTAL CRIME

The crime activity for the month of February 2017 was at a total of 1,158 NIBRS reportable offenses, there was a 24% decrease compared to the total number of offenses reported in February of last year. With Jonesboro population estimated to be equal to 72,958, the crime rate in February of this year was at 16 crimes per 1,000 population, compared to 21 crimes per 1,000 population last year.<sup>1</sup> As indicated on the pie chart below, Other Crimes absorb the majority, 46%, of this month's crime activity (n = 540), Property Crimes comprise of 35% of crimes (n = 403), Crimes of Proactive Policing is comprised of 17% (n = 193) of all reported crimes, and Crimes Against Persons is comprised of 2% (n = 22) of all reported crimes this month.