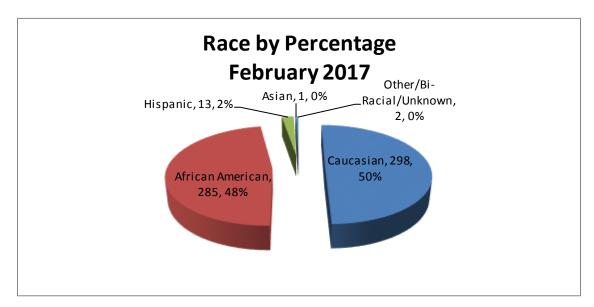

As for the racial/ethnic composition, the majority of arrestees have been Caucasian (50%) and African American (48%), compared to Hispanic (2%), Asian (0%), or other/unknown/bi-racial (0%). African American males make up the majority at 34% arrestees this month, followed by Caucasian males at 31% arrestees. Caucasian females make up 19%, while African American females make up 14% of all the arrestees this month. Hispanic males make up 1%, Hispanic females represent 1% of arrestees, Other/Unknown race males made up of 0% of arrestees, 2 female of Other/Unknown race were arrested this month, 1 Asian males and 0 Asian females were arrested this month.