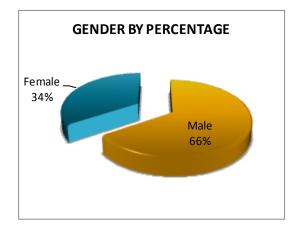

## **ARREST DEMOGRAPHICS**

In February 2015, there were a total of 806 arrests carried out by the Jonesboro Police Department, down -4%, comparing with the last year's data for the month of February. The rate of arrests per offense has increased by 6% this month, comparing to the rate from the previous year; this section breaks down this month's arrests by race and gender. The majority of arrestees, 66%, have been male (n = 530), as opposed to 34% of female arrestees (n = 276). As for the racial/ethnic composition, the majority of arrestees have been Caucasian (52%) and African American (45%), comparing to Hispanic (2%), Asian (0%), or other/unknown/bi-racial (1%).