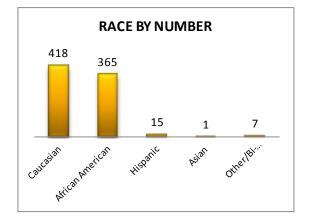

## **ARREST DEMOGRAPHICS**

In February 2015, there were a total of 806 arrests carried out by the Jonesboro Police Department, down -4%, comparing with the last year's data for the month of February. The rate of arrests per offense has increased by 6% this month, comparing to the rate from the previous year; this section breaks down this month's arrests by race and gender. The majority of arrestees, 66%, have been male (n = 530), as opposed to 34% of female arrestees (n = 276). As for the racial/ethnic composition, the majority of arrestees have been Caucasian (52%) and African American (45%), comparing to Hispanic (2%), Asian (0%), or other/unknown/bi-racial (1%).