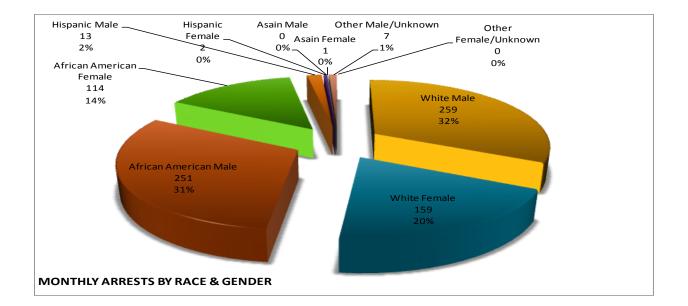

## **ARREST DEMOGRAPHICS**

In February 2015, there were a total of 806 arrests carried out by the Jonesboro Police Department, down -4%, comparing with the last year's data for the month of February. The rate of arrests per offense has increased by 6% this month, comparing to the rate from the previous year; this section breaks down this month's arrests by race and gender. The majority of arrestees, 66%, have been male (n = 530), as opposed to 34% of female arrestees (n = 276). As for the racial/ethnic composition, the majority of arrestees have been Caucasian (52%) and African American (45%), comparing to Hispanic (2%), Asian (0%), or other/unknown/bi-racial (1%).

Caucasian males make up the majority, a 32% of arrestees this month, followed by, African American males 31%. Caucasian females make up 20%, while African American females make up 14% of all the arrestees this month. Hispanic

males make up 2%, while Hispanic females, male of Other/Unknown race, and female of Other/Unknown race make up 1% or less of all the arrestees this month.