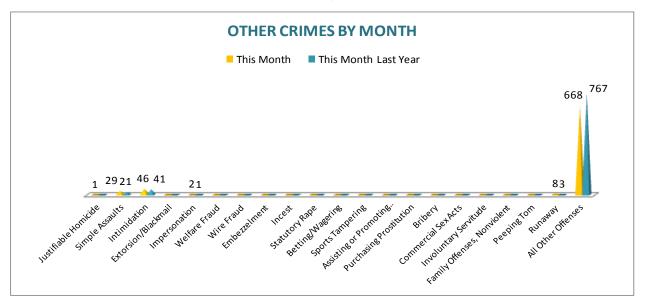

# **OTHER CRIMES**

There are 21 crimes that fall into the Other Crimes category. This month, there have been a total of 754 Other Crimes reported, an -9% decrease, comparing to February of the last year. All Other Offenses have decreased by -13%. Intimidation offenses have increased by 12% and Simple Assaults increased by 38%. Runaways (n= 8), have increased by 5 since this month last year. No other major changes are noted in this category of crimes this month.