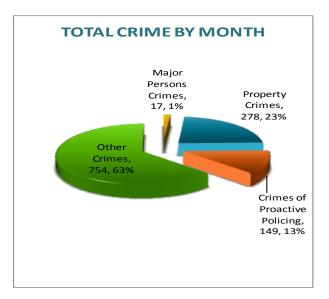

## **TOTAL CRIME**

The crime activity for the month of February 2015 was at a total of 1,198 NIBRS reportable offenses, a -10% decrease, compared to the total of offenses reported in February of the last year. With Jonesboro population estimated to be equal to 72,958, the crime rate in February of this year was at 16 crimes per 1,000 population, compared to 19 crimes per 1,000 population last year<sup>1</sup>, a - 12% decrease. As indicated on the pie chart below, Other Crimes absorb the majority, 63%, of this month's crime activity (n = 754). Property Crimes fall into a second place and comprise of 23% of all the crimes (n = 278). Following in third and fourth places are, respectively, Crimes of Proactive Policing, comprising of 13% (n = 149) of all the crimes, and Crimes against Persons, comprising of 1% (n = 17) of all the crimes this month.