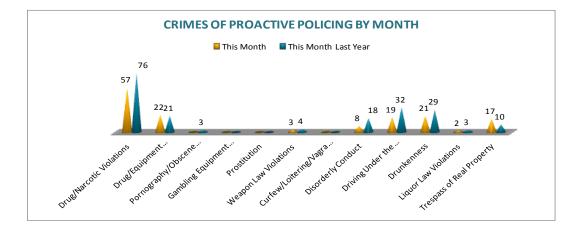

## **CRIMES OF PROACTIVE POLICING**

Crimes of Proactive Policing are those crimes that result from police officers actively policing the streets to combat certain types of street crime. As chart below indicates, twelve crimes fall under this category. A total of 149 offenses have been reported this month, down -24%, comparing to February of the last year. Drug/Narcotic Violations have decreased by -25%. Trespass of Real Property has increased by 70%. Driving under the Influence violations has decreased by -41%; Pornography/Obscene Material is down -100%. There are no other major changes noted for the offenses in this category.