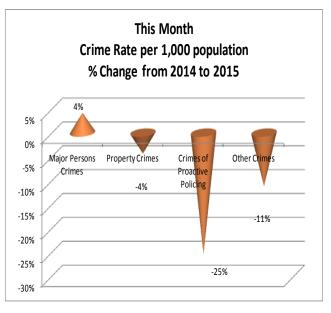

## **TOTAL CRIME**

The crime activity for the month of February 2015 was at a total of 1,198 NIBRS reportable offenses, a -10% decrease, compared to the total of offenses reported in February of the last year. With Jonesboro population estimated to be equal to 72,958, the crime rate in February of this year was at 16 crimes per 1,000 population, compared to 19 crimes per 1,000 population last year<sup>1</sup>, a - 12% decrease. As indicated on the pie chart below, Other Crimes absorb the majority, 63%, of this month's crime activity (n = 754). Property Crimes fall into a second place and comprise of 23% of all the crimes (n = 278). Following in third and fourth places are, respectively, Crimes of Proactive Policing, comprising of 13% (n = 149) of all the crimes, and Crimes against Persons, comprising of 1% (n = 17) of all the crimes this month.