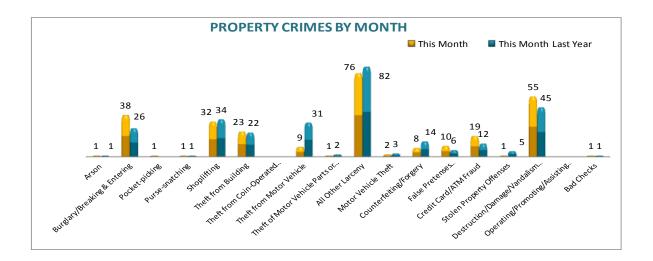

#### **PROPERTY CRIMES**

This section displays the criminal activity for 18 crimes, all against property. This month, there were a total of 278 Property Crimes, a -2% decrease, comparing to February of the last year. The data indicates change in Burglary/Breaking & Entering, up 46% (n= 38) compared to the 26 that took place this month last year, and in False Pretense/ Swindle/ Confidence games, up 67%. Credit card/ ATM

fraud has also increased, up 58%, however, the raw numbers report that there were 10 total incidents compared to the 6 of last year. Theft from Motor Vehicle has decreased, down -71%. Stolen Property Offenses have also decreased by -80%. No other significant changes are noted for the remainder of the offenses in this category of crimes.