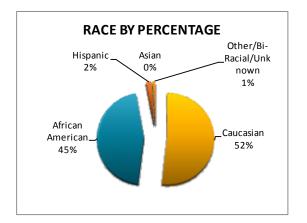

## **ARREST DEMOGRAPHICS**

In February 2015, there were a total of 806 arrests carried out by the Jonesboro Police Department, down -4%, comparing with the last year's data for the month of February. The rate of arrests per offense has increased by 6% this month, comparing to the rate from the previous year; this section breaks down this month's arrests by race and gender. The majority of arrestees, 66%, have been male (n = 530), as opposed to 34% of female arrestees (n = 276). As for the racial/ethnic composition, the majority of arrestees have been Caucasian (52%) and African American (45%), comparing to Hispanic (2%), Asian (0%), or other/unknown/bi-racial (1%).