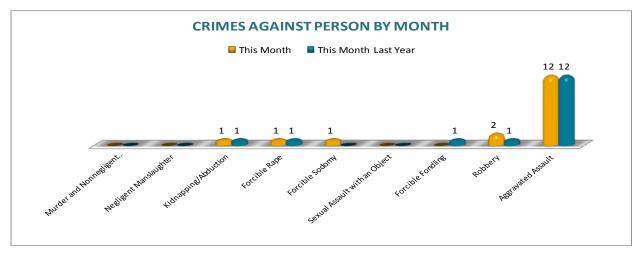

## **CRIMES AGAINST PERSONS**

There are 9 crimes that make up this section. There were a total of 17 offenses in this area in February this year, 1 offense more, comparing to February of the last year. There was 1 more Forcible Sodomy reported this year in February, comparing to the last year. As demonstrated on the column chart below, there are no significant changes in frequencies for the remaining offenses under this category.