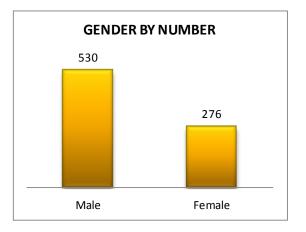

## **ARREST DEMOGRAPHICS**

In February 2015, there were a total of 806 arrests carried out by the Jonesboro Police Department, down -4%, comparing with the last year's data for the month of February. The rate of arrests per offense has increased by 6% this month, comparing to the rate from the previous year; this section breaks down this month's arrests by race and gender. The majority of arrestees, 66%, have been male (n = 530), as opposed to 34% of female arrestees (n = 276). As for the racial/ethnic composition, the majority of arrestees have been Caucasian (52%) and African American (45%), comparing to Hispanic (2%), Asian (0%), or other/unknown/bi-racial (1%).