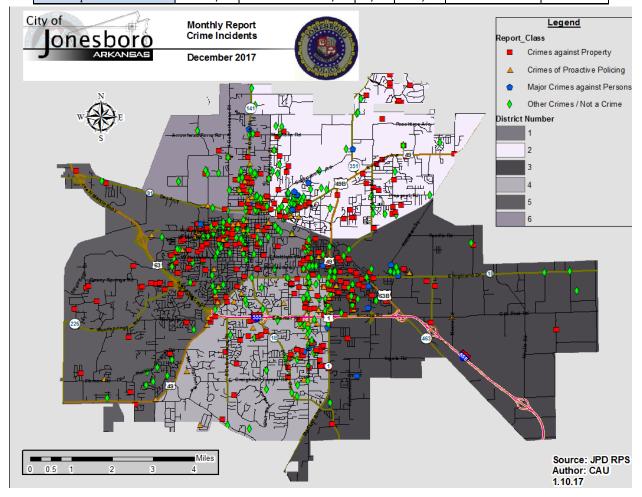

## **CRIME ANALYSIS**

The Crime Analysis Unit consists of one Crime Analyst and one part-time Crime Analyst Assistant. The Crime Analyst position is responsible for the analysis and dissemination of crime activity data and the collection and maintenance of crime intelligence information for the City of Jonesboro. Additionally, the Crime Analyst is charged with providing the Jonesboro Police Department with current and accurate crime maps presenting crime activity data to audiences of interest and with responding to requests for crime data from civilians and departmental staff. Data exported from this division is used by field agents for more effective, efficient policing; by administration for improved staffing decisions; and by the Mayor's office for community decision making and enhanced public relations. The following section is broken down into: Total Crime, Crimes Against Persons, Property Crimes, Crimes of Proactive Policing, Other Crimes, Arrest Demographics, and Total Crime Monthly Comparison.

#### **TOTAL CRIME**

The crime activity for the month of December 2017 was at a total of 1,237 NIBRS reportable offenses, there was a 19% decrease compared to the total number of offenses reported in December of last year. With Jonesboro population estimated to be equal to 72,958, the crime rate in December of this year was at 17 crimes per 1,000 population, compared to 21 crimes per 1,000 population last year.\(^1\) As indicated on the pie chart below, Property Crimes absorb the majority, 43%, of this month's crime activity (n = 533), Other Crimes comprise of 34% of crimes (n = 422), Crimes of Proactive Policing is comprised of 20% (n = 249) of all reported crimes, and Crimes Against Persons is comprised of 3% (n = 33) of all reported crimes this month.