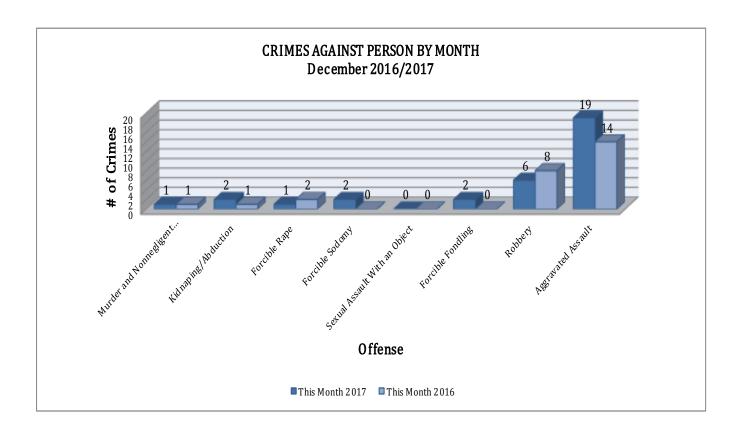

## **CRIMES AGAINST PERSONS**

There are 8 NIBRS offenses that make up this section. A total of 33 offenses have been reported this month, up 27% compared to December of last year. As demonstrated on the column chart below, the most significant change was, Aggravated Assault which is up 36% (up 5 incident) this month. Forcible Rape is down 50 % (down 1 incident) this month.