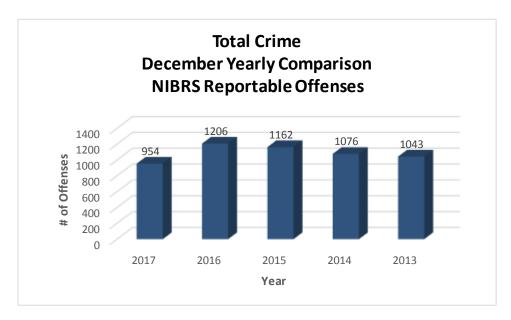

## **EXECUTIVE SUMMARY**

Crime in Jonesboro has decreased overall, down 19% from this month last year. Total Crime month over month has decreased, from 1043 crimes in December 2013 to 954 crimes in December 2017. December Crimes Against Persons have increased from last year to this year, up 7 incidents, or 27%. Property Crimes has decreased from this month from last year, down 185 incidents, or a 26% decrease. Crimes of Proactive Policing are shown to have increased by 71 incidents or a 40% increase. Other Crimes has shown a decrease this month of 31%; down 292 incidents.

#### **TOTAL CRIME**

The crime activity for the month of December 2017 was at a total of 1,237 NIBRS reportable offenses, there was a 19% decrease compared to the total number of offenses reported in December of last year. With Jonesboro population estimated to be equal to 72,958, the crime rate in December of this year was at 17 crimes per 1,000 population, compared to 21 crimes per 1,000 population last year.\(^1\) As indicated on the pie chart below, Property Crimes absorb the majority, 43%, of this month's crime activity (n = 533), Other Crimes comprise of 34% of crimes (n = 422), Crimes of Proactive Policing is comprised of 20% (n = 249) of all reported crimes, and Crimes Against Persons is comprised of 3% (n = 33) of all reported crimes this month.

<sup>&</sup>lt;sup>1</sup> Note: Population numbers are based on 2014 & 2015 population estimate, where 2015 population estimate is 72,958.

The charts below depict the frequencies of crimes in the month of December from year to year, frequencies of crime by year, and a year to date annual comparison.