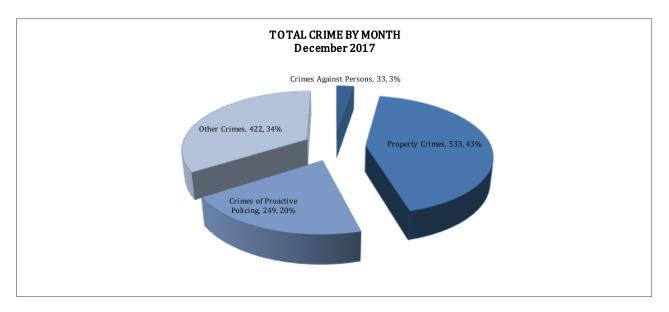

#### **TOTAL CRIME**

The crime activity for the month of December 2017 was at a total of 1,237 NIBRS reportable offenses, there was a 19% decrease compared to the total number of offenses reported in December of last year. With Jonesboro population estimated to be equal to 72,958, the crime rate in December of this year was at 17 crimes per 1,000 population, compared to 21 crimes per 1,000 population last year.\(^1\) As indicated on the pie chart below, Property Crimes absorb the majority, 43%, of this month's crime activity (n = 533), Other Crimes comprise of 34% of crimes (n = 422), Crimes of Proactive Policing is comprised of 20% (n = 249) of all reported crimes, and Crimes Against Persons is comprised of 3% (n = 33) of all reported crimes this month.