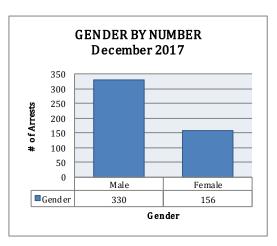

#### ARREST DEMOGRAPHICS

In December 2017, there were a total of 486 arrests carried out by the Jonesboro Police Department. This section breaks down this month's arrests by race and gender. The majority of arrestees, 68%, have been male (n=330), as opposed to 32% of female arrestees (n=156).