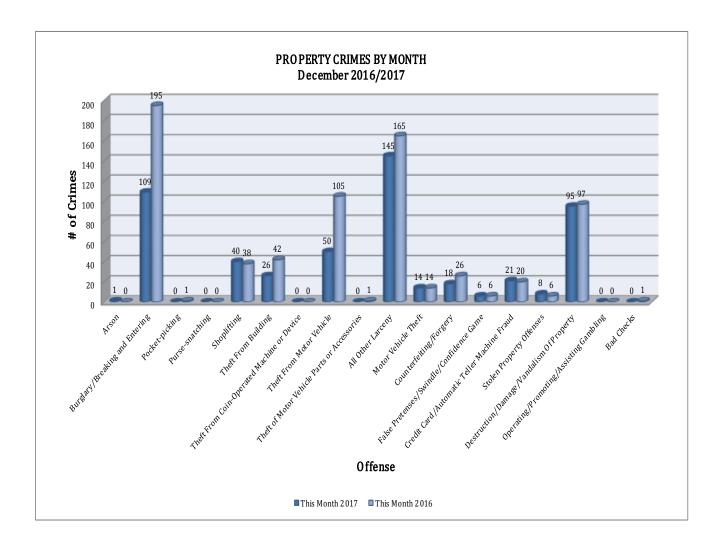

#### **PROPERTY CRIMES**

This section displays the criminal activity for property crimes. This month, there were a total of 533 Property Crimes, a 26% decrease when compared to December of last year. Theft From Motor Vehicle is down 52% (a 55 incident decrease), Burglary/Breaking and Entering is down 44% (a 86 incident decrease), Shoplifting is up 5% (a 2 incident increase). No other significant changes are noted for the remainder of the offenses in this category of crimes.