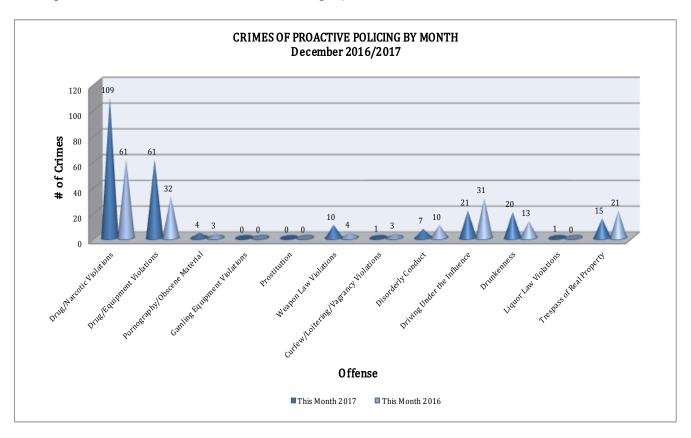

## CRIMES OF PROACTIVE POLICING

Crimes of Proactive Policing are crimes that result from police officers actively policing the streets to combat certain types of street crime. As chart below indicates, twelve offenses fall under this category. A total of 249 offenses have been reported this month, up 40% compared to December of last year. Weapon Law Violations are up 150% (a 6 incident increase). Drug/Equipment Violations is up 91% (a 29 incident increase), and Drug/Narcotic Violations are up 79% (a 48 incident increase). There are no other major changes noted for the offenses in this category.