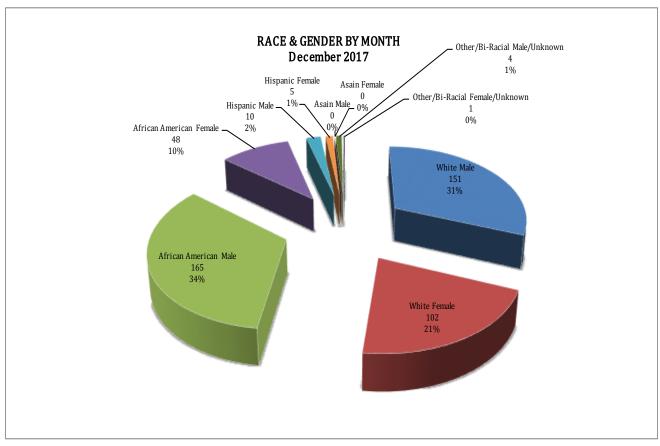

#### ARREST DEMOGRAPHICS

In December 2017, there were a total of 486 arrests carried out by the Jonesboro Police Department. This section breaks down this month's arrests by race and gender. The majority of arrestees, 68%, have been male (n=330), as opposed to 32% of female arrestees (n=156).

As for the racial/ethnic composition, the majority of arrestees have been Caucasian (52%) and African American (44%), compared to Hispanic (3%), Asian (0%), or other/unknown/bi-racial (1%). African American males make up the majority at 34% arrestees this month, followed by Caucasian males at 31% arrestees. Caucasian females make up 21%, while African American females make up 10% of all the arrestees this month. Hispanic males make up 2%, Hispanic females represent 1% of arrestees, Other/Unknown race males make up 1% of arrested this month, 0% of female of Other/Unknown race were arrested this month, 0 Asian males and 0 Asian females were arrested this month.