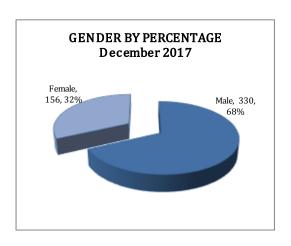

#### ARREST DEMOGRAPHICS

In December 2017, there were a total of 486 arrests carried out by the Jonesboro Police Department. This section breaks down this month's arrests by race and gender. The majority of arrestees, 68%, have been male (n=330), as opposed to 32% of female arrestees (n=156).