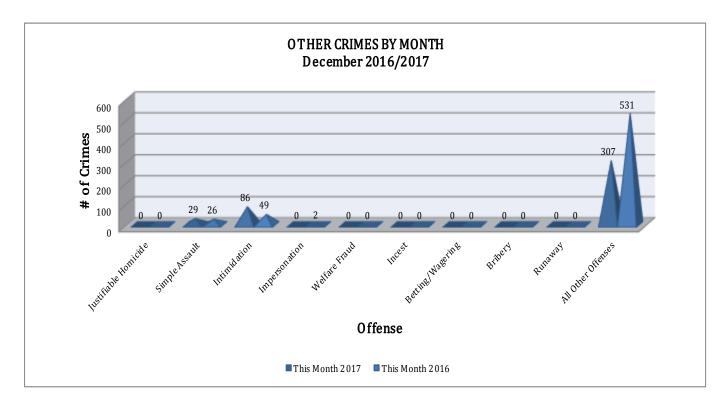

## **OTHER CRIMES**

There are 10 offenses that fall into the Other Crimes category. This month, there have been a total of 422 Other Crimes reported, a 31% decrease compared to December last year. Intimidation has increased by 76% (a 37 incident increase). All Other Offenses has decreased by 42% (a 224 incident decrease). No other major changes are noted in this category of crimes this month.