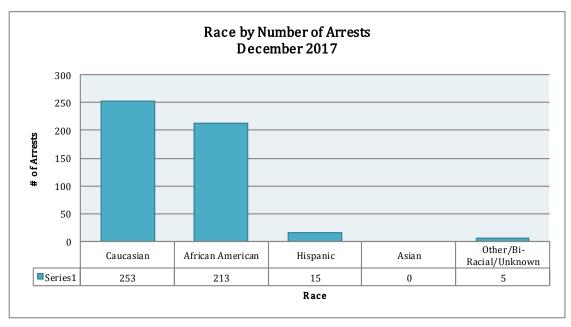

#### ARREST DEMOGRAPHICS

In December 2017, there were a total of 486 arrests carried out by the Jonesboro Police Department. This section breaks down this month's arrests by race and gender. The majority of arrestees, 68%, have been male (n=330), as opposed to 32% of female arrestees (n=156).

As for the racial/ethnic composition, the majority of arrestees have been Caucasian (52%) and African American (44%), compared to Hispanic (3%), Asian (0%), or other/unknown/bi-racial (1%). African American males make up the majority at 34% arrestees this month, followed by Caucasian males at 31% arrestees. Caucasian females make up 21%, while African American females make up 10% of all the arrestees this month. Hispanic males make up 2%, Hispanic females represent 1% of arrestees, Other/Unknown race males make up 1% of arrested this month, 0% of female of Other/Unknown race were arrested this month, 0 Asian males and 0 Asian females were arrested this month.