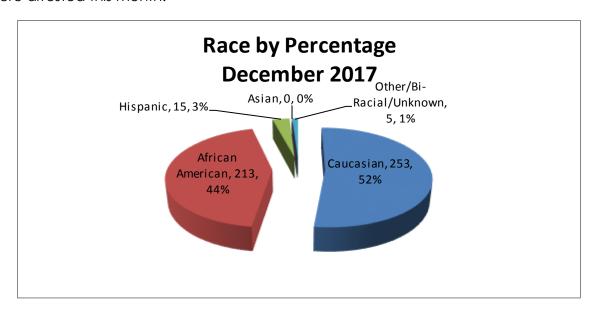

As for the racial/ethnic composition, the majority of arrestees have been Caucasian (52%) and African American (44%), compared to Hispanic (3%), Asian (0%), or other/unknown/bi-racial (1%). African American males make up the majority at 34% arrestees this month, followed by Caucasian males at 31% arrestees. Caucasian females make up 21%, while African American females make up 10% of all the arrestees this month. Hispanic males make up 2%, Hispanic females represent 1% of arrestees, Other/Unknown race males make up 1% of arrested this month, 0% of female of Other/Unknown race were arrested this month, 0 Asian males and 0 Asian females were arrested this month.