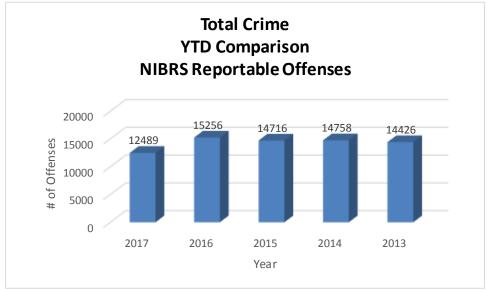

#### **TOTAL CRIME**

The crime activity for the month of December 2017 was at a total of 1,237 NIBRS reportable offenses, there was a 19% decrease compared to the total number of offenses reported in December of last year. With Jonesboro population estimated to be equal to 72,958, the crime rate in December of this year was at 17 crimes per 1,000 population, compared to 21 crimes per 1,000 population last year.\(^1\) As indicated on the pie chart below, Property Crimes absorb the majority, 43%, of this month's crime activity (n = 533), Other Crimes comprise of 34% of crimes (n = 422), Crimes of Proactive Policing is comprised of 20% (n = 249) of all reported crimes, and Crimes Against Persons is comprised of 3% (n = 33) of all reported crimes this month.

<sup>&</sup>lt;sup>1</sup> Note: Population numbers are based on 2014 & 2015 population estimate, where 2015 population estimate is 72,958.

The charts below depict the frequencies of crimes in the month of December from year to year, frequencies of crime by year, and a year to date annual comparison.