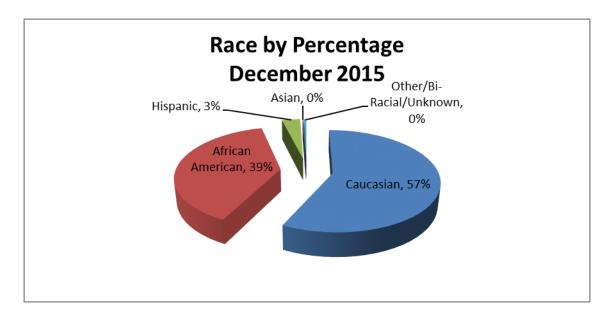

As for the racial/ethnic composition, the majority of arrestees have been Caucasian (57%) and African American (39%), compared to Hispanic (3%), Asian (0%), or other/unknown/bi-racial (0%). Caucasian males make up the majority, at 37% arrestees this month, followed by African American males at 20% arrestees. Caucasian females make up 29%, while African American females make up 10% of all the arrestees this month. Hispanic males make up less than 2%, Other/Unknown race males represent less than 1% of arrestees, and females of Other/Unknown race make up for 0%, There was 1 Asian arrested this month.