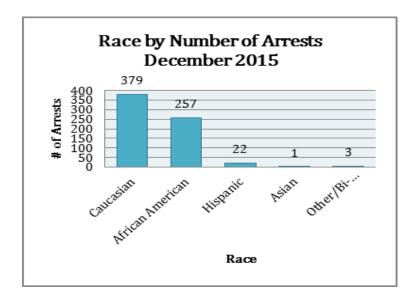

As for the racial/ethnic composition, the majority of arrestees have been Caucasian (57%) and African American (39%), compared to Hispanic (3%), Asian (0%), or other/unknown/bi-racial (0%). Caucasian males make up the majority, at 37% arrestees this month, followed by African American males at 20% arrestees. Caucasian females make up 29%, while African American females make up 10% of all the arrestees this month. Hispanic males make up less than 2%, Other/Unknown race males represent less than 1% of arrestees, and females of Other/Unknown race make up for 0%, There was 1 Asian arrested this month.