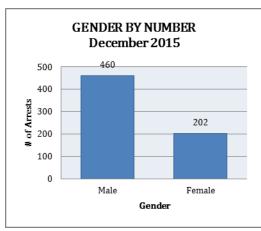

#### ARREST DEMOGRAPHICS

In December 2015, there were a total of 662 arrests carried out by the Jonesboro Police Department. This section breaks down this month's arrests by race and gender. The majority of arrestees, 69%, have been male (n=460), as opposed to 31% of female arrestees (n=202).