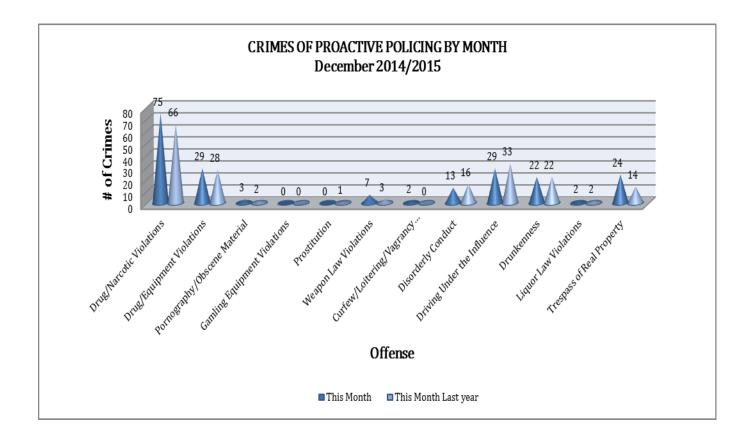

#### CRIMES OF PROACTIVE POLICING

Crimes of Proactive Policing are crimes that result from police officers actively policing the streets to combat certain types of street crime. As chart below indicates, twelve crimes fall under this category. A total of 206 offenses have been reported this month, up 10% compared to December of last year. Weapon Law Violations are up 133% (a 4 incident increase). Drug/Narcotic Violations are up 14% (a 9 incident increase). There are no other major changes noted for the offenses in this category.