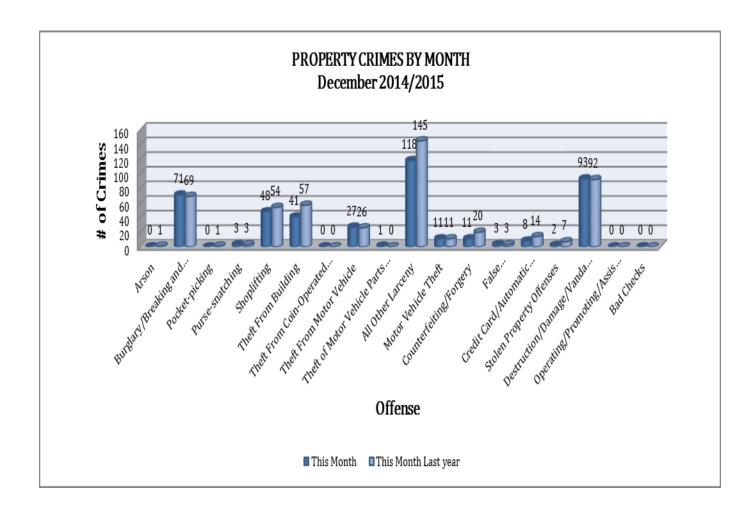

#### **PROPERTY CRIMES**

This section displays the criminal activity for property crimes. This month, there were a total of 437 Property Crimes, a 13% decrease compared to December of last year. Pocket-Picking is up by 150% (9 incident increase, while Theft from Coin Operated Machines is down 100% (a 4 incident decrease). No other significant changes are noted for the remainder of the offenses in this category of crimes.