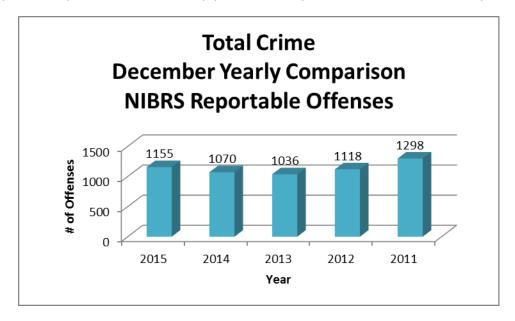

<sup>&</sup>lt;sup>1</sup> Note: Population numbers are based on 2012 & 2013 population estimate, where 2012 population estimate is 70,187.

The charts below depict the frequencies of crimes in the month of December from year to year, frequencies of crime by year, and a year to date annual comparison.