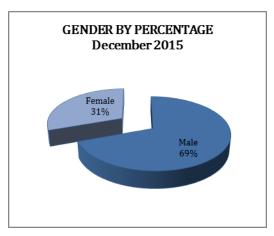

#### ARREST DEMOGRAPHICS

In December 2015, there were a total of 662 arrests carried out by the Jonesboro Police Department. This section breaks down this month's arrests by race and gender. The majority of arrestees, 69%, have been male (n=460), as opposed to 31% of female arrestees (n=202).