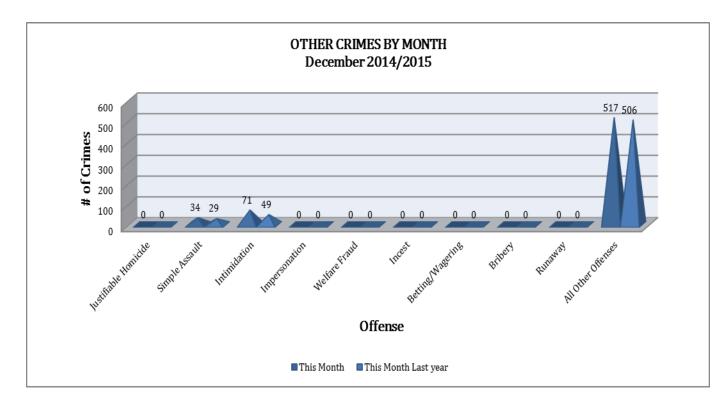

# **OTHER CRIMES**

There are 10 offenses that fall into the Other Crimes category. This month, there have been a total of 622 Other Crimes reported, an 7% increase compared to December last year. Intimidation has increased by 45% (22 more incidents). All other offenses have increased by 2% (11 more incidents). No other major changes are noted in this category of crimes this month.