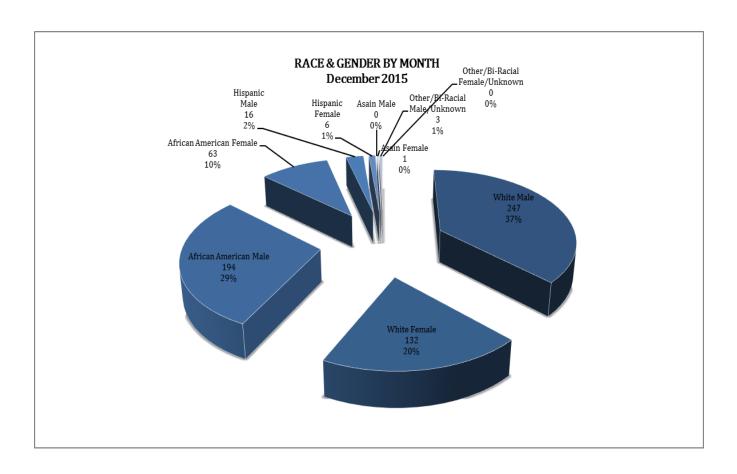

#### ARREST DEMOGRAPHICS

In December 2015, there were a total of 662 arrests carried out by the Jonesboro Police Department. This section breaks down this month's arrests by race and gender. The majority of arrestees, 69%, have been male (n=460), as opposed to 31% of female arrestees (n=202).

As for the racial/ethnic composition, the majority of arrestees have been Caucasian (57%) and African American (39%), compared to Hispanic (3%), Asian (0%), or other/unknown/bi-racial (0%). Caucasian males make up the majority, at 37% arrestees this month, followed by African American males at 20% arrestees. Caucasian females make up 29%, while African American females make up 10% of all the arrestees this month. Hispanic males make up less than 2%, Other/Unknown race males represent less than 1% of arrestees, and females of Other/Unknown race make up for 0%, There was 1 Asian arrested this month.