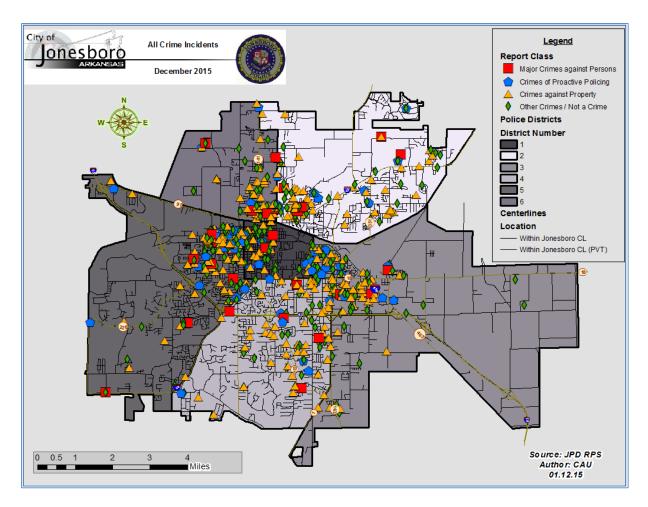

## **CRIME ANALYSIS**

The Crime Analysis Unit consists of one Crime Analyst and one part-time Crime Analyst Assistant. The Crime Analyst position is responsible for the analysis and dissemination of crime activity data and the collection and maintenance of crime intelligence information for the city of Jonesboro. Additionally, the Crime Analyst is charged with providing the Jonesboro Police Department with current and accurate crime maps presenting crime activity data to audiences of interest and with responding to requests for crime data from civilians and departmental staff. Data exported from this division is used by field agents for more effective, efficient policing; by administration for improved staffing decisions; and by the Mayor's office for community decision making and

#### MONTHLY REPORT DECEMBER 2015

January 12, 2016

enhanced public relations. The following section is broken down into: Total Crime, Crimes Against Persons, Property Crimes, Crimes of Proactive Policing, Other Crimes, Arrest Demographics, and Total Crime Monthly Comparison.