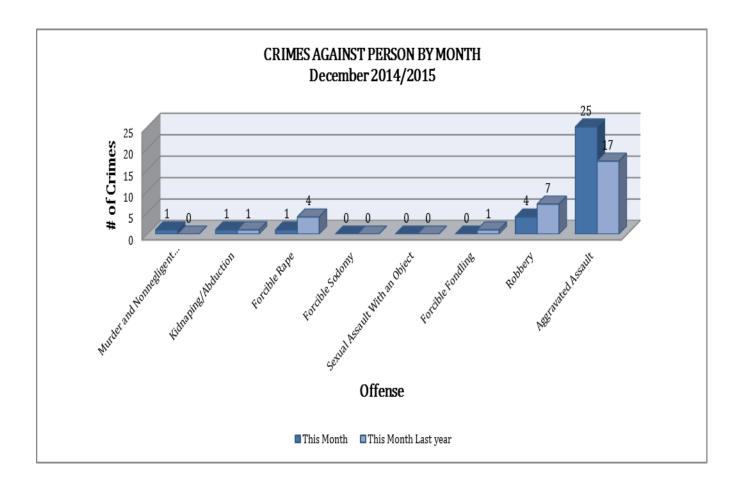

## **CRIMES AGAINST PERSONS**

There are 9 NIBRS offenses that make up this section. There were a total of 32 offenses in this area in December this year. As demonstrated on the column chart below, the most significant change was aggravated assault, which increased by 47% (up 8 incidents) this year.