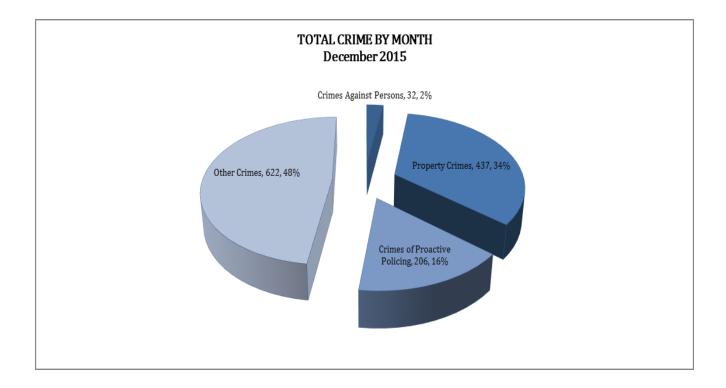

## **TOTAL CRIME**

The crime activity for the month of December 2015 was at a total of 1,300 NIBRS reportable offenses, a 0% change compared to the total number of offenses reported in December of last year. With Jonesboro population estimated to be equal to 72,958, the crime rate in December of this year was at 18 crimes per 1,000 population, compared to 18 crimes per 1,000 population last year. As indicated on the pie chart below, Other Crimes absorb the majority, 48%, of this month's crime activity (n = 622), Property Crimes comprise of 34% of crimes (n = 437), Crimes of Proactive Policing is comprised of 16% (n = 206) of all reported crimes, and Crimes Against Persons is comprised of 2% (n = 32) of all reported crimes this month.