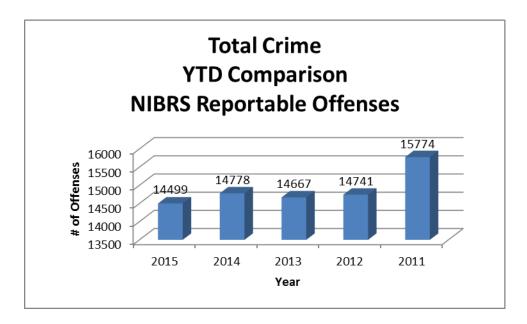

<sup>&</sup>lt;sup>1</sup> Note: Population numbers are based on 2012 & 2013 population estimate, where 2012 population estimate is 70,187.

The charts below depict the frequencies of crimes in the month of December from year to year, frequencies of crime by year, and a year to date annual comparison.