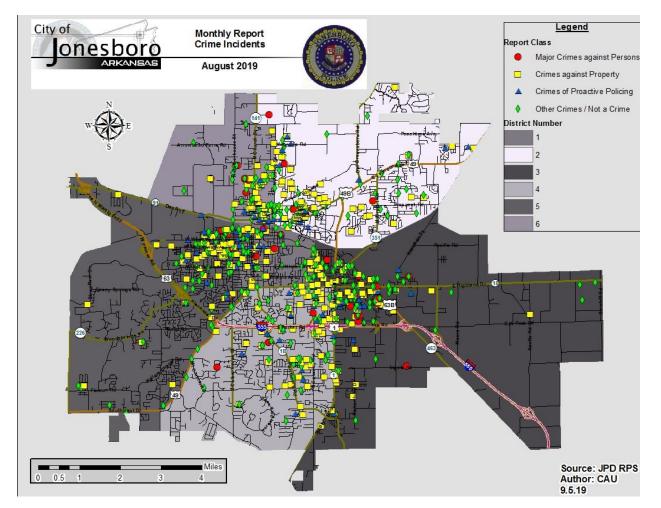

# **CRIME ANALYSIS**

The Crime Analysis Unit consists of one Crime Analyst and one part-time Crime Analyst Assistant. The Crime Analyst position is responsible for the analysis and dissemination of crime activity data and the collection and maintenance of crime intelligence information for the City of Jonesboro. Additionally, the Crime Analyst is charged with providing the Jonesboro Police Department with current and accurate crime maps presenting crime activity data to audiences of interest and with responding to requests for crime data from civilians and departmental staff. Data exported from this division is used by field agents for more effective, efficient policing; by administration for improved staffing decisions; and by the Mayor's office for community decision making and enhanced public relations. The following section is broken down into: Total Crime, Crimes Against Persons, Property Crimes, Crimes of Proactive Policing, Other Crimes, Arrest Demographics, and Total Crime Monthly Comparison.

# TOTAL CRIME

The crime activity for the month of August 2019 was at a total of 1,348 NIBRS reportable offenses, there was a 4% increase compared to the total number of offenses reported in August of last year. With Jonesboro population estimated to be equal to 72,958, the crime rate in August of this year was at 18 crimes per 1,000 population, compared to 18 crimes per 1,000 population last year.<sup>1</sup> As indicated on the pie chart below, Property Crimes absorb the majority, 41%, of this month's crime activity (n = 550), Other Crimes comprise of 36% of crimes (n = 481), Crimes of Proactive Policing is comprised of 19% (n = 258) of all reported crimes, and Crimes Against Persons is comprised of 4% (n = 59) of all reported crimes this month.