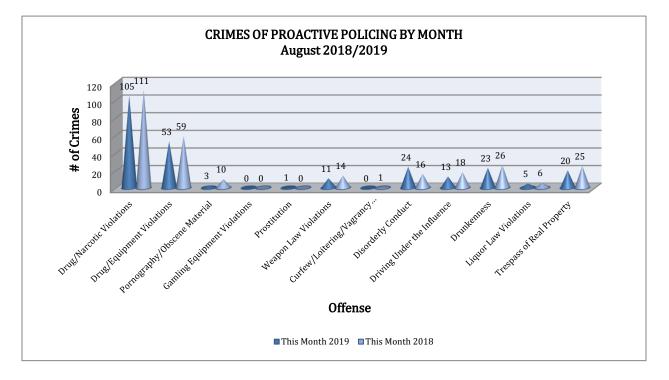

### CRIMES OF PROACTIVE POLICING

Crimes of Proactive Policing are crimes that result from police officers actively policing the streets to combat certain types of street crime. As chart below indicates, twelve offenses fall under this category. A total of 258 offenses have been reported this month, down 10% compared to August of last year. Disorderly Conduct are up 50% (an 8 incident increase). Pornography/Obscene Material are down 70% (a 7 incident decrease), and Driving Under the Influence are down 28% (a 5 incident decrease). There are no other major changes noted for the offenses in this category.