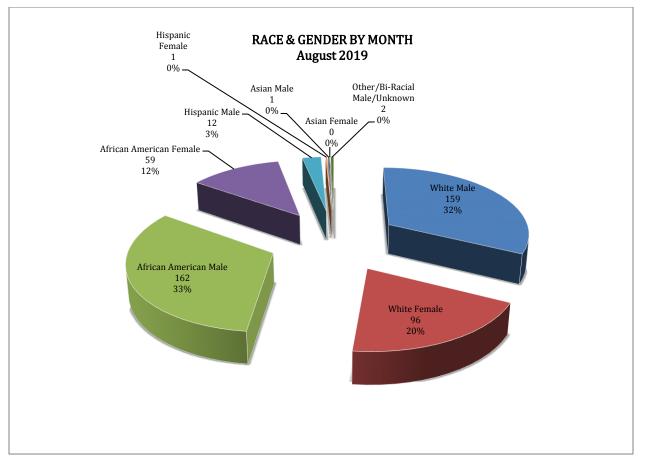

As for the racial/ethnic composition, the majority of arrestees have been Caucasian (52%) and African American (45%), compared to Hispanic (3%), Asian (0%), or other/unknown/bi-racial (0%). African American males make up the majority at 33% arrestees this month, followed by Caucasian males at 32% arrestees. Caucasian females make up 20%, while African American females make up 12% of all the arrestees this month. Hispanic males make up 2%, Hispanic females represent 1 arrestees, Other/Unknown race males made up of 2 arrestees, 0 females of Other/Unknown race were arrested this month, 1 Asian males and 0 Asian females were arrested this month.