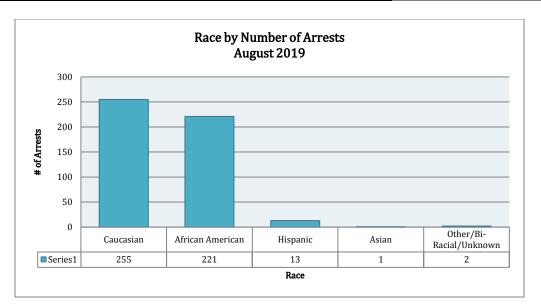

As for the racial/ethnic composition, the majority of arrestees have been Caucasian (52%) and African American (45%), compared to Hispanic (3%), Asian (0%), or other/unknown/bi-racial (0%). African American males make up the majority at 33% arrestees this month, followed by Caucasian males at 32% arrestees. Caucasian females make up 20%, while African American females make up 12% of all the arrestees this month. Hispanic males make up 2%, Hispanic females represent 1 arrestees, Other/Unknown race males made up of 2 arrestees, 0 females of Other/Unknown race were arrested this month, 1 Asian males and 0 Asian females were arrested this month.