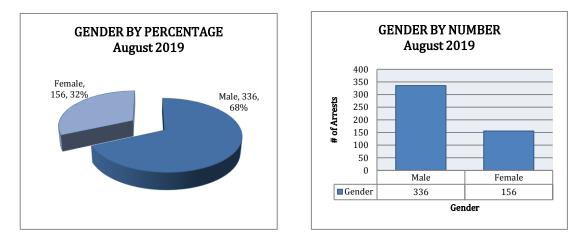

## ARREST DEMOGRAPHICS

In August 2019, there were a total of 492 arrests carried out by the Jonesboro Police Department. This section breaks down this month's arrests by race and gender. The majority of arrestees, 68%, have been male (n= 336), as opposed to 32% of female arrestees (n= 156).