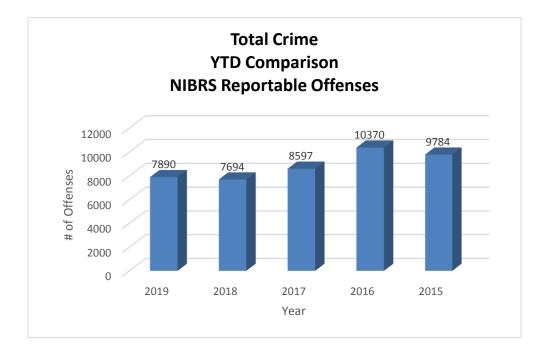

<sup>&</sup>lt;sup>1</sup> Note: Population numbers are based on 2014 & 2015 population estimate, where 2015 population estimate is 72,958.

The charts below depict the frequencies of crimes in the month of August from year to year, frequencies of crime by year, and a year to date annual comparison.