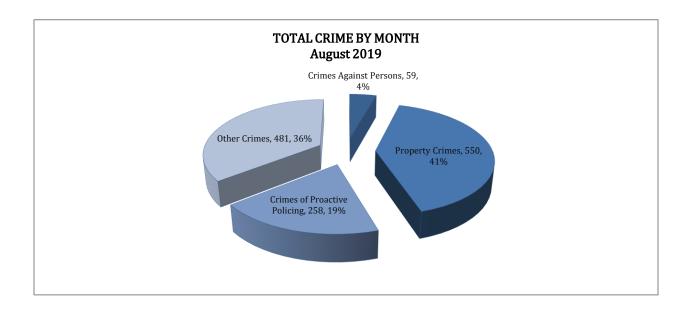

# TOTAL CRIME

The crime activity for the month of August 2019 was at a total of 1,348 NIBRS reportable offenses, there was a 4% increase compared to the total number of offenses reported in August of last year. With Jonesboro population estimated to be equal to 72,958, the crime rate in August of this year was at 18 crimes per 1,000 population, compared to 18 crimes per 1,000 population last year.<sup>1</sup> As indicated on the pie chart below, Property Crimes absorb the majority, 41%, of this month's crime activity (n = 550), Other Crimes comprise of 36% of crimes (n = 481), Crimes of Proactive Policing is comprised of 19% (n = 258) of all reported crimes, and Crimes Against Persons is comprised of 4% (n = 59) of all reported crimes this month.