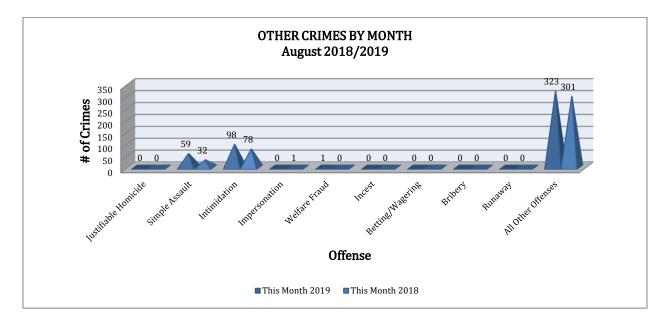

## **OTHER CRIMES**

There are 10 offenses that fall into the Other Crimes category. This month, there have been a total of 481 Other Crimes reported, a 17% increase compared to August of last year. Simple Assault has increased by 84% (a 27 incident increase). Intimidation has increased by 26% (a 20 incident increase). No other major changes are noted in this category of crimes this month.