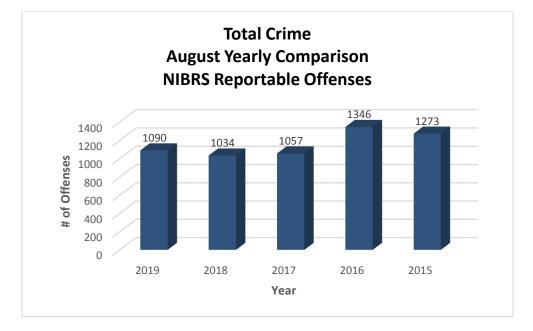

<sup>&</sup>lt;sup>1</sup> Note: Population numbers are based on 2014 & 2015 population estimate, where 2015 population estimate is 72,958.

The charts below depict the frequencies of crimes in the month of August from year to year, frequencies of crime by year, and a year to date annual comparison.