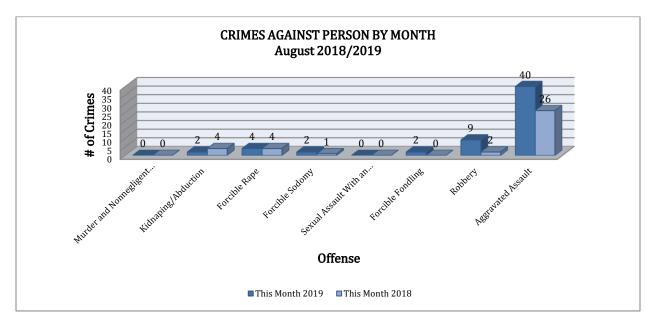

#### **CRIMES AGAINST PERSONS**

There are 8 NIBRS offenses that make up this section. A total of 59 offenses have been reported this month, up 59% compared to August of last year. As demonstrated on the column chart below, the most significant change was Robbery, which is up 350% (up 7 incident) this month. Aggravated Assault is up 54% (up 14 incident) this month.