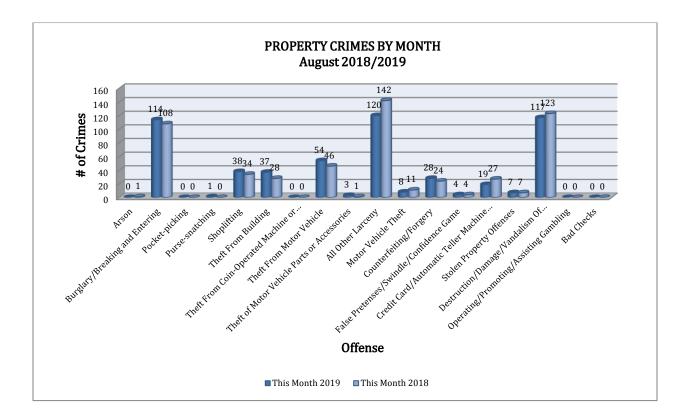

## **PROPERTY CRIMES**

This section displays the criminal activity for property crimes. This month, there were a total of 550 Property Crimes, a 1% decrease when compared to August of last year. Motor Vehicle Theft is down 27% (a 3 incident decrease), Theft From Building is up 32% (a 9 incident increase), while Credit Card/Automatic Teller Machine Fraud is down 30% (an 8 incident decrease). No other significant changes are noted for the remainder of the offenses in this category of crimes.