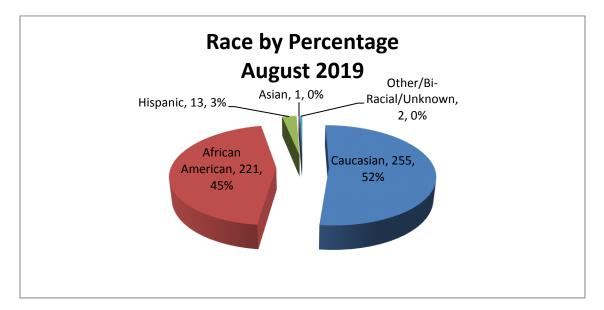

As for the racial/ethnic composition, the majority of arrestees have been Caucasian (52%) and African American (45%), compared to Hispanic (3%), Asian (0%), or other/unknown/bi-racial (0%). African American males make up the majority at 33% arrestees this month, followed by Caucasian males at 32% arrestees. Caucasian females make up 20%, while African American females make up 12% of all the arrestees this month. Hispanic males make up 2%, Hispanic females represent 1 arrestees, Other/Unknown race males made up of 2 arrestees, 0 females of Other/Unknown race were arrested this month, 1 Asian males and 0 Asian females were arrested this month.