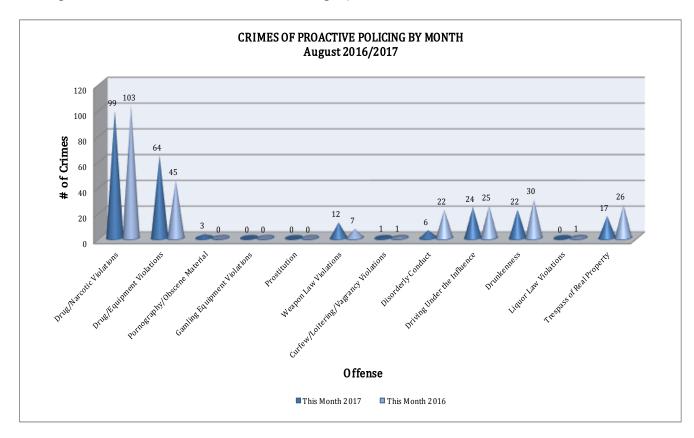

## CRIMES OF PROACTIVE POLICING

Crimes of Proactive Policing are crimes that result from police officers actively policing the streets to combat certain types of street crime. As chart below indicates, twelve offenses fall under this category. A total of 248 offenses have been reported this month, down 5% compared to August of last year. Drug/Equipment Violations are up 42% (a 19 incident increase). Weapon Law Violations is up 71% (a 5 incident increase), and Disorderly Conduct are down 73% (a 16 incident decrease). There are no other major changes noted for the offenses in this category.