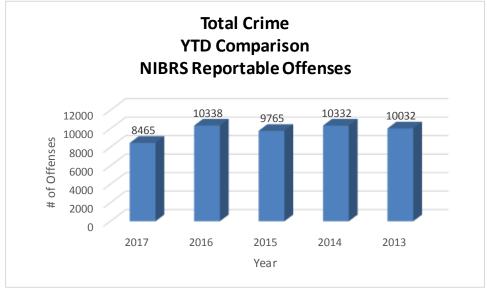

<sup>&</sup>lt;sup>1</sup> Note: Population numbers are based on 2014 & 2015 population estimate, where 2015 population estimate is 72,958.

The charts below depict the frequencies of crimes in the month of August from year to year, frequencies of crime by year, and a year to date annual comparison.