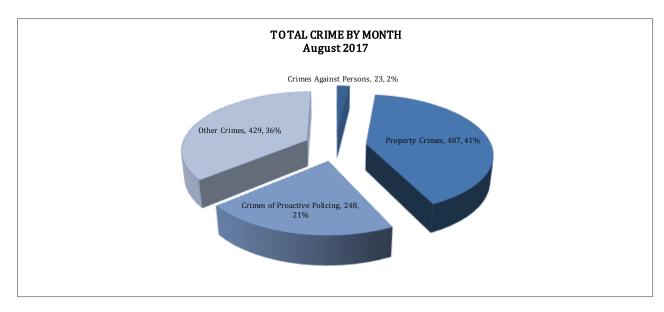

## **TOTAL CRIME**

The crime activity for the month of August 2017 was at a total of 1,187 NIBRS reportable offenses, there was a 31% decrease compared to the total number of offenses reported in August of last year. With Jonesboro population estimated to be equal to 72,958, the crime rate in August of this year was at 16 crimes per 1,000 population, compared to 23 crimes per 1,000 population last year. As indicated on the pie chart below, Property Crimes absorb the majority, 41%, of this month's crime activity (n = 487), Other Crimes comprise of 36% of crimes (n = 429), Crimes of Proactive Policing is comprised of 21% (n = 248) of all reported crimes, and Crimes Against Persons is comprised of 2% (n = 23) of all reported crimes this month.