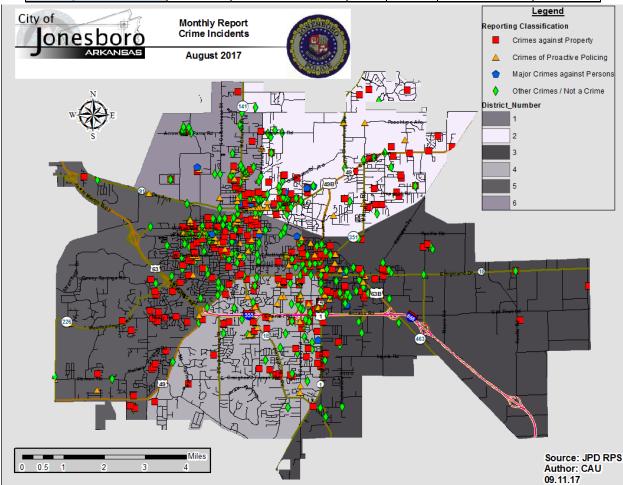

## **CRIME ANALYSIS**

The Crime Analysis Unit consists of one Crime Analyst and one part-time Crime Analyst Assistant. The Crime Analyst position is responsible for the analysis and dissemination of crime activity data and the collection and maintenance of crime intelligence information for the City of Jonesboro. Additionally, the Crime Analyst is charged with providing the Jonesboro Police Department with current and accurate crime maps presenting crime activity data to audiences of interest and with responding to requests for crime data from civilians and departmental staff. Data exported from this division is used by field agents for more effective, efficient policing; by administration for improved staffing decisions; and by the Mayor's office for community decision making and enhanced public relations. The following section is broken down into: Total Crime, Crimes Against Persons, Property Crimes, Crimes of Proactive Policing, Other Crimes, Arrest Demographics, and Total Crime Monthly Comparison.

## **TOTAL CRIME**

The crime activity for the month of August 2017 was at a total of 1,187 NIBRS reportable offenses, there was a 31% decrease compared to the total number of offenses reported in August of last year. With Jonesboro population estimated to be equal to 72,958, the crime rate in August of this year was at 16 crimes per 1,000 population, compared to 23 crimes per 1,000 population last year. As indicated on the pie chart below, Property Crimes absorb the majority, 41%, of this month's crime activity (n = 487), Other Crimes comprise of 36% of crimes (n = 429), Crimes of Proactive Policing is comprised of 21% (n = 248) of all reported crimes, and Crimes Against Persons is comprised of 2% (n = 23) of all reported crimes this month.

<sup>&</sup>lt;sup>1</sup> Note: Population numbers are based on 2014 & 2015 population estimate, where 2015 population estimate is 72,958.

The charts below depict the frequencies of crimes in the month of August from year to year, frequencies of crime by year, and a year to date annual comparison.