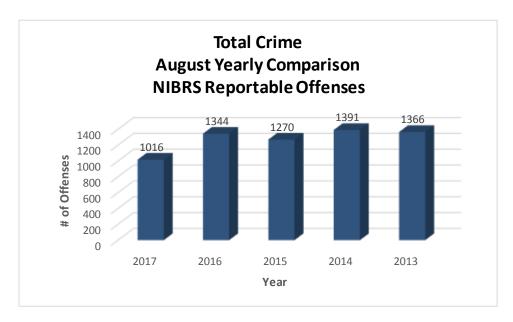

## **EXECUTIVE SUMMARY**

Crime in Jonesboro has decreased overall, down 31% from this month last year. Total Crime month over month has decreased, from 1366 crimes in August 2013 to 1016 crimes in August 2017. August Crimes Against Persons have decreased from last year to this year, down 10 incidents, or 30%. Property Crimes has decreased from this month from last year, down 132 incidents, or a 21% decrease. Crimes of Proactive Policing are down this month by 12 incidents or 5%. Other Crimes has shown a decrease this month of 46%; down 369 incidents.

## **TOTAL CRIME**

The crime activity for the month of August 2017 was at a total of 1,187 NIBRS reportable offenses, there was a 31% decrease compared to the total number of offenses reported in August of last year. With Jonesboro population estimated to be equal to 72,958, the crime rate in August of this year was at 16 crimes per 1,000 population, compared to 23 crimes per 1,000 population last year. As indicated on the pie chart below, Property Crimes absorb the majority, 41%, of this month's crime activity (n = 487), Other Crimes comprise of 36% of crimes (n = 429), Crimes of Proactive Policing is comprised of 21% (n = 248) of all reported crimes, and Crimes Against Persons is comprised of 2% (n = 23) of all reported crimes this month.

<sup>&</sup>lt;sup>1</sup> Note: Population numbers are based on 2014 & 2015 population estimate, where 2015 population estimate is 72,958.

The charts below depict the frequencies of crimes in the month of August from year to year, frequencies of crime by year, and a year to date annual comparison.