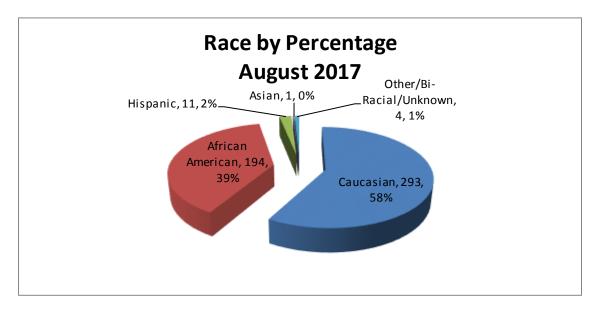

As for the racial/ethnic composition, the majority of arrestees have been Caucasian (58%) and African American (39%), compared to Hispanic (2%), Asian (0%), or other/unknown/bi-racial (1%). Caucasian males make up the majority at 39% arrestees this month, followed by African American males at 31% arrestees. Caucasian females make up 19%, while African American females make up 8% of all the arrestees this month. Hispanic males make up 2%, Hispanic females represent 0% of arrestees, Other/Unknown race males made up of 2 arresteed, 2 female of Other/Unknown race were arrested this month, 1 Asian males and 0 Asian females were arrested this month.