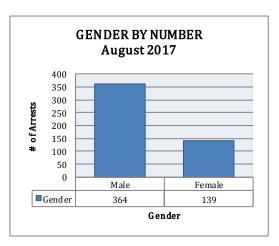

## ARREST DEMOGRAPHICS

In August 2017, there were a total of 503 arrests carried out by the Jonesboro Police Department. This section breaks down this month's arrests by race and gender. The majority of arrestees, 72%, have been male (n=364), as opposed to 28% of female arrestees (n=139).