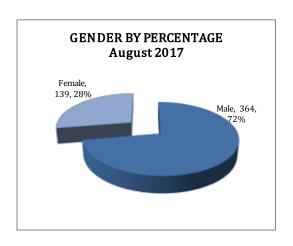

## ARREST DEMOGRAPHICS

In August 2017, there were a total of 503 arrests carried out by the Jonesboro Police Department. This section breaks down this month's arrests by race and gender. The majority of arrestees, 72%, have been male (n=364), as opposed to 28% of female arrestees (n=139).