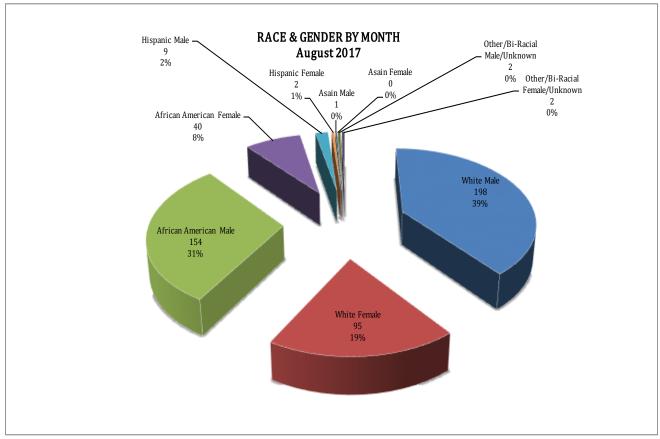

## ARREST DEMOGRAPHICS

In August 2017, there were a total of 503 arrests carried out by the Jonesboro Police Department. This section breaks down this month's arrests by race and gender. The majority of arrestees, 72%, have been male (n=364), as opposed to 28% of female arrestees (n=139).

As for the racial/ethnic composition, the majority of arrestees have been Caucasian (58%) and African American (39%), compared to Hispanic (2%), Asian (0%), or other/unknown/bi-racial (1%). Caucasian males make up the majority at 39% arrestees this month, followed by African American males at 31% arrestees. Caucasian females make up 19%, while African American females make up 8% of all the arrestees this month. Hispanic males make up 2%, Hispanic females represent 0% of arrestees, Other/Unknown race males made up of 2 arresteed, 2 female of Other/Unknown race were arrested this month, 1 Asian males and 0 Asian females were arrested this month.