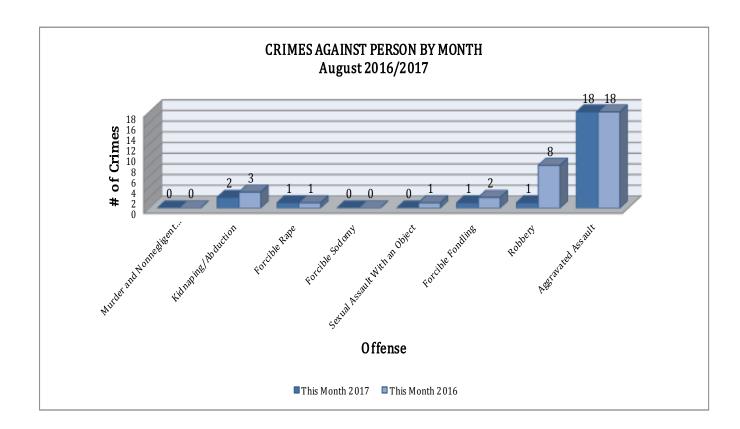

## **CRIMES AGAINST PERSONS**

There are 8 NIBRS offenses that make up this section. A total of 23 offenses have been reported this month, down 30% compared to August of last year. As demonstrated on the column chart below, the most significant change was, Robbery which is down 88% (down 7 incident) this month. Sexual Assault With an Object is down 50 % (down 1 incident) this month.