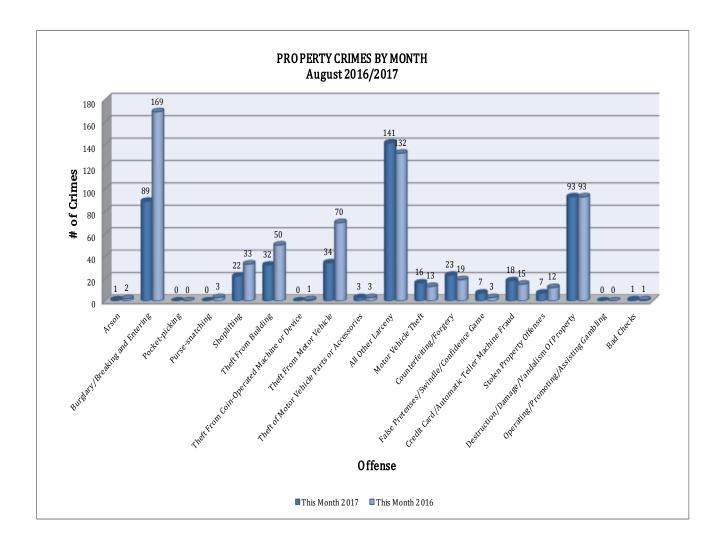

## **PROPERTY CRIMES**

This section displays the criminal activity for property crimes. This month, there were a total of 487 Property Crimes, a 21% decrease when compared to August of last year. False Pretenses/Swindle/Confidence Game is up 133% (a 4 incident increase), Pursesnatching is down 100% (a 3 incident decrease), Theft From Motor Vehicle is down 51% (a 36 incident decrease). No other significant changes are noted for the remainder of the offenses in this category of crimes.