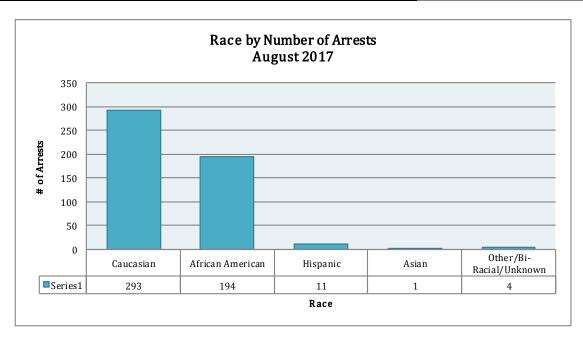

As for the racial/ethnic composition, the majority of arrestees have been Caucasian (58%) and African American (39%), compared to Hispanic (2%), Asian (0%), or other/unknown/bi-racial (1%). Caucasian males make up the majority at 39% arrestees this month, followed by African American males at 31% arrestees. Caucasian females make up 19%, while African American females make up 8% of all the arrestees this month. Hispanic males make up 2%, Hispanic females represent 0% of arrestees, Other/Unknown race males made up of 2 arresteed, 2 female of Other/Unknown race were arrested this month, 1 Asian males and 0 Asian females were arrested this month.