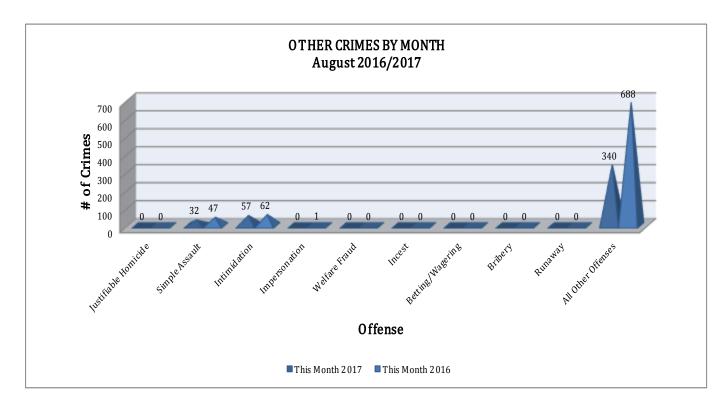

## **OTHER CRIMES**

There are 10 offenses that fall into the Other Crimes category. This month, there have been a total of 429 Other Crimes reported, a 46% decrease compared to August last year. All Other Offenses has decreased by 51% (a 348 incident decrease). Simple Assault has decreased by 32% (a 15 incident decrease). No other major changes are noted in this category of crimes this month.