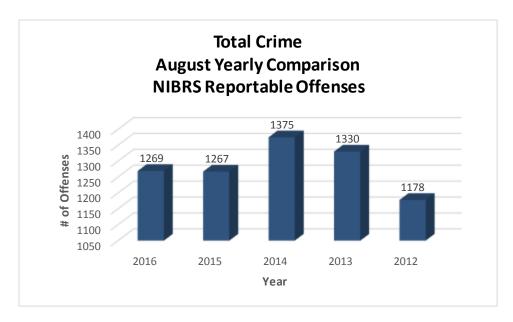

## **TOTAL CRIME**

The crime activity for the month of August 2016 was at a total of 1,532 NIBRS reportable offenses, a 4% increase compared to the total number of offenses reported in August of last year. With Jonesboro population estimated to be equal to 72,958, the crime rate in August of this year was at 20 crimes per 1,000 population, compared to 20 crimes per 1,000 population last year.\(^1\) As indicated on the pie chart below, Other Crimes absorb the majority, 50%, of this month's crime activity (n = 766), Property Crimes comprise of 31% of crimes (n = 478), Crimes of Proactive Policing is comprised of 17% (n = 256) of all reported crimes, and Crimes Against Persons is comprised of 2% (n = 32) of all reported crimes this month.

<sup>&</sup>lt;sup>1</sup> Note: Population numbers are based on 2014 & 2015 population estimate, where 2015 population estimate is 72,958.

The charts below depict the frequencies of crimes in the month of August from year to year, frequencies of crime by year, and a year to date annual comparison.