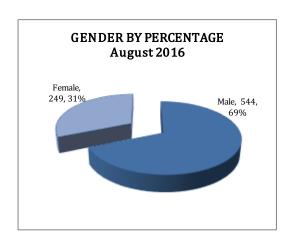

#### ARREST DEMOGRAPHICS

In August 2016, there were a total of 585 arrests carried out by the Jonesboro Police Department. This section breaks down this month's arrests by race and gender. The majority of arrestees, 69%, have been male (n=544), as opposed to 31% of female arrestees (n=249).