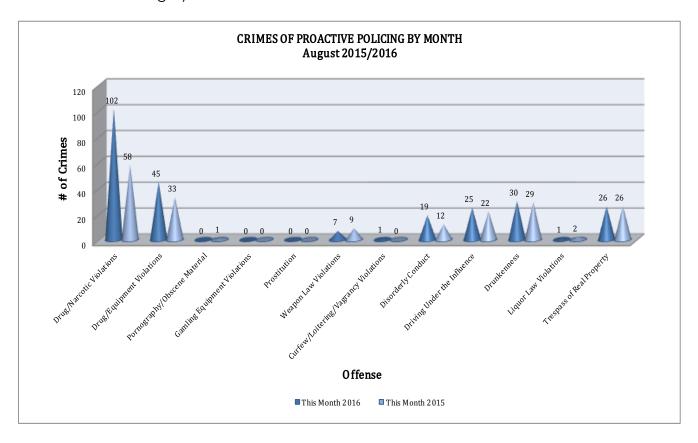

## CRIMES OF PROACTIVE POLICING

Crimes of Proactive Policing are crimes that result from police officers actively policing the streets to combat certain types of street crime. As chart below indicates, twelve offenses fall under this category. A total of 256 offenses have been reported this month, up 33% compared to August of last year. Drug/Narcotic Violations are up 76% (44 incident increase). Disorderly Conduct is up 58% (7 incident increase). Drug/Equipment Violations are up 36% (12 incident increase). There are no other major changes noted for the offenses in this category.