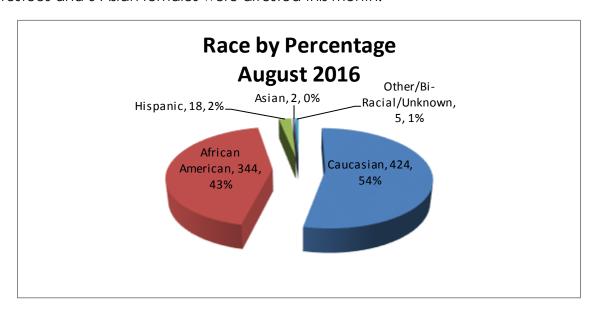

As for the racial/ethnic composition, the majority of arrestees have been Caucasian (53%) and African American (43%), compared to Hispanic (2%), Asian (0%), or other/unknown/bi-racial (1%). Caucasian males make up the majority at 34% arrestees this month, followed by African American males at 32% arrestees. Caucasian females make up 20%, while African American females make up 11% of all the arrestees this month. Hispanic males make up 2%, Hispanic females represent less than 1% of arrestees, Other/Unknown race males made up 1% of arrestees, 1 females of Other/Unknown race were arrested this month, Asian males represent less than 1% of arrestees and 0 Asian females were arrested this month.