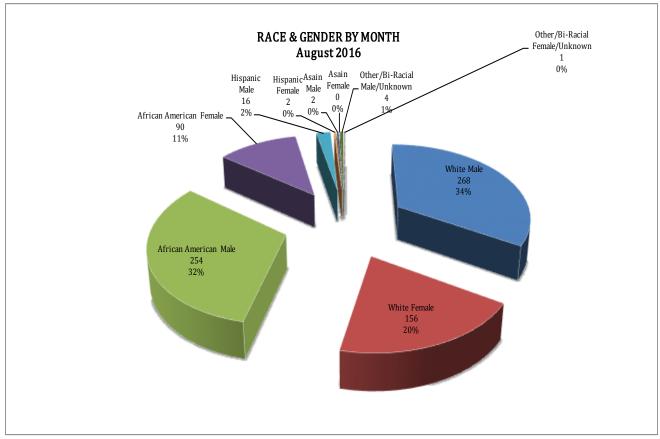

#### ARREST DEMOGRAPHICS

In August 2016, there were a total of 585 arrests carried out by the Jonesboro Police Department. This section breaks down this month's arrests by race and gender. The majority of arrestees, 69%, have been male (n=544), as opposed to 31% of female arrestees (n=249).

As for the racial/ethnic composition, the majority of arrestees have been Caucasian (53%) and African American (43%), compared to Hispanic (2%), Asian (0%), or other/unknown/bi-racial (1%). Caucasian males make up the majority at 34% arrestees this month, followed by African American males at 32% arrestees. Caucasian females make up 20%, while African American females make up 11% of all the arrestees this month. Hispanic males make up 2%, Hispanic females represent less than 1% of arrestees, Other/Unknown race males made up 1% of arrestees, 1 females of Other/Unknown race were arrested this month, Asian males represent less than 1% of arrestees and 0 Asian females were arrested this month.