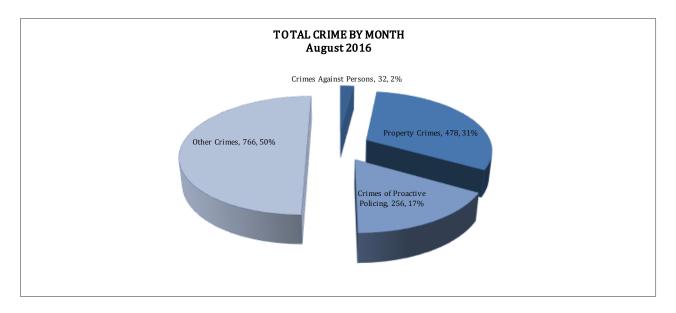

## **TOTAL CRIME**

The crime activity for the month of August 2016 was at a total of 1,532 NIBRS reportable offenses, a 4% increase compared to the total number of offenses reported in August of last year. With Jonesboro population estimated to be equal to 72,958, the crime rate in August of this year was at 20 crimes per 1,000 population, compared to 20 crimes per 1,000 population last year.\(^1\) As indicated on the pie chart below, Other Crimes absorb the majority, 50%, of this month's crime activity (n = 766), Property Crimes comprise of 31% of crimes (n = 478), Crimes of Proactive Policing is comprised of 17% (n = 256) of all reported crimes, and Crimes Against Persons is comprised of 2% (n = 32) of all reported crimes this month.