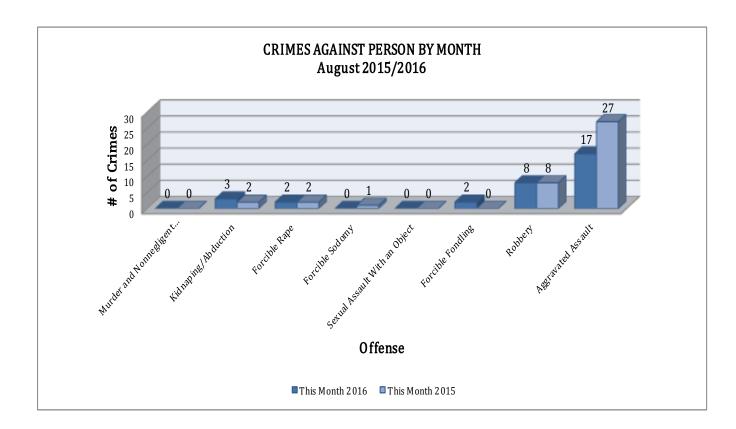

## **CRIMES AGAINST PERSONS**

There are 8 NIBRS offenses that make up this section. A total of 28 offenses have been reported this month, down 20% compared to August of last year. As demonstrated on the column chart below, the most significant change was Aggravated Assault, which is down 37% (down 10 incidents) this month. Kidnapping/Abduction is up 50 % (up 1 incidents) this month.