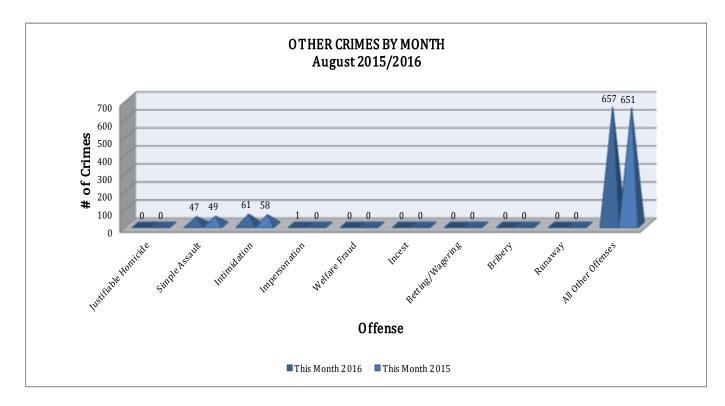

## **OTHER CRIMES**

There are 10 offenses that fall into the Other Crimes category. This month, there have been a total of 766 Other Crimes reported, a 1% increase compared to August last year. Intimidation has increased by 5% (a 3 incident increase). Simple Assault have decreased by 4% (a 2 incident decrease). No other major changes are noted in this category of crimes this month.