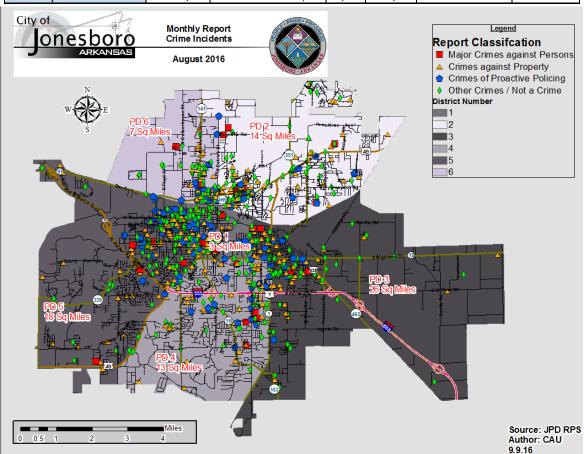

# **CRIME ANALYSIS**

The Crime Analysis Unit consists of one Crime Analyst and one part-time Crime Analyst Assistant. The Crime Analyst position is responsible for the analysis and dissemination of crime activity data and the collection and maintenance of crime intelligence information for the City of Jonesboro. Additionally, the Crime Analyst is charged with providing the Jonesboro Police Department with current and accurate crime maps presenting crime activity data to audiences of interest and with responding to requests for crime data from civilians and departmental staff. Data exported from this division is used by field agents for more effective, efficient policing; by administration for improved staffing decisions; and by the Mayor's office for community decision making and enhanced public relations. The following section is broken down into: Total Crime, Crimes Against Persons, Property Crimes, Crimes of Proactive Policing, Other Crimes, Arrest Demographics, and Total Crime Monthly Comparison.