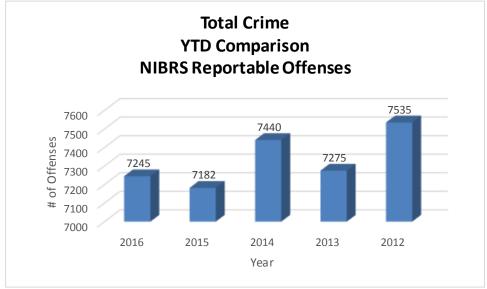

<sup>&</sup>lt;sup>1</sup> Note: Population numbers are based on 2014 & 2015 population estimate, where 2015 population estimate is 72,958.

The charts below depict the frequencies of crimes in the month of August from year to year, frequencies of crime by year, and a year to date annual comparison.