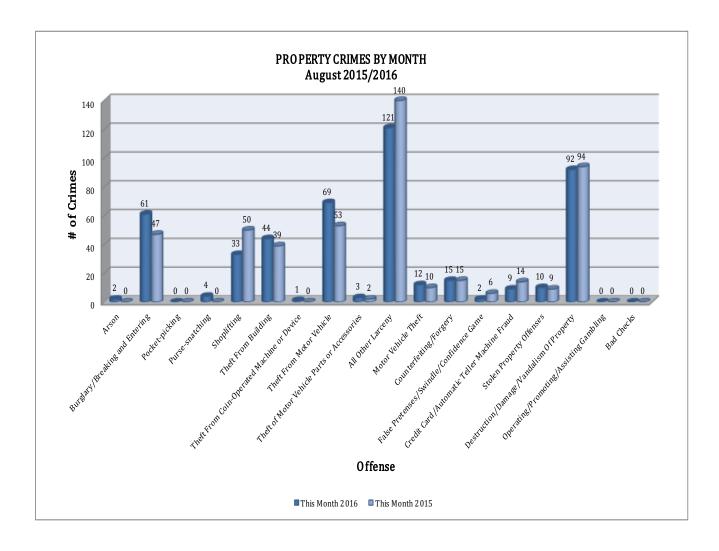

## **PROPERTY CRIMES**

This section displays the criminal activity for property crimes. This month, there were a total of 478 Property Crimes, a 0% decrease when compared to August of last year. Burglary/Breaking and Entering are up by 30% (14 incident increase), while Purse Snatching is 400% (4 incident increase). Shoplifting is down 34% (a 17 incident decrease) and Theft from Motor Vehicle is up 30% (an 16 incident increase). No other significant changes are noted for the remainder of the offenses in this category of crimes.