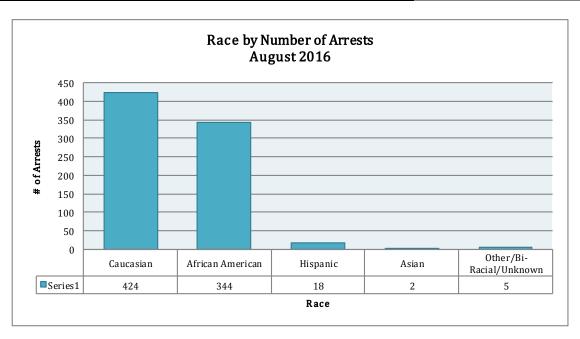

As for the racial/ethnic composition, the majority of arrestees have been Caucasian (53%) and African American (43%), compared to Hispanic (2%), Asian (0%), or other/unknown/bi-racial (1%). Caucasian males make up the majority at 34% arrestees this month, followed by African American males at 32% arrestees. Caucasian females make up 20%, while African American females make up 11% of all the arrestees this month. Hispanic males make up 2%, Hispanic females represent less than 1% of arrestees, Other/Unknown race males made up 1% of arrestees, 1 females of Other/Unknown race were arrested this month, Asian males represent less than 1% of arrestees and 0 Asian females were arrested this month.