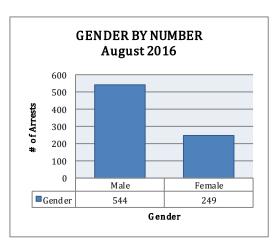

#### ARREST DEMOGRAPHICS

In August 2016, there were a total of 585 arrests carried out by the Jonesboro Police Department. This section breaks down this month's arrests by race and gender. The majority of arrestees, 69%, have been male (n=544), as opposed to 31% of female arrestees (n=249).