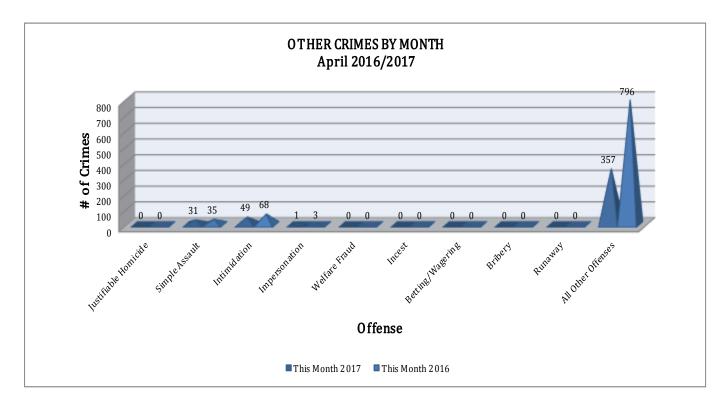

## **OTHER CRIMES**

There are 10 offenses that fall into the Other Crimes category. This month, there have been a total of 438 Other Crimes reported, a 51% decrease compared to April last year. Impersonation has decreased by 67% (a 2 incident decrease). All Other Offenses have decreased by 55% (a 439 incident decrease). No other major changes are noted in this category of crimes this month.