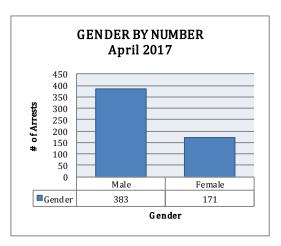

## **ARREST DEMOGRAPHICS**

In April 2017, there were a total of 554 arrests carried out by the Jonesboro Police Department. This section breaks down this month's arrests by race and gender. The majority of arrestees, 69%, have been male (n=383), as opposed to 31% of female arrestees (n=171).