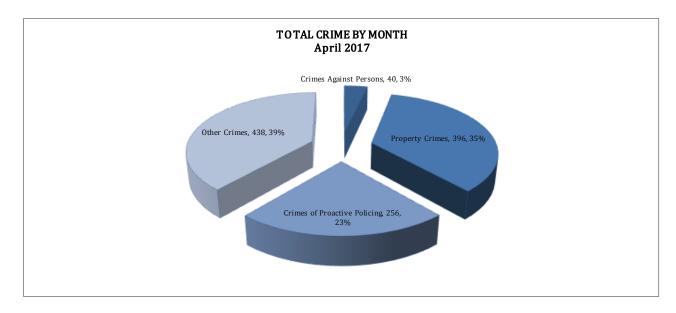

#### **TOTAL CRIME**

The crime activity for the month of April 2017 was at a total of 1,130 NIBRS reportable offenses, there was a 29% decrease compared to the total number of offenses reported in April of last year. With Jonesboro population estimated to be equal to 72,958, the crime rate in April of this year was at 15 crimes per 1,000 population, compared to 22 crimes per 1,000 population last year. As indicated on the pie chart below, Other Crimes absorb the majority, 39%, of this month's crime activity (n = 438), Property Crimes comprise of 35% of crimes (n = 396), Crimes of Proactive Policing is comprised of 23% (n = 256) of all reported crimes, and Crimes Against Persons is comprised of 3% (n = 40) of all reported crimes this month.