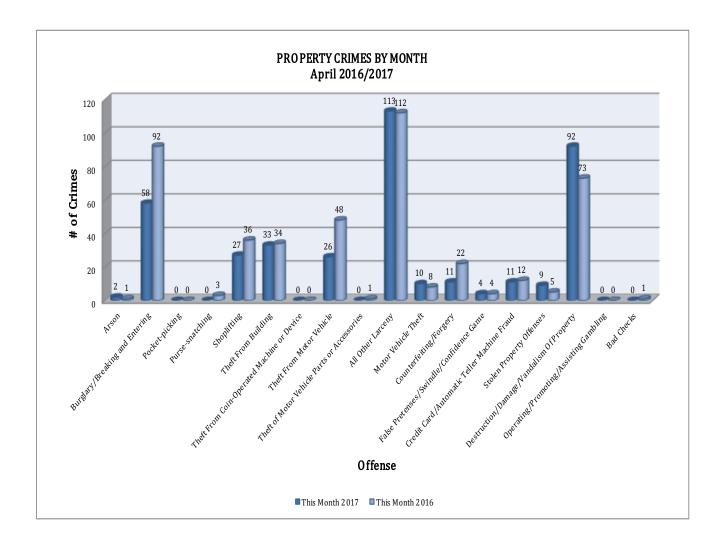

## **PROPERTY CRIMES**

This section displays the criminal activity for property crimes. This month, there were a total of 396 Property Crimes, a 12% decrease when compared to April of last year. Stolen Property Offenses is up 80% (a 4 incident increase), Counterfeiting/Forgery is down 50% (a 11 incident decrease), Theft From Motor Vehicle while is down 46% (a 22 incident decrease). No other significant changes are noted for the remainder of the offenses in this category of crimes.