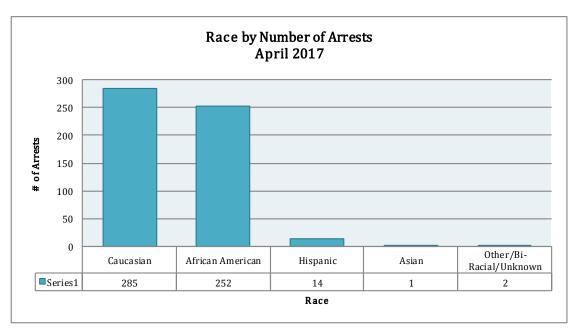

As for the racial/ethnic composition, the majority of arrestees have been Caucasian (51%) and African American (46%), compared to Hispanic (3%), Asian (0%), or other/unknown/bi-racial (0%). Caucasian males make up the majority at 34% arrestees this month, followed by African American males at 33% arrestees. Caucasian females make up 18%, while African American females make up 13% of all the arrestees this month. Hispanic males make up 2%, Hispanic females represent 1% of arrestees, Other/Unknown race males made up of 1 arresteed, 1 female of Other/Unknown race were arrested this month, 1 Asian males and 0 Asian females were arrested this month.