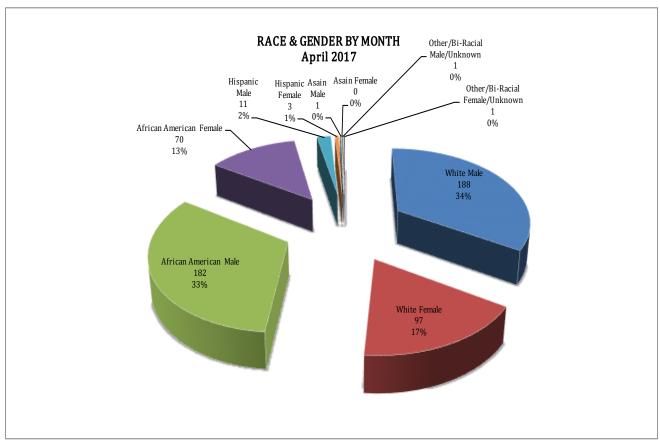

## **ARREST DEMOGRAPHICS**

In April 2017, there were a total of 554 arrests carried out by the Jonesboro Police Department. This section breaks down this month's arrests by race and gender. The majority of arrestees, 69%, have been male (n=383), as opposed to 31% of female arrestees (n=171).

As for the racial/ethnic composition, the majority of arrestees have been Caucasian (51%) and African American (46%), compared to Hispanic (3%), Asian (0%), or other/unknown/bi-racial (0%). Caucasian males make up the majority at 34% arrestees this month, followed by African American males at 33% arrestees. Caucasian females make up 18%, while African American females make up 13% of all the arrestees this month. Hispanic males make up 2%, Hispanic females represent 1% of arrestees, Other/Unknown race males made up of 1 arresteed, 1 female of Other/Unknown race were arrested this month, 1 Asian males and 0 Asian females were arrested this month.