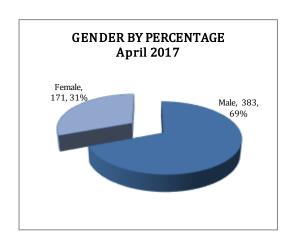

## **ARREST DEMOGRAPHICS**

In April 2017, there were a total of 554 arrests carried out by the Jonesboro Police Department. This section breaks down this month's arrests by race and gender. The majority of arrestees, 69%, have been male (n=383), as opposed to 31% of female arrestees (n=171).