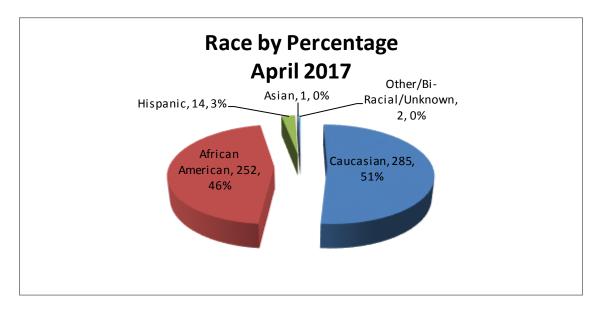

As for the racial/ethnic composition, the majority of arrestees have been Caucasian (51%) and African American (46%), compared to Hispanic (3%), Asian (0%), or other/unknown/bi-racial (0%). Caucasian males make up the majority at 34% arrestees this month, followed by African American males at 33% arrestees. Caucasian females make up 18%, while African American females make up 13% of all the arrestees this month. Hispanic males make up 2%, Hispanic females represent 1% of arrestees, Other/Unknown race males made up of 1 arresteed, 1 female of Other/Unknown race were arrested this month, 1 Asian males and 0 Asian females were arrested this month.