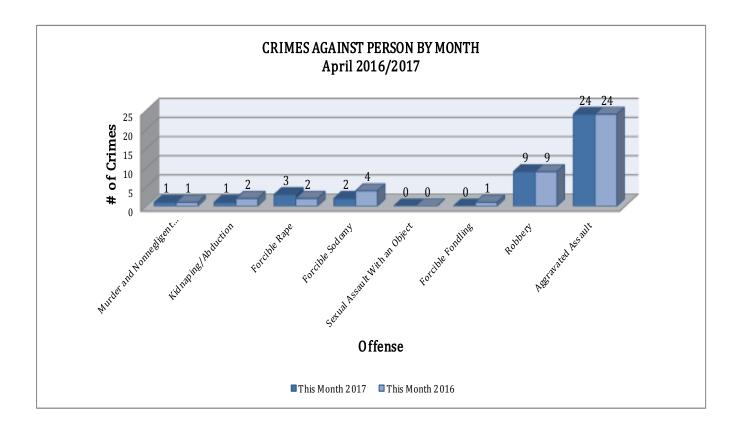

## **CRIMES AGAINST PERSONS**

There are 8 NIBRS offenses that make up this section. A total of 40 offenses have been reported this month, down 7% compared to April of last year. As demonstrated on the column chart below, the most significant change was, Forcible Sodomy which is down 50% (down 2 incident) this month. Forcible Rape is up 50 % (up 1 incident) this month.