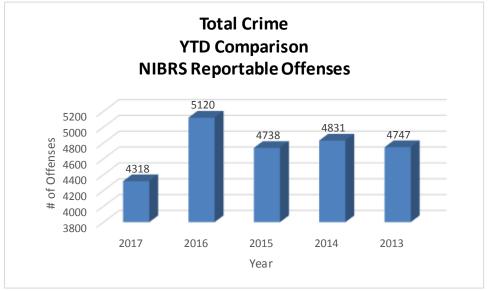

<sup>1</sup> Note: Population numbers are based on 2014 & 2015 population estimate, where 2015 population estimate is 72,958.

The charts below depict the frequencies of crimes in the month of April from year to year, frequencies of crime by year, and a year to date annual comparison.