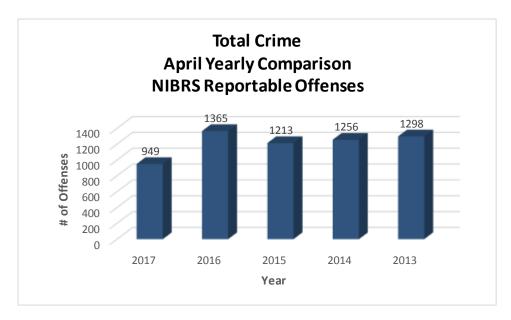

## **EXECUTIVE SUMMARY**

Crime in Jonesboro has decreased overall, down 29% from this month last year. Total Crime month over month has decreased, from 1298 crimes in April 2013 to 949 crimes in April 2017. April Crimes Against Persons have decreased from last year to this year, down 3 incidents, or 7%. Property Crimes has decreased from this month from last year, down 56 incidents, or a 12% decrease. Crimes of Proactive Policing are up this month by 53 incidents or 26%. Other Crimes has shown a decrease this month of 51%; down 464 incidents.

#### **TOTAL CRIME**

The crime activity for the month of April 2017 was at a total of 1,130 NIBRS reportable offenses, there was a 29% decrease compared to the total number of offenses reported in April of last year. With Jonesboro population estimated to be equal to 72,958, the crime rate in April of this year was at 15 crimes per 1,000 population, compared to 22 crimes per 1,000 population last year. As indicated on the pie chart below, Other Crimes absorb the majority, 39%, of this month's crime activity (n = 438), Property Crimes comprise of 35% of crimes (n = 396), Crimes of Proactive Policing is comprised of 23% (n = 256) of all reported crimes, and Crimes Against Persons is comprised of 3% (n = 40) of all reported crimes this month.

<sup>1</sup> Note: Population numbers are based on 2014 & 2015 population estimate, where 2015 population estimate is 72,958.

The charts below depict the frequencies of crimes in the month of April from year to year, frequencies of crime by year, and a year to date annual comparison.