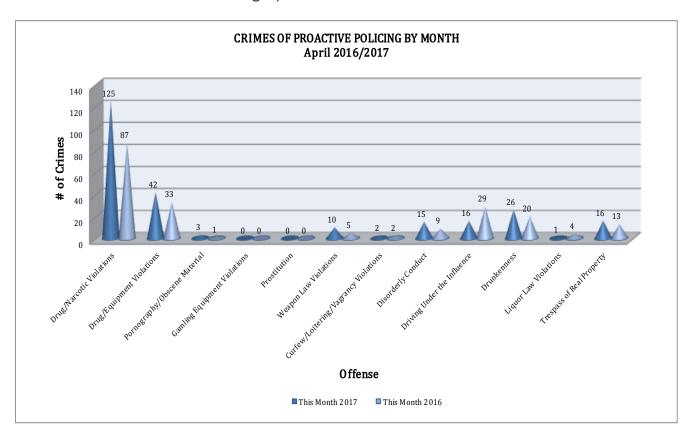

## CRIMES OF PROACTIVE POLICING

Crimes of Proactive Policing are crimes that result from police officers actively policing the streets to combat certain types of street crime. As chart below indicates, twelve offenses fall under this category. A total of 256 offenses have been reported this month, up 26% compared to April of last year. Pornography/Obscene Material are up 200% (a 2 incident increase). Liquor Law Violations is down 75% (a 3 incident decrease), and Disorderly Conduct are up 67% (a 6 incident increase). There are no other major changes noted for the offenses in this category.