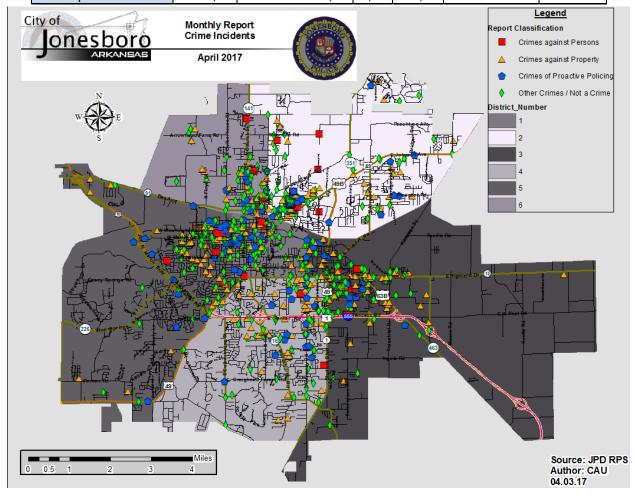

## **CRIME ANALYSIS**

The Crime Analysis Unit consists of one Crime Analyst and one part-time Crime Analyst Assistant. The Crime Analyst position is responsible for the analysis and dissemination of crime activity data and the collection and maintenance of crime intelligence information for the City of Jonesboro. Additionally, the Crime Analyst is charged with providing the Jonesboro Police Department with current and accurate crime maps presenting crime activity data to audiences of interest and with responding to requests for crime data from civilians and departmental staff. Data exported from this division is used by field agents for more effective, efficient policing; by administration for improved staffing decisions; and by the Mayor's office for community decision making and enhanced public relations. The following section is broken down into: Total Crime, Crimes Against Persons, Property Crimes, Crimes of Proactive Policing, Other Crimes, Arrest Demographics, and Total Crime Monthly Comparison.

#### **TOTAL CRIME**

The crime activity for the month of April 2017 was at a total of 1,130 NIBRS reportable offenses, there was a 29% decrease compared to the total number of offenses reported in April of last year. With Jonesboro population estimated to be equal to 72,958, the crime rate in April of this year was at 15 crimes per 1,000 population, compared to 22 crimes per 1,000 population last year. As indicated on the pie chart below, Other Crimes absorb the majority, 39%, of this month's crime activity (n = 438), Property Crimes comprise of 35% of crimes (n = 396), Crimes of Proactive Policing is comprised of 23% (n = 256) of all reported crimes, and Crimes Against Persons is comprised of 3% (n = 40) of all reported crimes this month.