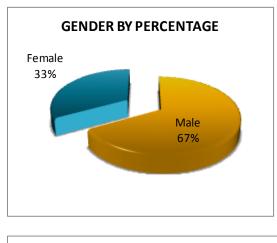

by race and gender. The majority of arrestees, 67%, have been male (n = 566), as opposed to 33% of female arrestees (n = 278). As for the racial/ethnic composition, the majority of arrestees have been Caucasian (54%) and African American (42%), as opposed to Hispanic (4%), Asian (less than 1%), or other/unknown/bi-racial (*less than* 1%).