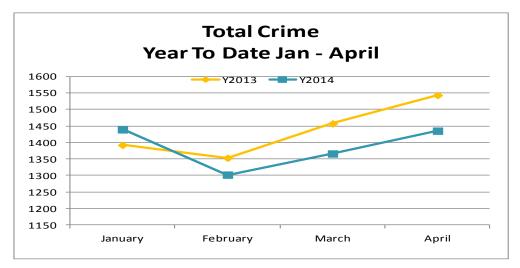

#### **TOTAL CRIME**

The crime activity for the month of April 2014 was at a total of 1,435 NIBRIS reportable offenses, a -7% decrease, comparing to the total of offenses reported in April of the last year. With Jonesboro population estimated to be equal to 71,527, the crime rate in April of this year was at 20 crimes per 1,000 population, comparing to 22 crimes per 1,000 population last year<sup>1</sup>, a -9% decrease. As indicated on the pie chart below, Other Crimes absorb the majority, 54%, of this month's crime activity (n = 772). Property Crimes fall into a second place and comprise of 31% of all the crimes (n = 453). Following in third and fourth places are, respectively, Crimes of Proactive Policing, comprising of 14% (n = 195) of all the crimes, and Crimes against Persons, comprising of 1% (n = 15) of all the crimes this month.

Year to date data includes number of crimes from January through April 2014. A total of 5,614 NIBRIS reportable offenses were reported in 2014, a -7% decrease, comparing to the same period of last year. The year to date crime rate per 1,000 population was 80, as compared to 82 crimes per 1,000 population last year, a -2% decrease. To date, a 58% of all the crimes is attributed to Other Crimes category (n = 3,238). Property Crimes amount to 27% of all the crimes (n = 1,536), Crimes of Proactive Policing comprise of 14% of all the crimes to date, where n = 762; Crimes against Persons comprise of 1% of a total year to date number of crimes (n = 78).

<sup>&</sup>lt;sup>1</sup> Note: Population numbers are based on 2012 & 2013 population estimate, where 2012 population estimate is 70,187.

The charts below depict frequencies of crime by

year, percentage change from year to year, and year to date yearly comparison.