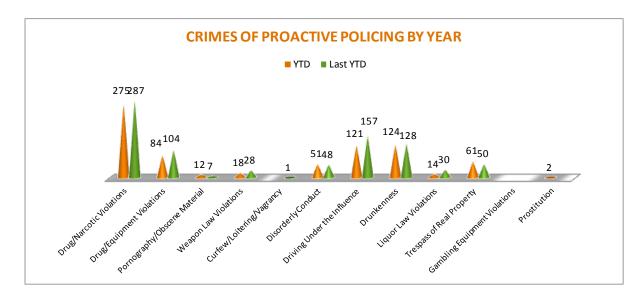

To date for the year 2014, there have been 762 crimes of proactive policing reported, a -9% decrease when comparing to the last year's to date data. Drug/Equipment Violations are down -4%, Drug / Equipment Violations are down, -19%, Weapon Law Violations are down -36%, Driving under Influence has decreased by -23%, and Liquor Law Violations are by -53%. Trespass of Real Property has increased by 22%. There are no other significant changes noted for other offenses in this category.