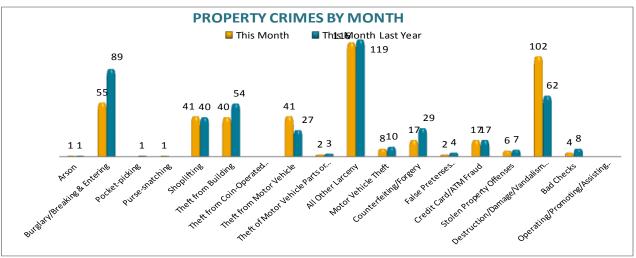

#### **PROPERTY CRIMES**

This section displays the criminal activity for 18 crimes, all against property. This month, there were a total of 453 Property Crimes, a -4% decrease, comparing to April of the last year. The data indicates change in Burglary/Breaking & Entering, down -38%, Theft from Building is

down -26%, and Counterfeiting / Forgery are down -41%, comparing to April of last year. Theft from Motor Vehicle is up 52% and Destruction / Damage / Vandalism has an increase of 65%.

To date, a total of 1,536 property offenses have been reported, a -4% decrease, comparing to the last year's data at this same time. The following changes are noted this year: Burglary /Breaking & Entering are down, -30%; Theft from Building is down, -22%, Motor Vehicle Theft is down, -39%; Counterfeiting/Forgery is down -45%; and False Pretenses / Swindle/ Confidence Game are down, -69%. Destruction / Damage/ Vandalism of Property have an increase of 20%, Theft from Motor Vehicle is up 30%, Credit Card/ATM Fraud is up 25%, and All Other Larceny is up 5%; There are no other significant changes noted for other offenses in this category.