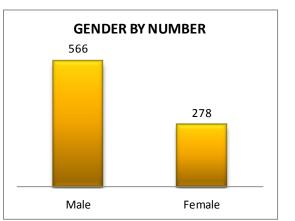

by race and gender. The majority of arrestees, 67%, have been male (n = 566), as opposed to 33% of female arrestees (n = 278). As for the racial/ethnic composition, the majority of arrestees have been Caucasian (54%) and African American (42%), as opposed to Hispanic (4%), Asian (less than 1%), or other/unknown/bi-racial (*less than* 1%).