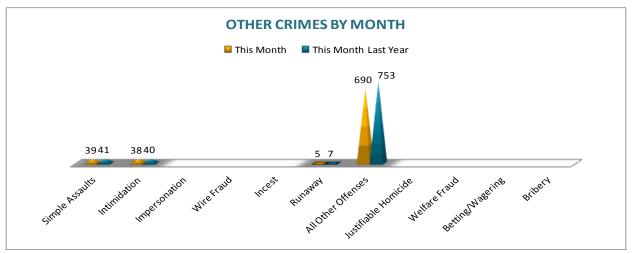

## **OTHER CRIMES**

There are 11 crimes that fall into the Other Crimes category. This month, there have been a total of 772 Other Crimes reported, an -8% decrease, comparing to April of the last year. All Other Offenses have decreased by -8%. No other significant changes are noted in this category of crimes this month.