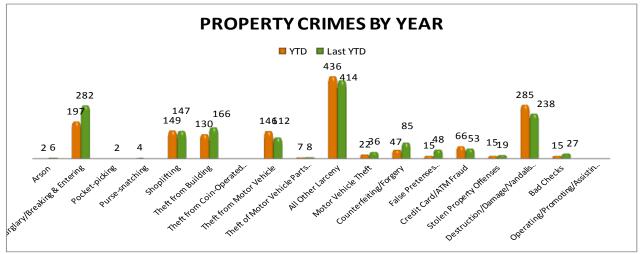

#### **PROPERTY CRIMES**

This section displays the criminal activity for 18 crimes, all against property. This month, there were a total of 453 Property Crimes, a -4% decrease, comparing to April of the last year. The data indicates change in Burglary/Breaking & Entering, down -38%, Theft from Building is

down -26%, and Counterfeiting / Forgery are down -41%, comparing to April of last year. Theft from Motor Vehicle is up 52% and Destruction / Damage / Vandalism has an increase of 65%.

To date, a total of 1,536 property offenses have been reported, a -4% decrease, comparing to the last year's data at this same time. The following changes are noted this year: Burglary /Breaking & Entering are down, -30%; Theft from Building is down, -22%, Motor Vehicle Theft is down, -39%; Counterfeiting/Forgery is down -45%; and False Pretenses / Swindle/ Confidence Game are down, -69%. Destruction / Damage/ Vandalism of Property have an increase of 20%, Theft from Motor Vehicle is up 30%, Credit Card/ATM Fraud is up 25%, and All Other Larceny is up 5%; There are no other significant changes noted for other offenses in this category.