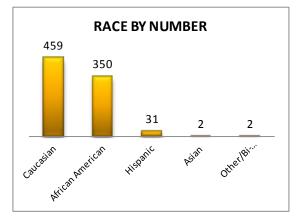

by race and gender. The majority of arrestees, 67%, have been male (n = 566), as opposed to 33% of female arrestees (n = 278). As for the racial/ethnic composition, the majority of arrestees have been Caucasian (54%) and African American (42%), as opposed to Hispanic (4%), Asian (less than 1%), or other/unknown/bi-racial (*less than* 1%).

Caucasian males make up the majority, 35%, of arrestees this month (n = 295). African American males make up 29% of arrestees for the month of April (n = 247). Caucasian females make up 20% (n = 164) and African American

females make up 12% (n = 103) of all the arrestees this month. Hispanic males make up 3% (n = 20), while Hispanic Females make up 1% of arestees this month (n = 11).

May 8, 2014