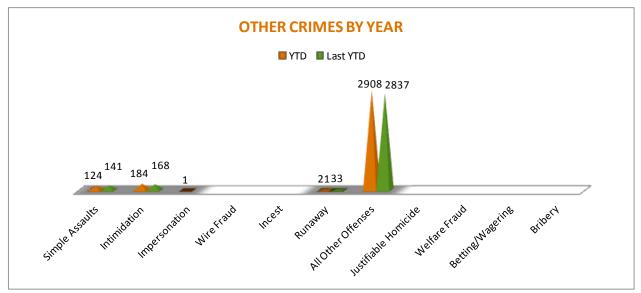

## **OTHER CRIMES**

There are 11 crimes that fall into the Other Crimes category. This month, there have been a total of 772 Other Crimes reported, an -8% decrease, comparing to April of the last year. All Other Offenses have decreased by -8%. No other significant changes are noted in this category of crimes this month.

To date this year, there have been 3,238 Other Crimes offenses reported, a 2% increase, comparing to the last year's to date data. While Intimidation offenses have increased by 10%, the Simple Assaults decreased by -12%. All Other Offenses have increased by 3%; Runaway offenses are down, -36%. No other significant changes have been observed for other offenses within this category, comparing to the last year's data.