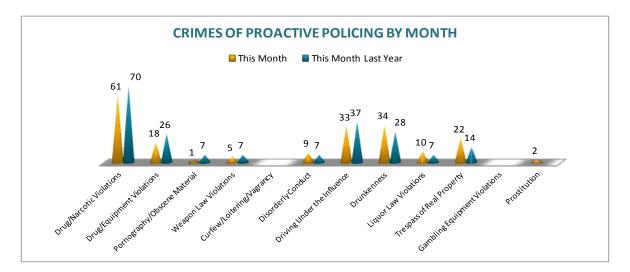

#### **CRIMES OF PROACTIVE POLICING**

Crimes of Proactive Policing are those crimes that result from police officers actively policing the streets to combat certain types of street crime. As chart below indicates, twelve crimes fall under this category. A total of 195 offenses have been reported this month, down -8%, comparing to April of the last year. Drug/Narcotic Violations have decreased by -13% and so did Drug/Equipment Violations, down -31%. There are no other significant changes noted for the offenses in this category.