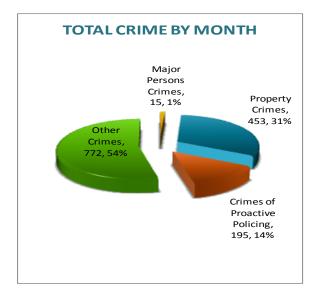

#### **TOTAL CRIME**

The crime activity for the month of April 2014 was at a total of 1,435 NIBRIS reportable offenses, a -7% decrease, comparing to the total of offenses reported in April of the last year. With Jonesboro population estimated to be equal to 71,527, the crime rate in April of this year was at 20 crimes per 1,000 population, comparing to 22 crimes per 1,000 population last year<sup>1</sup>, a -9% decrease. As indicated on the pie chart below, Other Crimes absorb the majority, 54%, of this month's crime activity (n = 772). Property Crimes fall into a second place and comprise of 31% of all the crimes (n = 453). Following in third and fourth places are, respectively, Crimes of Proactive Policing, comprising of 14% (n = 195) of all the crimes, and Crimes against Persons, comprising of 1% (n = 15) of all the crimes this month.