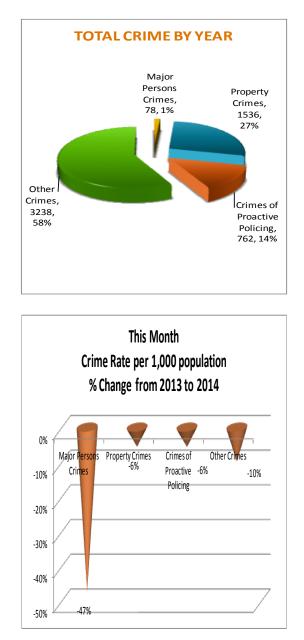

Year to date data includes number of crimes from January through April 2014. A total of 5,614 NIBRIS reportable offenses were reported in 2014, a -7% decrease, comparing to the same period of last year. The year to date crime rate per 1,000 population was 80, as compared to 82 crimes per 1,000 population last year, a -2% decrease. To date, a 58% of all the crimes is attributed to Other Crimes category (n = 3,238). Property Crimes amount to 27% of all the crimes (n = 1,536), Crimes of Proactive Policing comprise of 14% of all the crimes to date, where n = 762; Crimes against Persons comprise of 1% of a total year to date number of crimes (n = 78).

<sup>&</sup>lt;sup>1</sup> Note: Population numbers are based on 2012 & 2013 population estimate, where 2012 population estimate is 70,187.

The charts below depict frequencies of crime by

year, percentage change from year to year, and year to date yearly comparison.