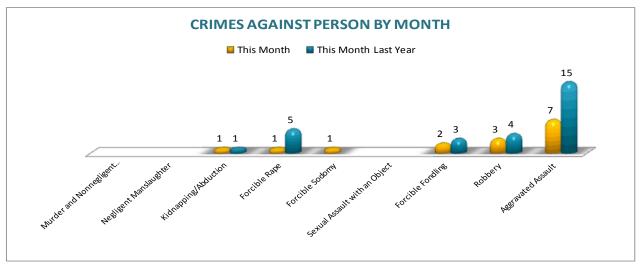

## **CRIMES AGAINST PERSONS**

There are 9 crimes that make up this section. There were a total of 15 offenses in this area in April this year, a -46% decrease, comparing to April of the last year. There were 8 less Aggravated Assaults than last year and 4 less Forcible Rapes. As demonstrated on the column chart below, there are no significant changes in frequencies for the crimes in this category.