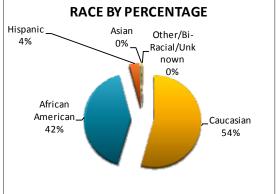

by race and gender. The majority of arrestees, 67%, have been male (n = 566), as opposed to 33% of female arrestees (n = 278). As for the racial/ethnic composition, the majority of arrestees have been Caucasian (54%) and African American (42%), as opposed to Hispanic (4%), Asian (less than 1%), or other/unknown/bi-racial (*less than* 1%).