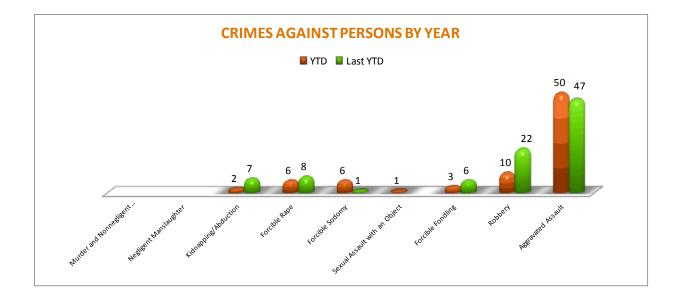

A graph below shows the year to date data for Crimes against Persons, which amounts to a total of 78 offenses for this category of crimes, a -14% decrease, comparing to the year to date data of last year. Aggravated Assaults have increased by 6%. Robberies decreased by -55%. There are no other significant changes in frequencies for the crimes in this category.