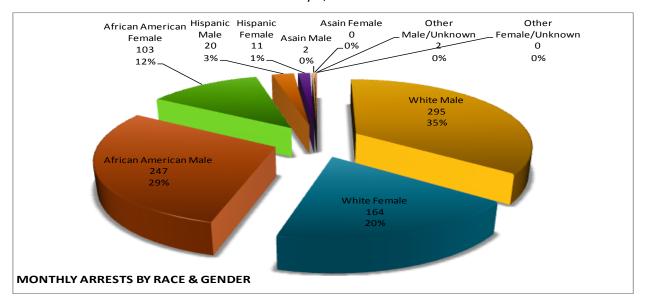

by race and gender. The majority of arrestees, 67%, have been male (n = 566), as opposed to 33% of female arrestees (n = 278). As for the racial/ethnic composition, the majority of arrestees have been Caucasian (54%) and African American (42%), as opposed to Hispanic (4%), Asian (less than 1%), or other/unknown/bi-racial (*less than* 1%).

Caucasian males make up the majority, 35%, of arrestees this month (n = 295). African American males make up 29% of arrestees for the month of April (n = 247). Caucasian females make up 20% (n = 164) and African American

females make up 12% (n = 103) of all the arrestees this month. Hispanic males make up 3% (n = 20), while Hispanic Females make up 1% of arestees this month (n = 11).

May 8, 2014