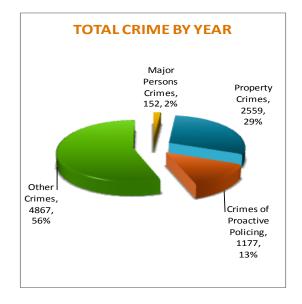

Year to date data includes number of crimes from January through June 2014. A total of 8,755 NIBRIS reportable offenses were reported so far in 2014, a -3% decrease, comparing to the

same period of last year. The year to date crime rate is 125 per 1,000 population, as compared to 129 crimes per 1,000 population last year, a -3% decrease. To date, a 56% of all the crimes is attributed to Other Crimes category (n = 4,867). Property Crimes amount to 29% of all the crimes (n = 2,559), Crimes of Proactive Policing comprise of 13% of all the crimes to date, where n = 1,177; Crimes against Persons comprise of 2% of a total year to date number of crimes (n = 152).