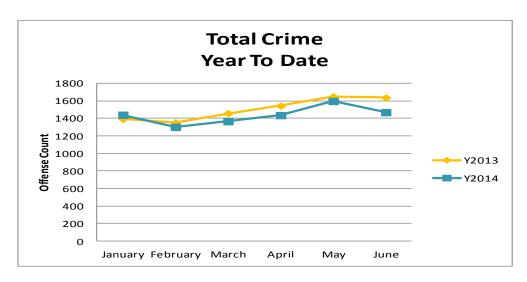

<sup>&</sup>lt;sup>1</sup> Note: Population numbers are based on 2012 & 2013 population estimate, where 2012 population estimate is 70,187.

The charts below depict frequencies of crime by year, percentage change from year to year, and year to date yearly comparison.