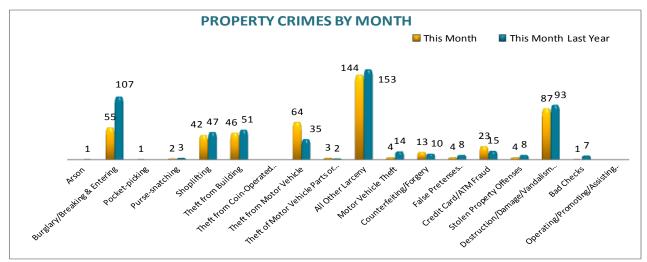

#### **PROPERTY CRIMES**

This section displays the criminal activity for 18 crimes, all against property. This month, there were a total of 493 Property Crimes, an -11% decrease, comparing to June of the last year. The data indicates change in Burglary/Breaking & Entering, down -49%, Theft from Building is

down -10%, and All Other Larceny is down -6%, comparing to June of last year. Theft from Motor Vehicle is up 83% and Credit Card/ATM Fraud is up 53%. Motor Vehicle Thefts reported this month are down -71%, comparing to June of last year.