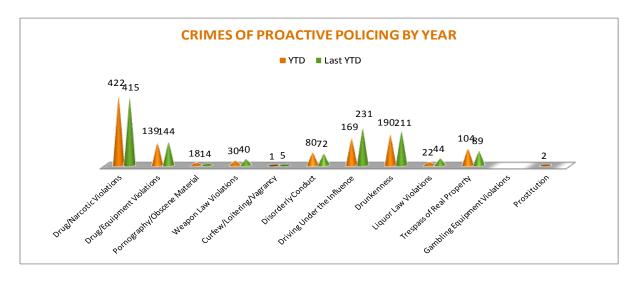

To date for the year 2014, there have been 1,177 crimes of proactive policing reported, a - 7% decrease when comparing to the last year's to date data. Drug/Narcotic Violations are up 2%, Drug / Equipment Violations are down, -3%, Weapon Law Violations are down -25%, Driving Under Influence has decreased by -27%, and

Liquor Law Violations have decreased by -50%. Trespass of Real Property has increased by 17% and there were 5 more incidents of Pornography / Obscene Material offenses reported to date this year. There are no other significant changes noted for other offenses in this category.