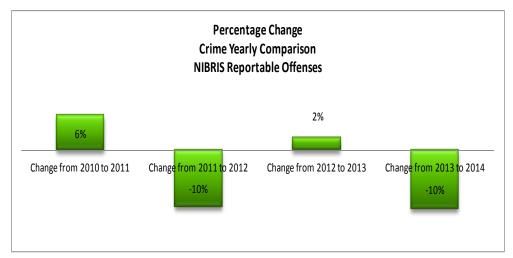

<sup>&</sup>lt;sup>1</sup> Note: Population numbers are based on 2012 & 2013 population estimate, where 2012 population estimate is 70,187.

The charts below depict frequencies of crime by year, percentage change from year to year, and year to date yearly comparison.