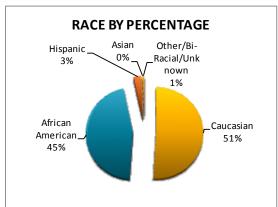

#### **ARREST DEMOGRAPHICS**

In June 2014, there were a total of 827 arrests carried out by the Jonesboro Police Department, down -6%, comparing with the last year's data for the month of June. The rate of arrests per offense has increased by 5% this month, comparing to the rate from the previous year, while the rate of arrests per offense since January through June have increased by 3%. This section breaks down this month's arrests

by race and gender. The majority of arrestees, 70%, have been male (n = 577), as opposed to 30% of female arrestees (n = 250). As for the racial/ethnic composition, the majority of arrestees have been Caucasian (51%) and African American (45%), as opposed to Hispanic (3%), Asian (less than 1%), or other/unknown/bi-racial (1%).