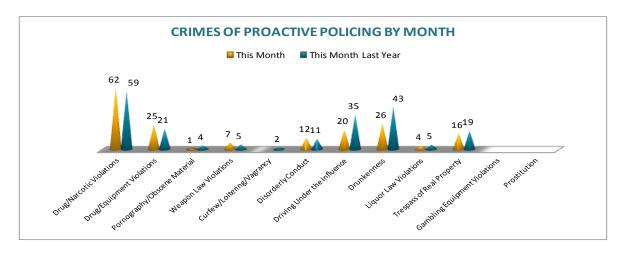

CRIMES OF PROACTIVE POLICING

Crimes of Proactive Policing are those crimes that result from police officers actively policing the streets to combat certain types of street crime. As chart below indicates, twelve crimes fall under this category. A total of 173 offenses have been reported this month, down -15%, comparing to June of the last year.

Drug/Narcotic Violations have increased by 5% and so did Drug/Equipment Violations, up 19%. Driving Under the Influence violations are down, -43% and so is Drunkenness, -40%. There are no other major changes noted for the offenses in this category.