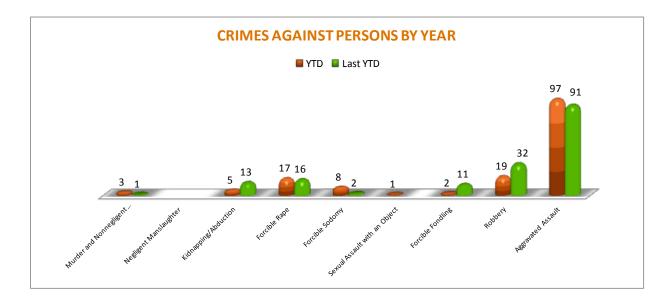

column chart below, there are no significant changes in frequencies for the crimes in this category.

A graph below shows the year to date data for Crimes against Persons, which amounts to a total of 152 offenses for this category of crimes, an -8% decrease, comparing to the year to date data of last year. Robberies decreased by -41%.

There were 2 more Murders and Nonnegligent Manslaughters committed this year. There are no other significant changes in frequencies for the crimes in this category.