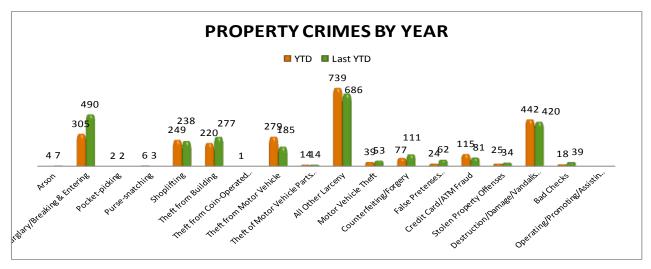

To date, a total of 2,559 property offenses have been reported, a -5% decrease, comparing to the last year's data at this same time. The following changes are noted this year to date period: Burglary /Breaking & Entering are down, -38%; Theft from Building is down, -21%, Motor Vehicle Theft is down, -26%; Counterfeiting/Forgery is down, -31%, False

Pretenses / Swindle/ Confidence Game are down, -61%, Stolen Property Offenses are down, -26%, and Bad Checks offenses are down, -54%. Shoplifting is up, +5%, Destruction / Damage/ Vandalism of Property have an increase of 5%, Theft from Motor Vehicle is up 51%, Credit Card/ATM Fraud is up 42%, and All Other Larceny is up 8%.