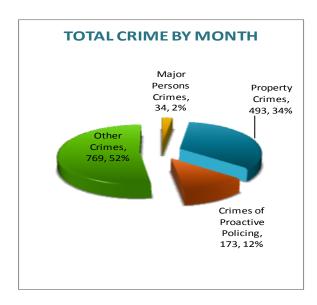

#### **TOTAL CRIME**

The crime activity for the month of June 2014 was at a total of 1,469 NIBRIS reportable offenses, a -10% decrease, comparing to the total of offenses reported in June of the last year. With Jonesboro population estimated to be equal to 71,527, the crime rate in June of this year was at 21 crimes per 1,000 population, comparing to 23 crimes per 1,000 population last year<sup>1</sup>, a -12% decrease. As indicated on the pie chart below, Other Crimes absorb the majority, 52%, of this month's crime activity (n = 769). Property Crimes fall into a second place and comprise of 34% of all the crimes (n = 493). Following in third and fourth places are, respectively, Crimes of Proactive Policing, comprising of 12% (n = 173) of all the crimes, and Crimes against Persons, comprising of 2% (n = 34) of all the crimes this month.