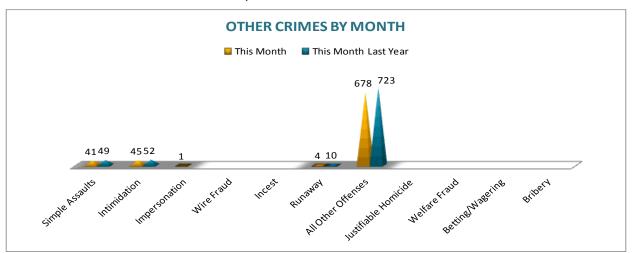

## **OTHER CRIMES**

There are 11 crimes that fall into the Other Crimes category. This month, there have been a total of 769 Other Crimes reported, an 8% decrease, comparing to June of the last year. Intimidation offenses have decreased, down

13%, Simple Assault offenses are down -16%, and All Other Offenses have decreased by -6%. No other significant changes are noted in this category of crimes this month.

To date this year, there have been 4,867 Other Crimes offenses reported, down -1%, comparing to the last year's to date data. While Intimidation offenses have increased by 6%, Simple Assaults offenses have decreased by -

12%. Runaway offenses are down, -38%. No other significant changes have been observed for other offenses within this category, comparing to the last year's data.