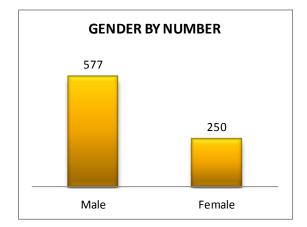

by race and gender. The majority of arrestees, 70%, have been male (n = 577), as opposed to 30% of female arrestees (n = 250). As for the racial/ethnic composition, the majority of arrestees have been Caucasian (51%) and African American (45%), as opposed to Hispanic (3%), Asian (less than 1%), or other/unknown/bi-racial (1%).