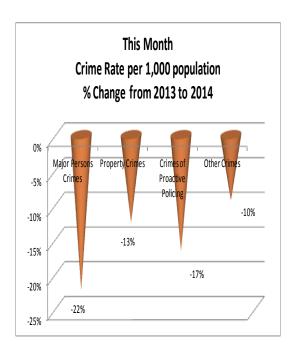

#### **TOTAL CRIME**

The crime activity for the month of June 2014 was at a total of 1,469 NIBRIS reportable offenses, a -10% decrease, comparing to the total of offenses reported in June of the last year. With Jonesboro population estimated to be equal to 71,527, the crime rate in June of this year was at 21 crimes per 1,000 population, comparing to 23 crimes per 1,000 population last year<sup>1</sup>, a -12% decrease. As indicated on the pie chart below, Other Crimes absorb the majority, 52%, of this month's crime activity (n = 769). Property Crimes fall into a second place and comprise of 34% of all the crimes (n = 493). Following in third and fourth places are, respectively, Crimes of Proactive Policing, comprising of 12% (n = 173) of all the crimes, and Crimes against Persons, comprising of 2% (n = 34) of all the crimes this month.

<sup>&</sup>lt;sup>1</sup> Note: Population numbers are based on 2012 & 2013 population estimate, where 2012 population estimate is 70,187.

The charts below depict frequencies of crime by year, percentage change from year to year, and year to date yearly comparison.