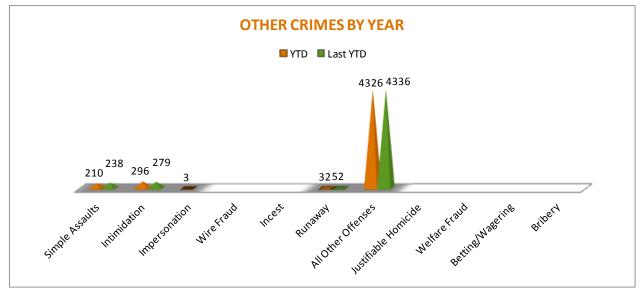

13%, Simple Assault offenses are down -16%, and All Other Offenses have decreased by -6%. No other significant changes are noted in this category of crimes this month.

To date this year, there have been 4,867 Other Crimes offenses reported, down -1%, comparing to the last year's to date data. While Intimidation offenses have increased by 6%, Simple Assaults offenses have decreased by -

12%. Runaway offenses are down, -38%. No other significant changes have been observed for other offenses within this category, comparing to the last year's data.