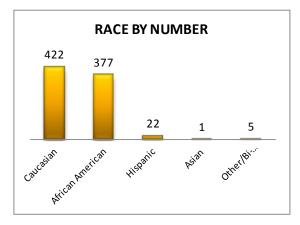

#### **ARREST DEMOGRAPHICS**

In June 2014, there were a total of 827 arrests carried out by the Jonesboro Police Department, down -6%, comparing with the last year's data for the month of June. The rate of arrests per offense has increased by 5% this month, comparing to the rate from the previous year, while the rate of arrests per offense since January through June have increased by 3%. This section breaks down this month's arrests

by race and gender. The majority of arrestees, 70%, have been male (n = 577), as opposed to 30% of female arrestees (n = 250). As for the racial/ethnic composition, the majority of arrestees have been Caucasian (51%) and African American (45%), as opposed to Hispanic (3%), Asian (less than 1%), or other/unknown/bi-racial (1%).