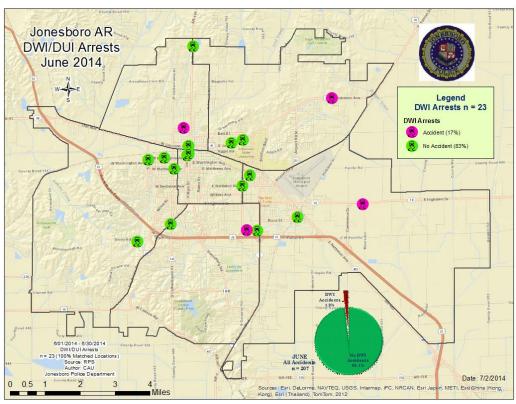

# **TRAFFIC**

The Traffic Enforcement Unit responds to traffic accidents and provides increased enforcement in particularly challenging areas. This unit also provides extra coverage for specific congestion

problems and special events in the community. Last, they work details targeting specific issues, such as DWI enforcement and traffic safety checkpoints.

| Incidents                   | This Month | This Month Last Year | YTD    | Last YTD | Change By Month | Change YTD |
|-----------------------------|------------|----------------------|--------|----------|-----------------|------------|
| Street Accidents            | 119        | 96                   | 800    | 790      | 24%             | 1%         |
| Private Property Accidents  | 45         | 56                   | 263    | 243      | -20%            | 8%         |
| Traffic Citations           | 205        | 56                   | 963    | 527      | 266%            | 83%        |
| DWI                         | 0          | 0                    | 11     | 7        | N/C             | 57%        |
| Mis. Arrests                | 5          | 3                    | 68     | 36       | 67%             | 89%        |
| Felony Arrests              | 0          | 0                    | 3      | 4        | N/C             | -25%       |
| Drug Arrests                | 0          | 0                    | 0      | 0        | N/C             | N/C        |
| Public Intoxication Arrests | 0          | 0                    | 0      | 0        | N/C             | N/C        |
| Calls For Service           | 92         | 196                  | 783    | 1320     | -53%            | -41%       |
| Alarms                      | 0          | 0                    | 0      | 0        | N/C             | N/C        |
| Parking Citations           | 0          | 0                    | 0      | 0        | N/C             | N/C        |
| Written Warnings            | 270        | 135                  | 1572   | 850      | 100%            | 85%        |
| TOTALS                      | 736        | 542                  | 4463   | 3777     | 36%             | 18%        |
| Value of Asstes Seized      | \$ -       | \$ .                 | \$ -   | \$ -     | N/C             | N/C        |
| value of 7 issues Seized    | Ψ ,        | Ψ ,                  | Ψ -    | Ψ        | 11/ C           | 14/ C      |
| Patrol Miles                | 5,542      | 4,358                | 34,569 | 25,515   | 27%             | 35%        |
| Hours Worked                | 814        | 694                  | 5625.5 | 4358     | 17%             | 29%        |