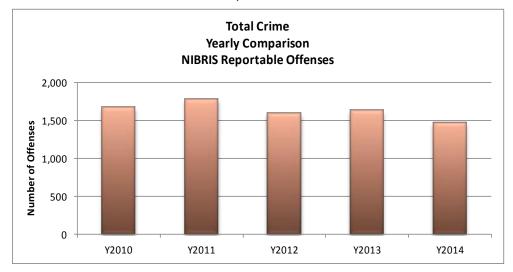

<sup>&</sup>lt;sup>1</sup> Note: Population numbers are based on 2012 & 2013 population estimate, where 2012 population estimate is 70,187.

The charts below depict frequencies of crime by year, percentage change from year to year, and year to date yearly comparison.