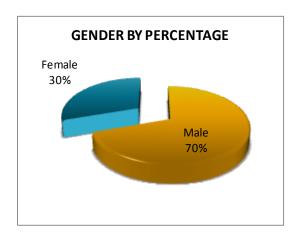

by race and gender. The majority of arrestees, 70%, have been male (n = 577), as opposed to 30% of female arrestees (n = 250). As for the racial/ethnic composition, the majority of arrestees have been Caucasian (51%) and African American (45%), as opposed to Hispanic (3%), Asian (less than 1%), or other/unknown/bi-racial (1%).