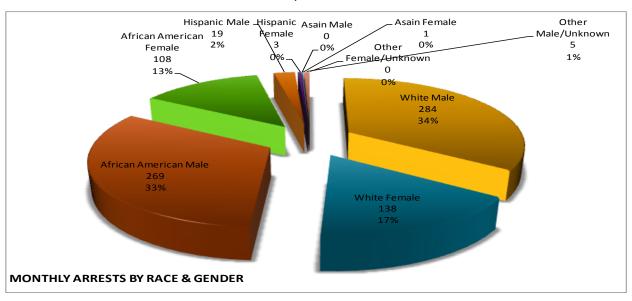

by race and gender. The majority of arrestees, 70%, have been male (n = 577), as opposed to 30% of female arrestees (n = 250). As for the racial/ethnic composition, the majority of arrestees have been Caucasian (51%) and African American (45%), as opposed to Hispanic (3%), Asian (less than 1%), or other/unknown/bi-racial (1%).

Caucasian males make up the majority, a 34% of arrestees this month, followed by Affrican American males, 33%. Caucasian females make up 17%, while African American females make up 13% of all the arrestees this month. Hispanic

males make up 2%, while Hispanic females and Asian female make each less than 1% of arestees this month.

July 18, 2014