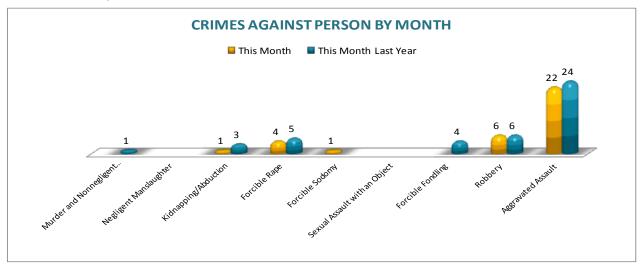

# **CRIMES AGAINST PERSONS**

There are 9 crimes that make up this section. There were a total of 34 offenses in this area in June this year, a -21% decrease, comparing to June of the last year. As demonstrated on the

column chart below, there are no significant changes in frequencies for the crimes in this category.

A graph below shows the year to date data for Crimes against Persons, which amounts to a total of 152 offenses for this category of crimes, an -8% decrease, comparing to the year to date data of last year. Robberies decreased by -41%.

There were 2 more Murders and Nonnegligent Manslaughters committed this year. There are no other significant changes in frequencies for the crimes in this category.