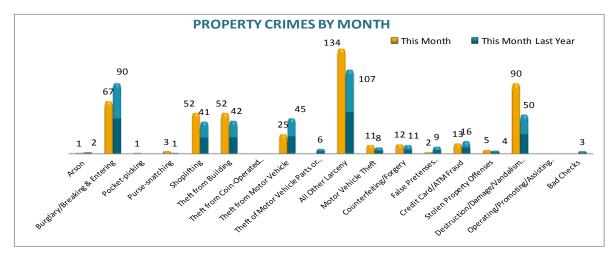

## **PROPERTY CRIMES**

This section displays the criminal activity for 18 crimes, all against property. This month, there were a total of 468 Property Crimes, an 8% increase, comparing to December of the last year. The data indicates change in Burglary/Breaking & Entering, down -26%, and in Shoplifting, up 27%. Theft from building has

increased, up 24%. Theft from Motor Vehicle has decreased, down -44%. All Other Larceny offenses have increased, up 25%. Destruction/ Damage/ Vandalism of Property offenses have also increased by 80%. No other significant changes are noted for the reminder of the offenses in this category of crimes.