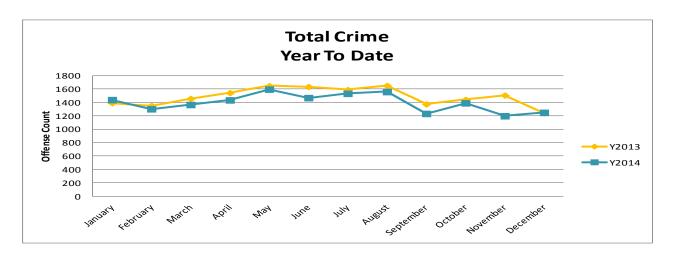

### **TOTAL CRIME**

The crime activity for the month of December 2014 was at a total of 1,249 NIBRIS reportable offenses, a 0.5% increase, comparing to the total of offenses reported in December of the last year. With Jonesboro population estimated to be equal to 71,527, the crime rate in December of this year was at 17.5 crimes per 1,000 population, comparing to 18 crimes per 1,000 population last year<sup>1</sup>, a - 1% decrease. As indicated on the pie chart below, Other Crimes absorb the majority, 46%, of this month's crime activity (n = 568). Property Crimes fall into a second place and comprise of 37% of all the crimes (n = 468). Following in third and fourth places are, respectively, Crimes of Proactive Policing, comprising of 15% (n = 183) of all the crimes, and Crimes against Persons, comprising of 2% (n = 30) of all the crimes this month.

Year to date data includes number of crimes from January through December 2014. A total of 17,115 NIBRIS reportable offenses were reported so far in 2014, a -4% decrease, comparing to the same period of last year. The year to date crime rate is 244 offenses per