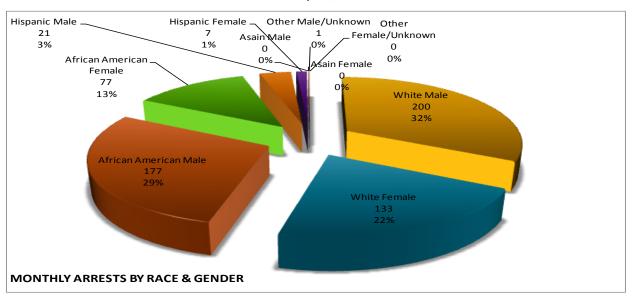

Caucasian males make up the majority, a 32% of arrestees this month, followed by African American males, 29%. Caucasian females make up 22%, while African American females make up 13% of all the arrestees this month. Hispanic

males make up 3%, while Hispanic females, male of Other/Unknown race, and female of Other/Unknown race make up 1% or less of all the arrestees this month.