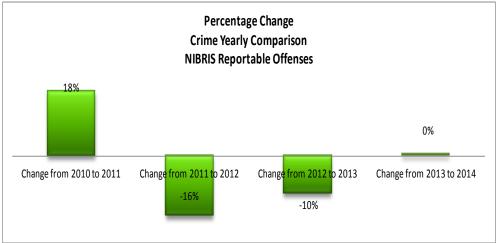

<sup>&</sup>lt;sup>1</sup> Note: Population numbers are based on 2012 & 2013 population estimate, where 2012 population estimate is 70,187.

The charts below depict frequencies of crime by

year, percentage change from year to year, and year to date yearly comparison.