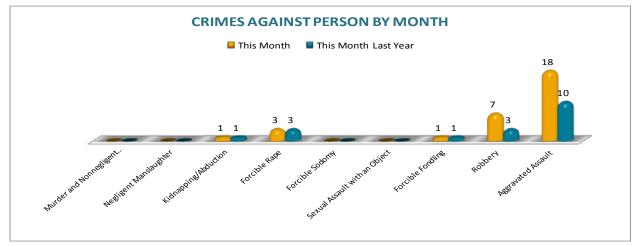

### **CRIMES AGAINST PERSONS**

There are 9 crimes that make up this section. There were a total of 30 offenses in this area in December this year, 12 offenses more, comparing to December of the last year. There were 4 more Robberies and 8 more Aggravated

Assaults reported this year in December, comparing to the last year. As demonstrated on the column chart below, there are no significant changes in frequencies for the remaining offenses under this category.