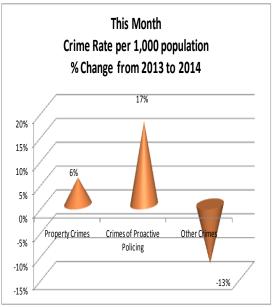

<sup>&</sup>lt;sup>1</sup> Note: Population numbers are based on 2012 & 2013 population estimate, where 2012 population estimate is 70,187.

The charts below depict frequencies of crime by

year, percentage change from year to year, and year to date yearly comparison.