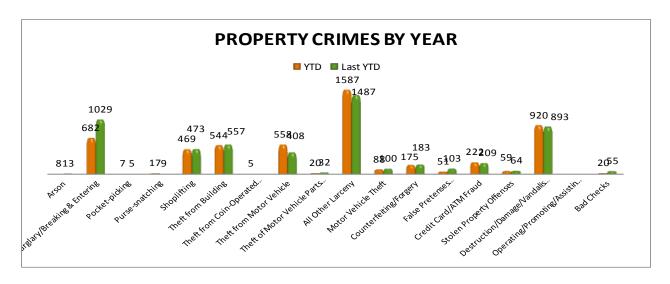

To date, a total of 5,432 property offenses have been reported, a -3% decrease, comparing to the last year's data at this same time. The following changes are noted this year to date period: Burglary /Breaking & Entering are down, -34%; Motor Vehicle Theft is down, -12%; Counterfeiting / Forgery is down, -4%; False

Pretenses / Swindle/ Confidence Game are down, -50%; Stolen Property Offenses are down, -8%, and Bad Checks offenses are down, -64%. There were 8 more Purse Snatching offenses reported this year, Theft from Motor Vehicle is up 37%, Credit Card/ATM Fraud is up 6%, and All Other Larceny is up 7%.