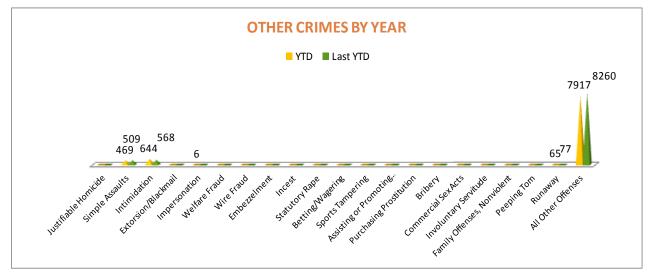

To date this year, there have been 9,101 Other Crimes offenses reported, down -3% when comparing to the last year's to date data. Intimidation offenses have increased by 13% and Simple Assaults offenses have decreased by

-8%. Runaway offenses are down, -16%. All Other Offenses have decreased by -4%. No other major changes have been observed for other offenses within this category, comparing to the last year's data.