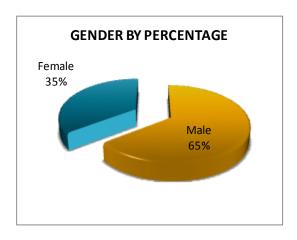

month's arrests by race and gender. The majority of arrestees, 65%, have been male (n = 399), as opposed to 35% of female arrestees (n = 217). As for the racial/ethnic composition, the majority of arrestees have been Caucasian (54%) and African American (41%), comparing to Hispanic (5%), Asian (0%), or other/unknown/bi-racial (0%).