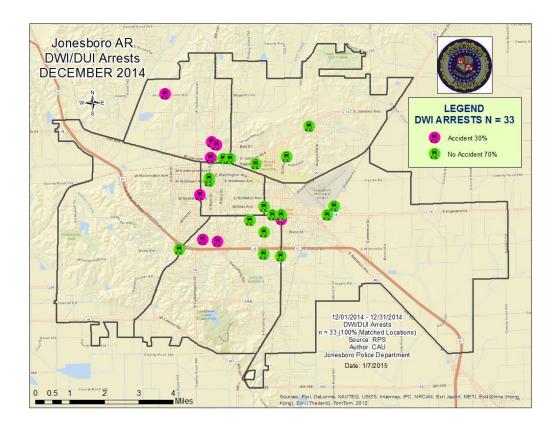

### CRIMES OF PROACTIVE POLICING

Crimes of Proactive Policing are those crimes that result from police officers actively policing the streets to combat certain types of street crime. As chart below indicates, twelve crimes fall under this category. A total of 183 offenses have been reported this month, up 20%, comparing to December of the last year.

Drug/Narcotic Violations have increased by 23%. Driving Under the Influence violations have increased by 18%; Drunkenness is up 57%. There were 7 more offenses of Disorderly Conduct reported this year. There are no other major changes noted for the offenses in this category.