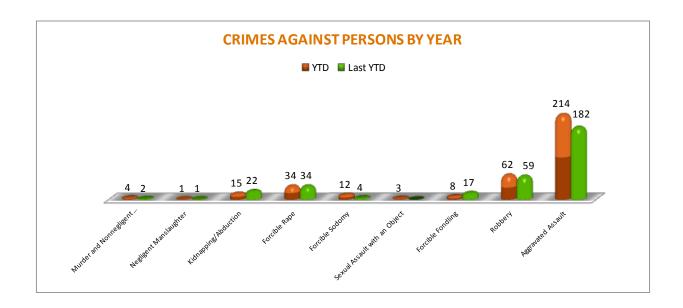

A graph below shows the year to date data for Crimes against Persons, which amounts to a total of 353 offenses for this category of crimes, a 10% increase, comparing to the year to date data of last year. There were 9 less instances of Forcible Fondling, comparing to the same time frame last year. There were 2 more Murders

and Nonnegligent Manslaughters committed this year and 7 less Kidnapping/Abductions offenses. Aggravated Assaults have increased by 18% and we had 8 more instances of Forcible Sodomy reported so far this year. There are no other significant changes in frequencies for the crimes in this category.