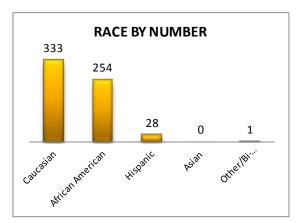

month's arrests by race and gender. The majority of arrestees, 65%, have been male (n = 399), as opposed to 35% of female arrestees (n = 217). As for the racial/ethnic composition, the majority of arrestees have been Caucasian (54%) and African American (41%), comparing to Hispanic (5%), Asian (0%), or other/unknown/bi-racial (0%).