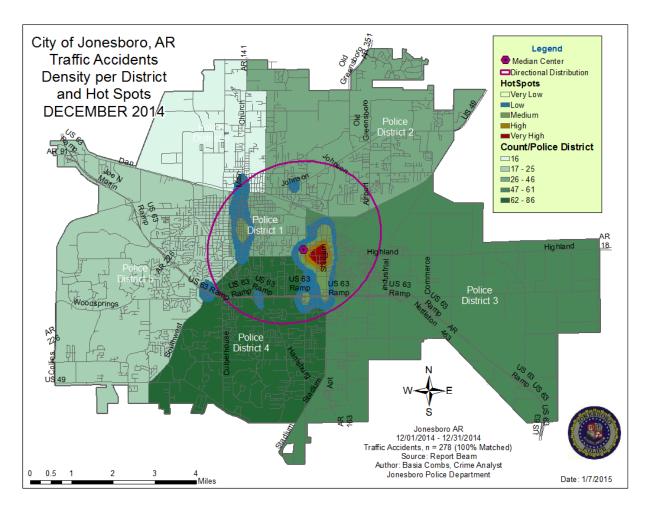

| 0                    | 0      | 0        | N/C             | N/C        |
| Written Warnings            | 56         | 72                   | 2266   | 1966     | -22%            | 15%        |
| TOTALS                      | 458        | 540                  | 7778   | 8212     | -15%            | -5%        |
| Value of Asstes Seized      | \$ -       | \$ -                 | \$ -   | \$ -     | N/C             | N/C        |
| Patrol Miles                | 4,206      | 4,441                | 67,062 | 56,741   | -5%             | 18%        |
| - 44-01-21-20               | ,,= = =    | ,,,,-                | ,.02   | ,. 12    | 300 7 20        |            |
| Hours Worked                | 747        | 741                  | 10745  | 9962     | 1%              | 8%         |





# **ANIMAL CONTROL**

The Animal Control Division is responsible for educating the public on safe and humane issues regarding animal treatment, enforcing all animal laws and ordinances, assisting the public

in resolving animal issues, and protecting the safety and welfare of the citizens and animals in this community.

| Incident/Service   | This Month | This Month Last Year | YTD   | Last YTD | Change By Month | Change YTD |
|--------------------|------------|----------------------|-------|----------|-----------------|------------|
| Barking Complaints | 2          | 4                    | 77    | 96       | -50%            | -20%       |
| Bite Reports       | 3          | 4                    | 50    | 55       | -25%            | -9%        |
| Door Hangers       | 79         | 36