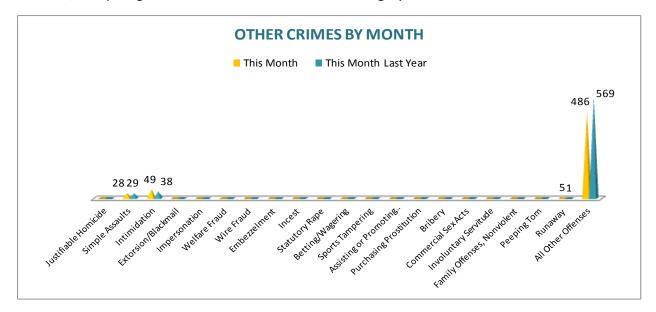

# **OTHER CRIMES**

There are 21 crimes that fall into the Other Crimes category. This month, there have been a total of 568 Other Crimes reported, an -11% decrease, comparing to December of the last

year. All Other Offenses have decreased by - 15%. Intimidation offenses have increased by 29%. No other major changes are noted in this category of crimes this month.

To date this year, there have been 9,101 Other Crimes offenses reported, down -3% when comparing to the last year's to date data. Intimidation offenses have increased by 13% and Simple Assaults offenses have decreased by

-8%. Runaway offenses are down, -16%. All Other Offenses have decreased by -4%. No other major changes have been observed for other offenses within this category, comparing to the last year's data.