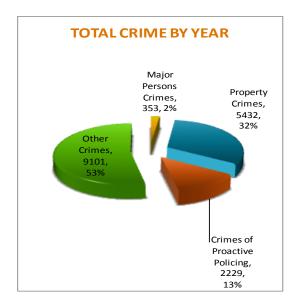

Year to date data includes number of crimes from January through December 2014. A total of 17,115 NIBRIS reportable offenses were reported so far in 2014, a -4% decrease, comparing to the same period of last year. The year to date crime rate is 244 offenses per

1,000 population, as compared to 255 offenses per 1,000 population last year, a -4% decrease. To date, a 53% of all the offenses is attributed to Other Crimes category (n = 9,101). Property Crimes amount to 32% of all the offenses (n = 5,432), Crimes of Proactive Policing comprise of 13% of all the crimes to date, where n = 2,229; Crimes against Persons comprise of 2% of a total year to date number of crimes (n = 353).