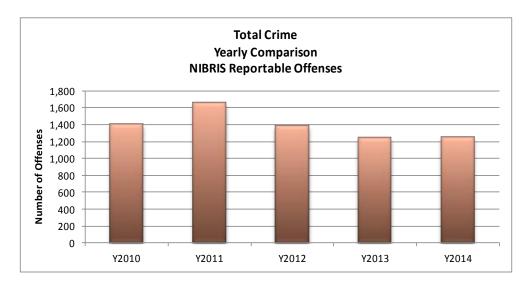

<sup>&</sup>lt;sup>1</sup> Note: Population numbers are based on 2012 & 2013 population estimate, where 2012 population estimate is 70,187.

The charts below depict frequencies of crime by

year, percentage change from year to year, and year to date yearly comparison.