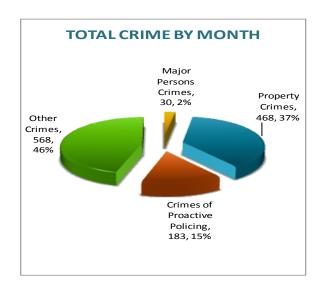

### **TOTAL CRIME**

The crime activity for the month of December 2014 was at a total of 1,249 NIBRIS reportable offenses, a 0.5% increase, comparing to the total of offenses reported in December of the last year. With Jonesboro population estimated to be equal to 71,527, the crime rate in December of this year was at 17.5 crimes per 1,000 population, comparing to 18 crimes per 1,000 population last year<sup>1</sup>, a - 1% decrease. As indicated on the pie chart below, Other Crimes absorb the majority, 46%, of this month's crime activity (n = 568). Property Crimes fall into a second place and comprise of 37% of all the crimes (n = 468). Following in third and fourth places are, respectively, Crimes of Proactive Policing, comprising of 15% (n = 183) of all the crimes, and Crimes against Persons, comprising of 2% (n = 30) of all the crimes this month.