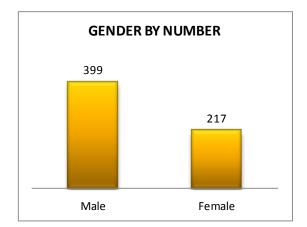

month's arrests by race and gender. The majority of arrestees, 65%, have been male (n = 399), as opposed to 35% of female arrestees (n = 217). As for the racial/ethnic composition, the majority of arrestees have been Caucasian (54%) and African American (41%), comparing to Hispanic (5%), Asian (0%), or other/unknown/bi-racial (0%).