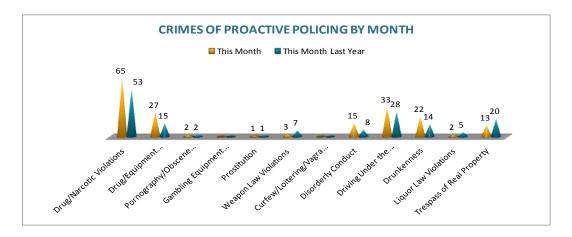

### CRIMES OF PROACTIVE POLICING

Crimes of Proactive Policing are those crimes that result from police officers actively policing the streets to combat certain types of street crime. As chart below indicates, twelve crimes fall under this category. A total of 183 offenses have been reported this month, up 20%, comparing to December of the last year.

Drug/Narcotic Violations have increased by 23%. Driving Under the Influence violations have increased by 18%; Drunkenness is up 57%. There were 7 more offenses of Disorderly Conduct reported this year. There are no other major changes noted for the offenses in this category.