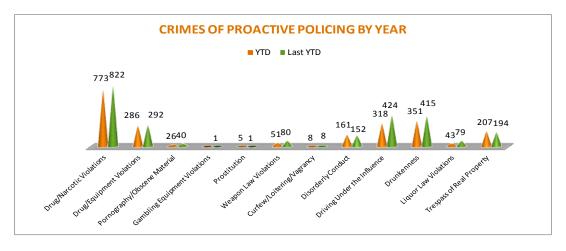

To date for the year 2014, there have been 2,229 offenses of proactive policing reported, a -11% decrease when comparing to the last year's to date data. Drug/Narcotic Violations are down -6%, Drug / Equipment Violations are down -8%, Drug/Equipment offenses are down -2%, Weapon Law Violations are down -36%, and Driving under Influence has decreased by -25%. Drunkenness is down -15% and Liquor Law

Violations are down -46%, and Pornography / Obscene Material offenses are down -35%. Trespass of Real Property has increased by 7%, Disorderly Conduct has increased by 6%, and there were 4 more instances of Prostitution reported this year. There are no other significant changes noted for other offenses in this category.