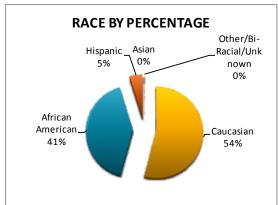

month's arrests by race and gender. The majority of arrestees, 65%, have been male (n = 399), as opposed to 35% of female arrestees (n = 217). As for the racial/ethnic composition, the majority of arrestees have been Caucasian (54%) and African American (41%), comparing to Hispanic (5%), Asian (0%), or other/unknown/bi-racial (0%).